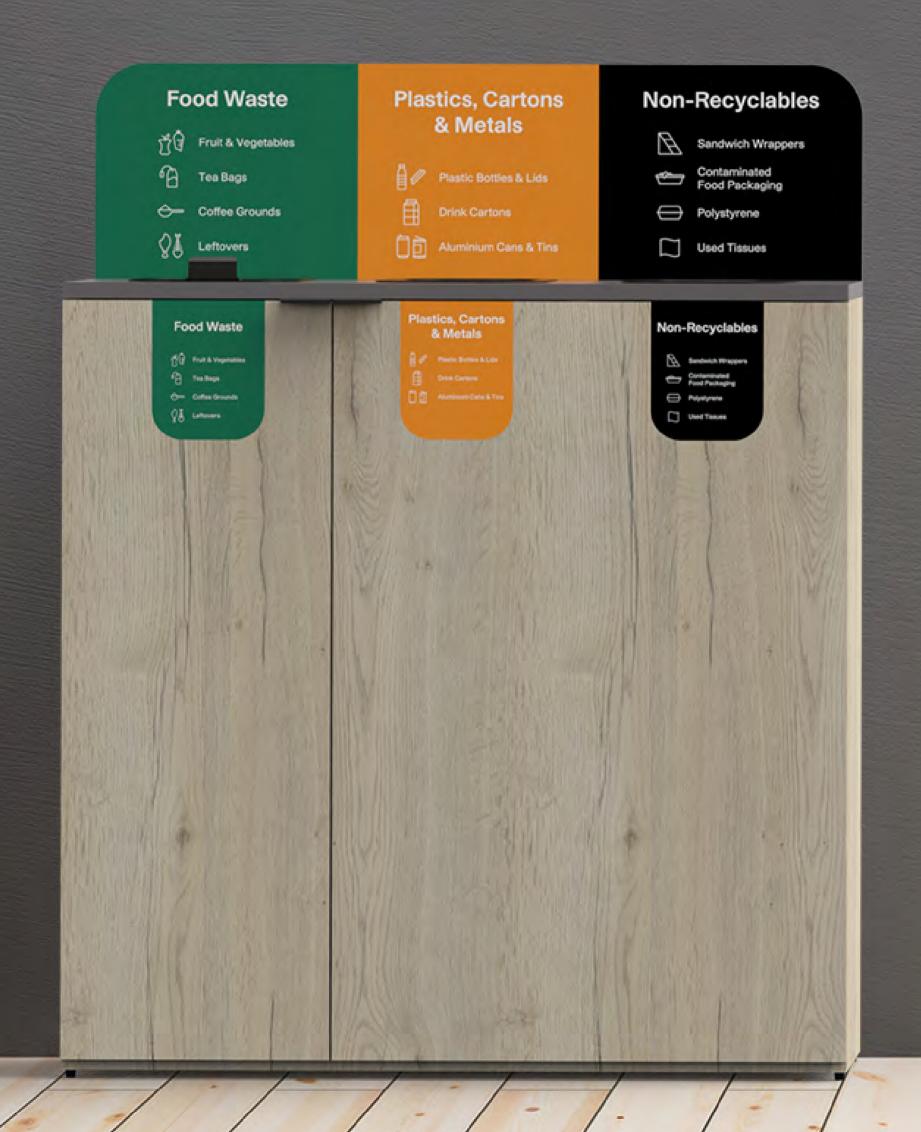

#### Waste Stream Worktop Signage

Adhesive backed cover decals. Customisation available.

#### Customer Logo & Slogan

Put your branding on the recycling bin by adding logo and/or slogan.

# Bespoke & Customisation

The entire Aspire range can be customised to suit your needs with bespoke graphics or furniture adaptations.