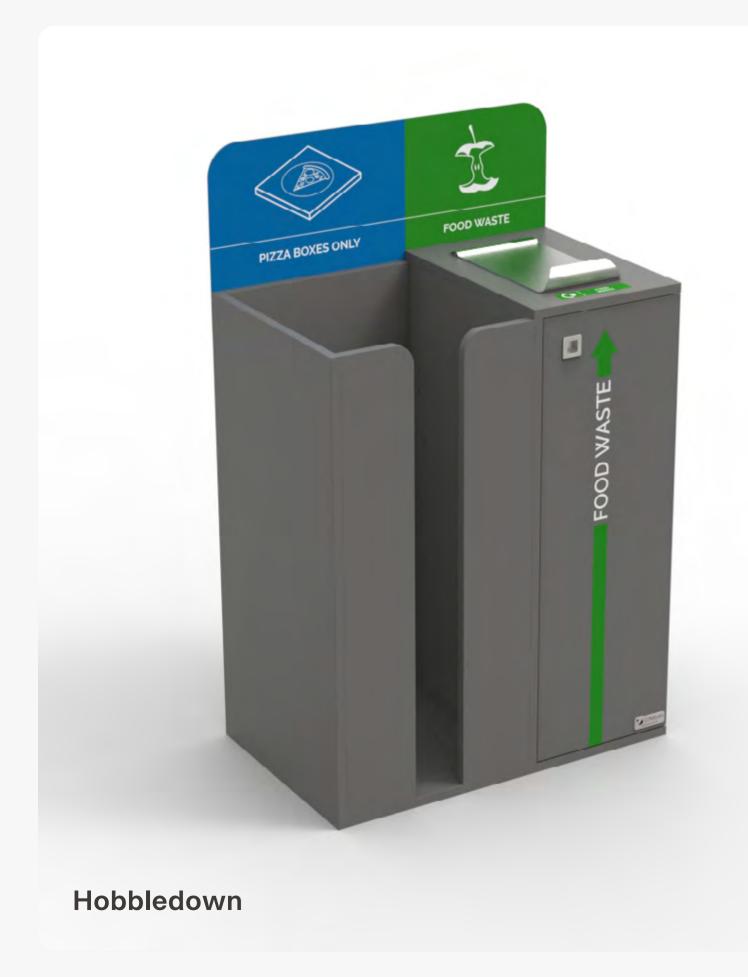

finishes. Lockable.



#### **Unisort Liner System Compatible**

Reduce your plastic use by up to 80% and decrease your CO<sub>2</sub> emissions by using our Liner System instead of 'standard' bags.



#### **Liner Tray**

Optional liner tray available to prevent damage to base.



#### **Waste Stream Apertures**

Specific shape apertures make correct waste stream separation easy.

5 options

## Features & Accessories







#### Waste Stream Worktop Signage

Adhesive backed cover decals. Customisation available.



#### Customer Logo & Slogan

Put your branding on the recycling bin by adding logo and/or slogan.

# Bespoke & Customisation

The entire Aspire range can be customised to suit your needs with bespoke graphics or furniture adaptations.











# Bespoke & Customisation



















# Recycling Engagement Training Sessions

The purpose of our training sessions is to empower employees and management alike with the knowledge, tools, and motivation necessary to elevate recycling efforts within their organisation.

The sessions will educate your team why recycling is important in the workplace and help to clarify local and regional recycling laws.



# Used Bin Takeback & Recycling

We are committed to sustainability and environmental responsibility. As part of our ongoing efforts to minimize waste and promote recycling, we offer all our UK clients a Used Bin Takeback & Recycling Service.

This takeback service is designed to facilitate the recycling of old waste bins from our customers when we deliver their new recycling stations.



### Find Out More

####