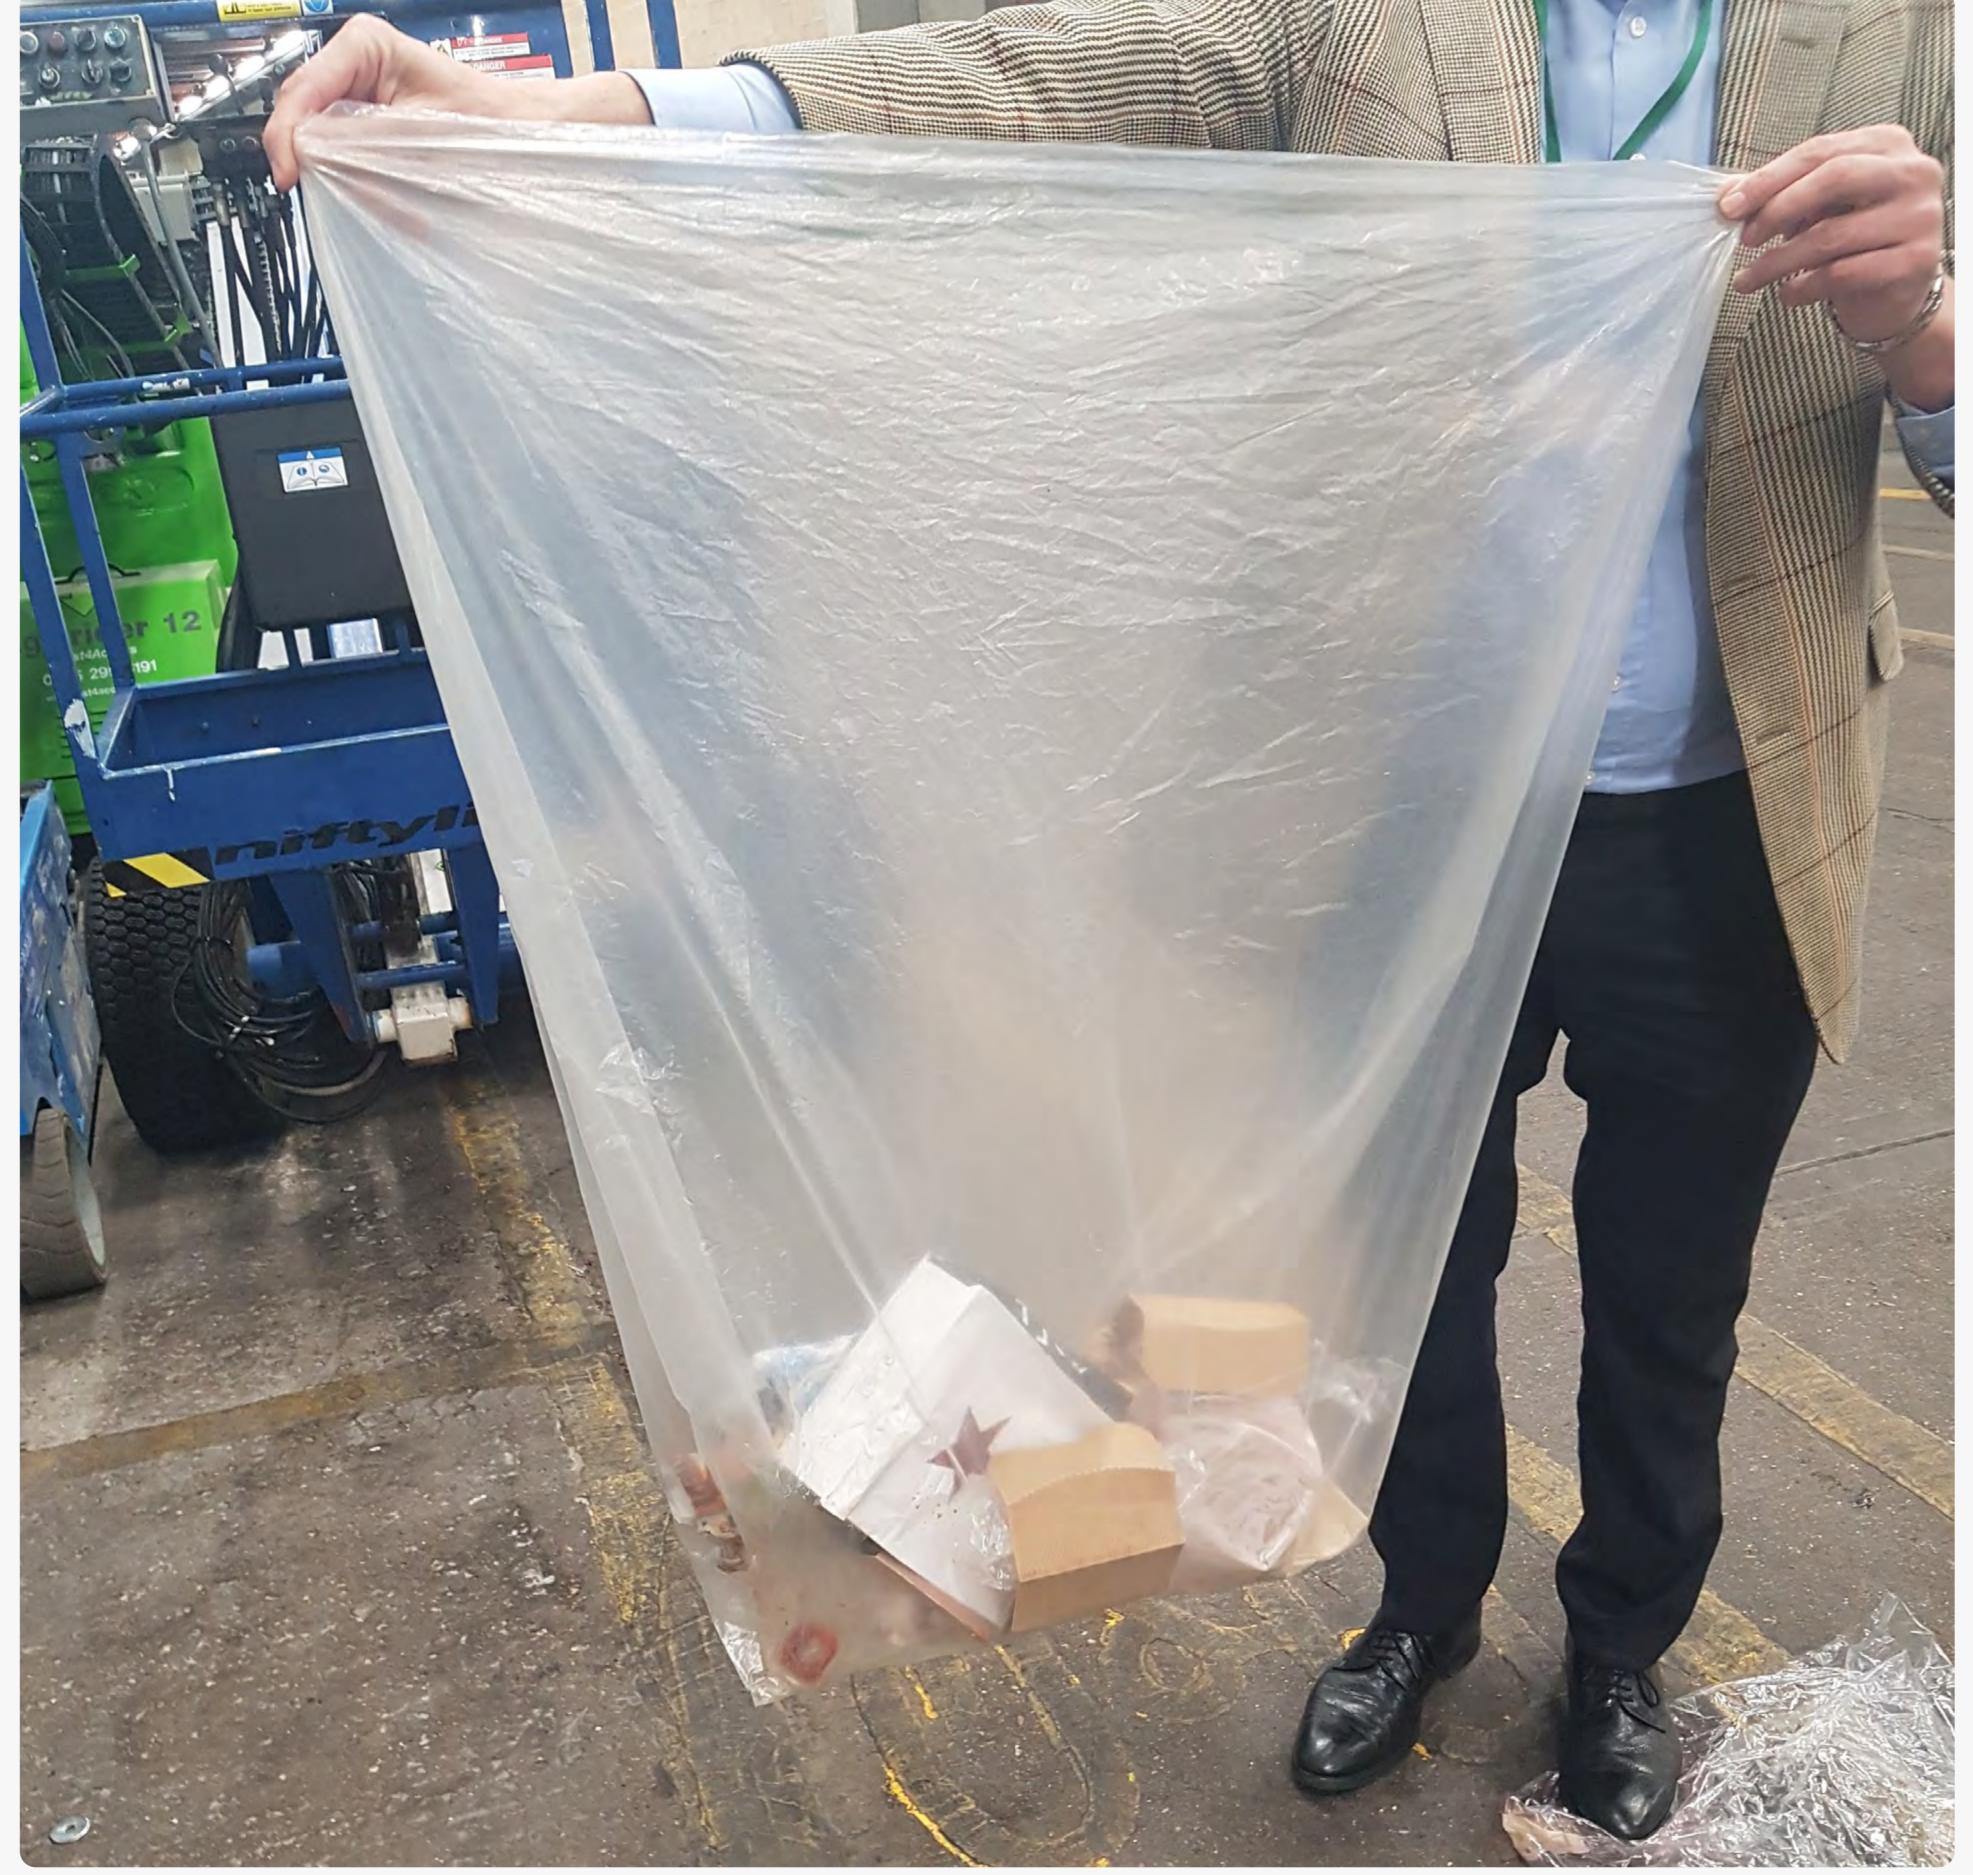

# Unisort® Liner System reduces plastic usage and CO<sub>2</sub> attributed to waste bags by 80%

Patrico Carton Monitory clabes

Liner is removed from beneath

Only cut the bag length required to hold the waste instead of removing a whole bag.

A cleaner, quicker and greener way to reduce CO<sub>2</sub>.