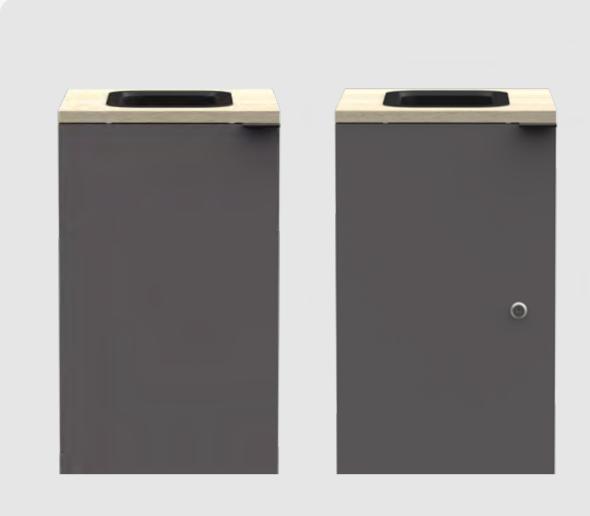

#### **Base Unit**

Pull-to-door with Lockable version available.

70L capacity

#### **Waste Stream Apertures**

Specific shape apertures make correct waste stream separation easy.

5 options