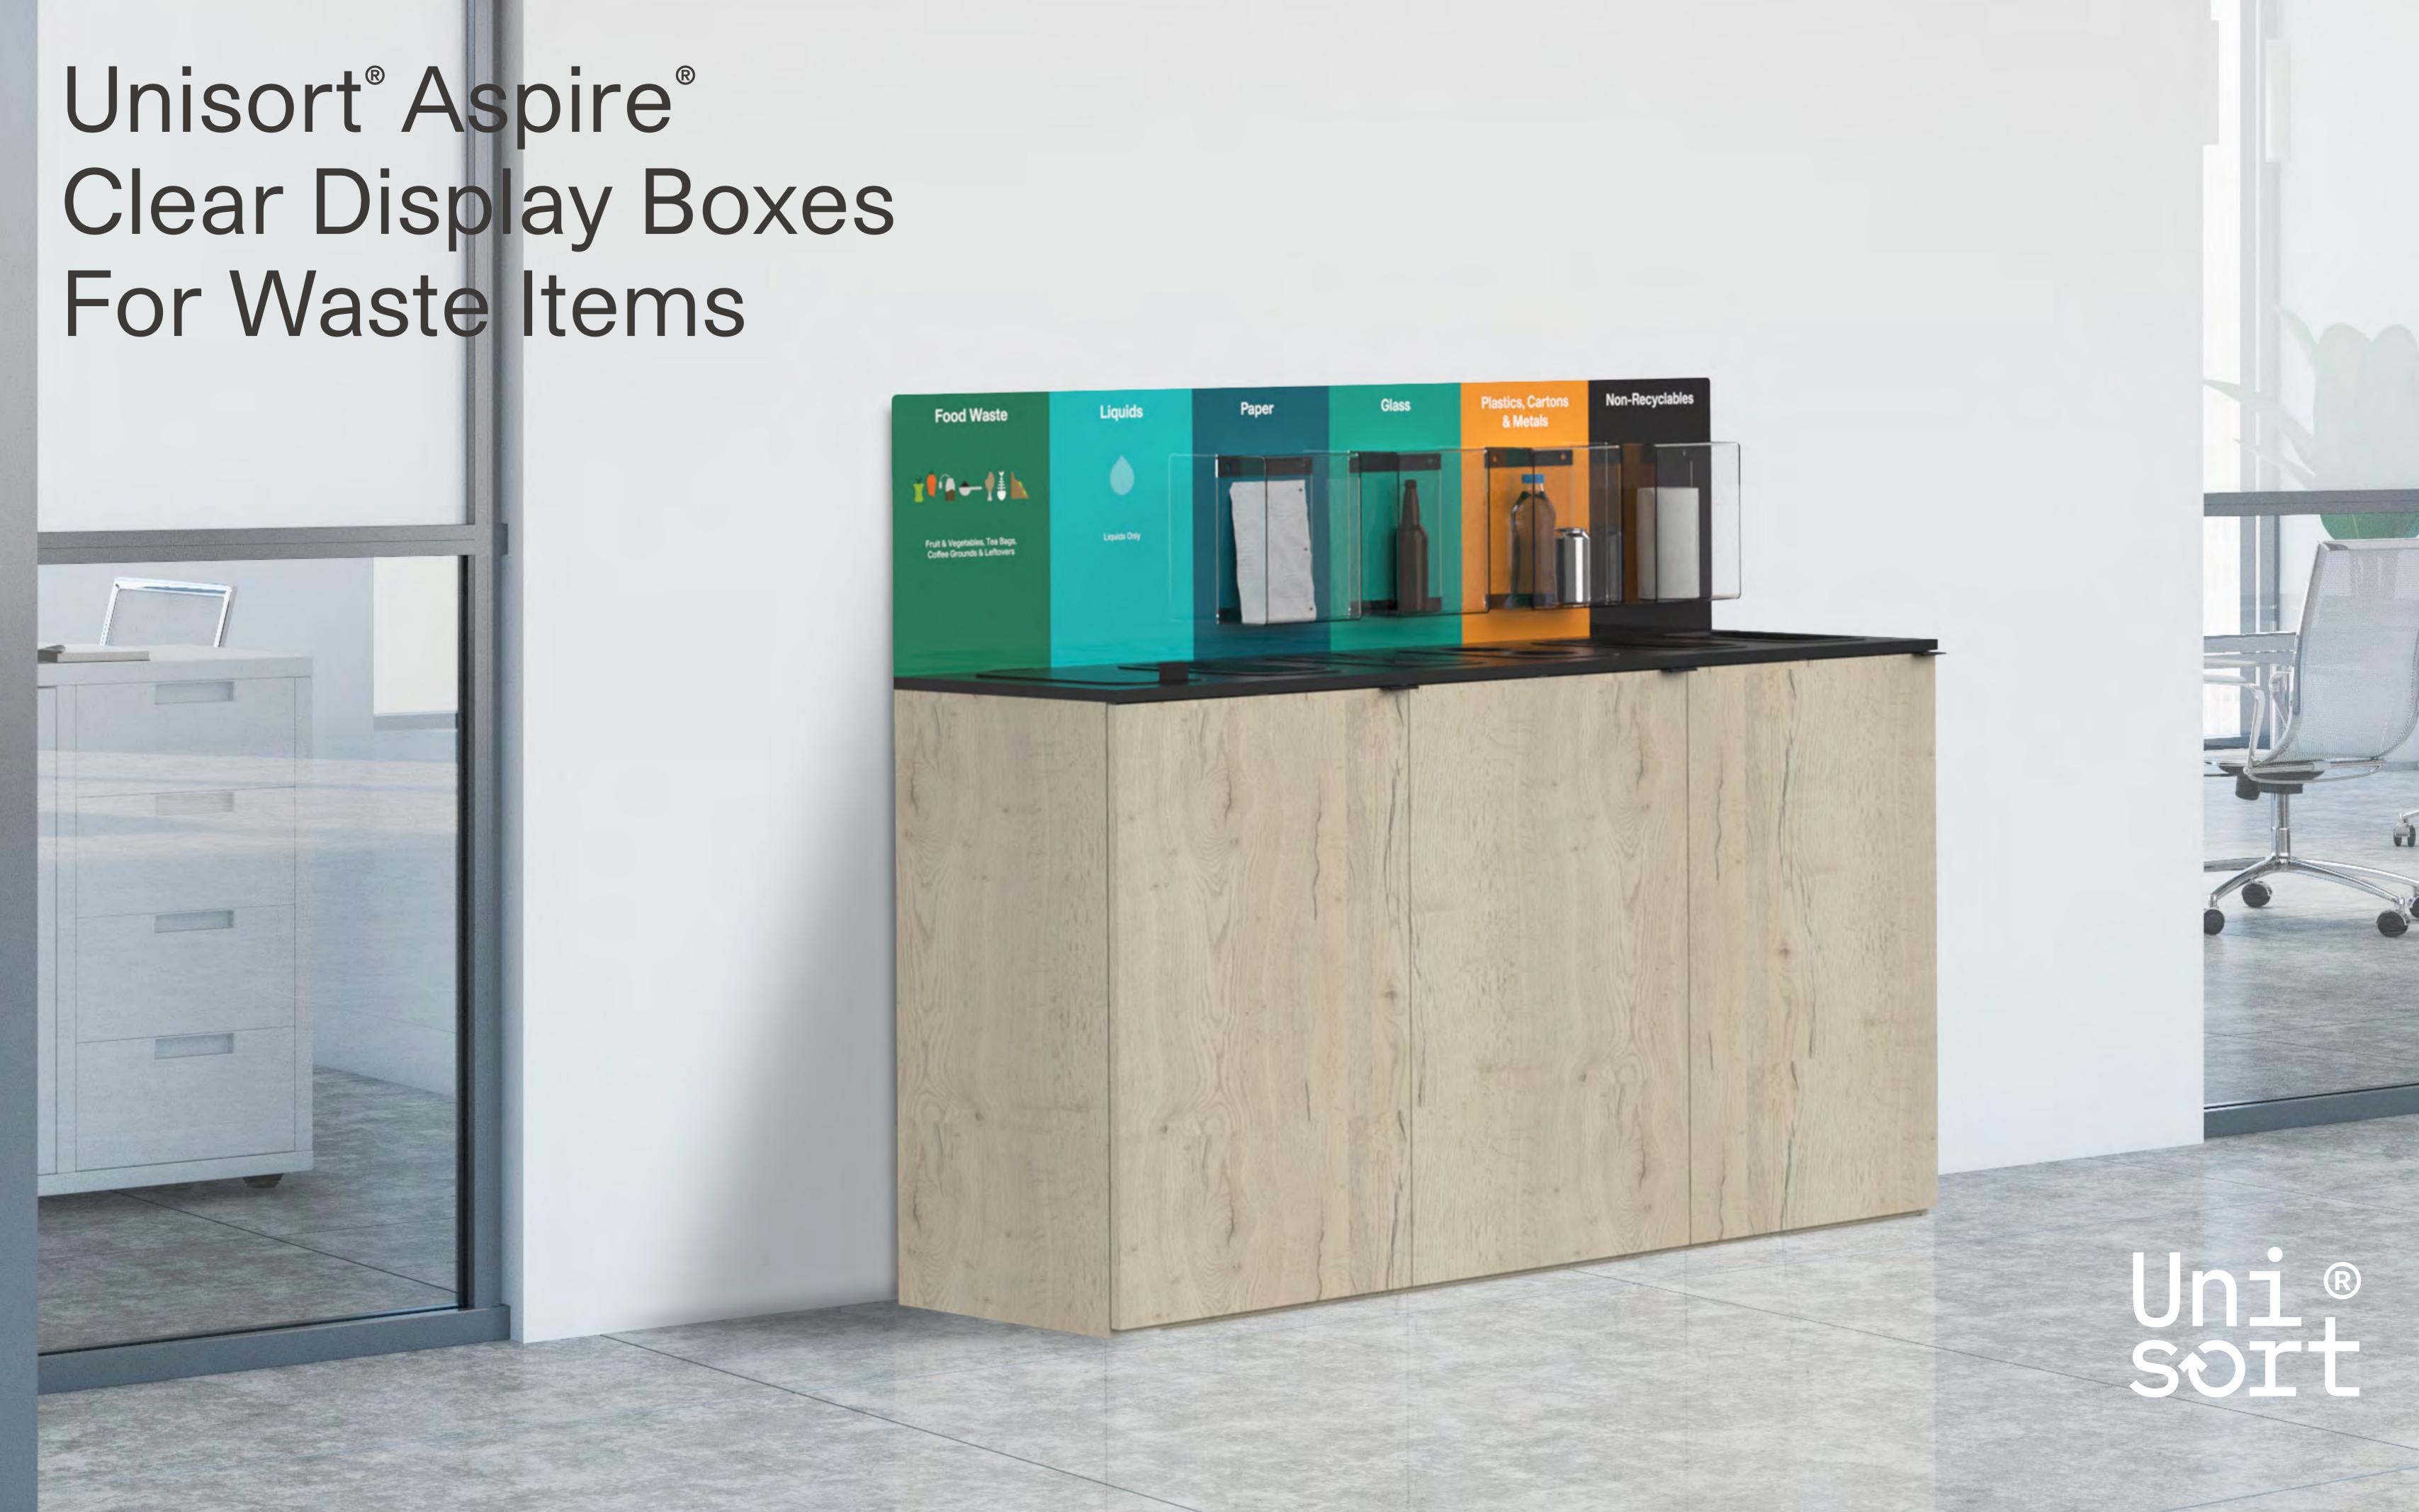

# Unisort® Aspire® Premium Customisable Solutions

- Design led, modular recycling station
- Configure and tailor to your needs
- 70L Capacity
- Patented Innovation
- Made in the UK
- 3 Year Guarantee\*

#### **Waste Stream Apertures**

Specific shape apertures make correct waste stream separation easy.

5 options