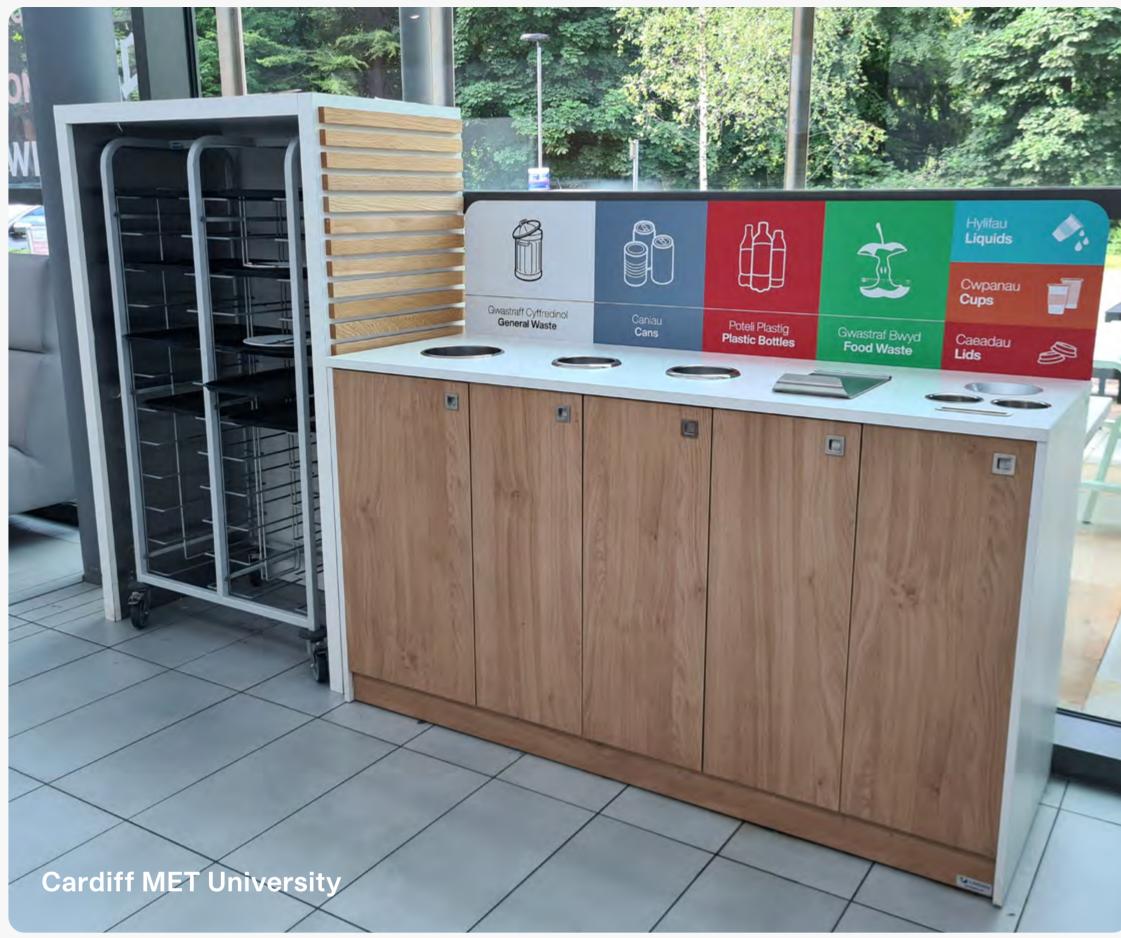

y repositioning with no damage to floor finishes. Lockable.



#### **Unisort Liner System Compatible**

Reduce your plastic use by up to 80% and decrease your CO<sub>2</sub> emissions by using our Liner System instead of 'standard' bags.



#### **Liner Tray**

Optional liner tray available to prevent damage to base.



#### **Waste Stream Apertures**

Specific shape apertures make correct waste stream separation easy.

5 options

## Features & Accessories







#### Waste Stream Worktop Signage

Adhesive backed cover decals. Customisation available.



#### Customer Logo & Slogan

Put your branding on the recycling bin by adding logo and/or slogan.

# Bespoke & Customisation

The entire Aspire range can be customised to suit your needs with bespoke graphics or furniture adaptations.











# Bespoke & Customisation



















# Recycling Engagement Training Sessions

The purpose of our training sessions is to empower employees and management alike with the knowledge, tools, and motivation necessary to elevate recycling efforts within their organisation.

The sessions will educate your team why recycling is important in the workplace and help to clarify local and regional recycling laws.



# Used Bin Takeback & Recycling

We are committed to sustainability and environmental responsibility. As part of our ongoing efforts to minimize waste and promote recycling, we offer all our UK clients a Used Bin Takeback & Recycling Service.

This takeback service is designed to facilitate the recycling of old waste bins from our customers when we deliver their new recycli