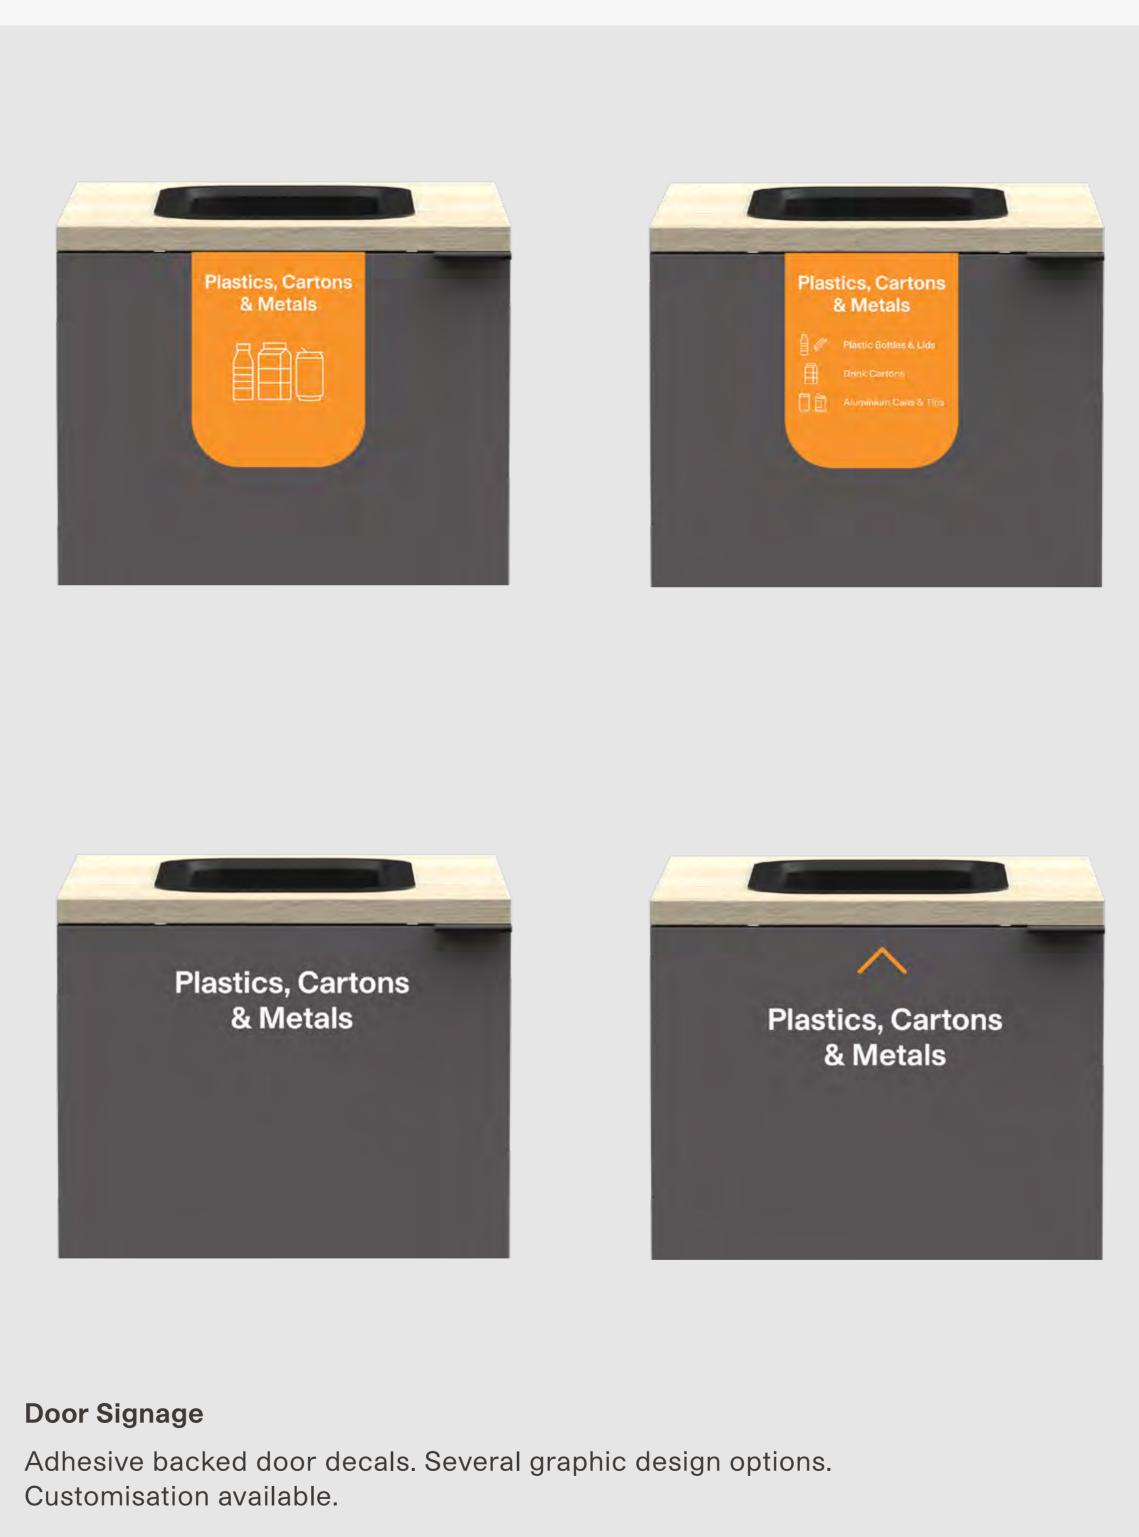

#### Waste Stream Worktop Signage

Adhesive backed cover decals. Customisation available.