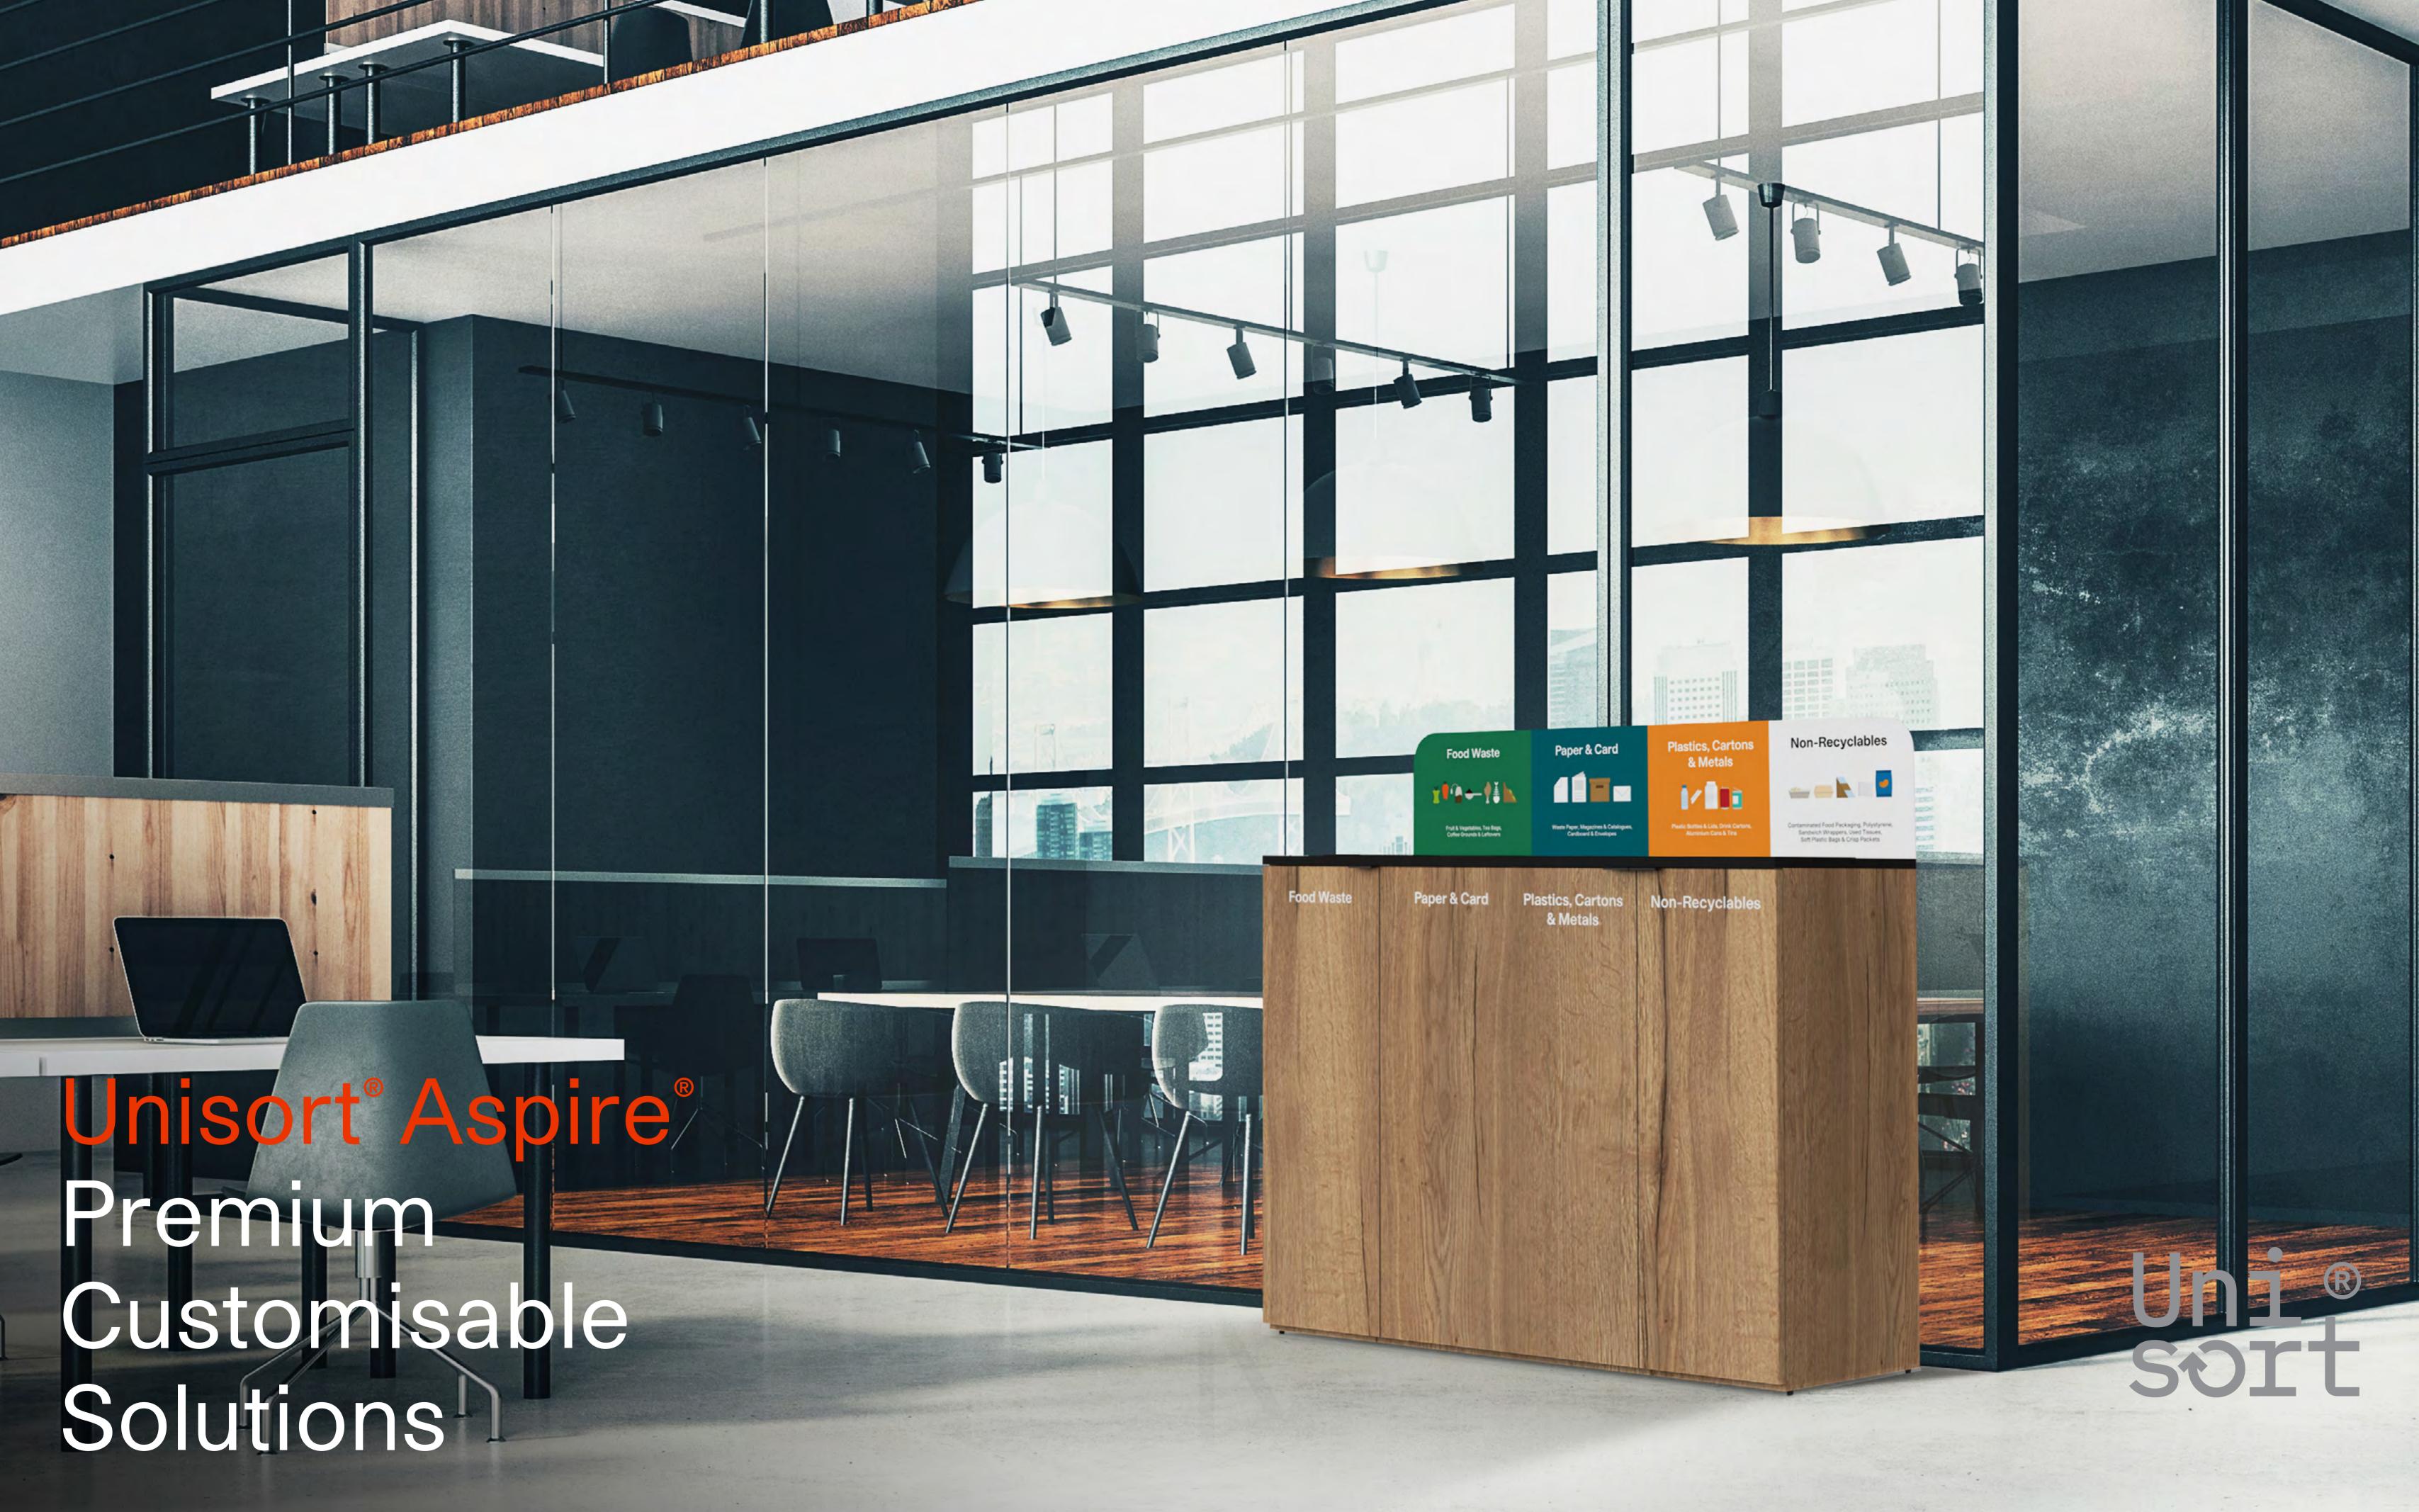

# Unisort® Aspire® Premium Customisable Solutions

- Design led, modular recycling station
- Configure and tailor to your needs
- 70L Capacity
- Patented Innovation
- Made in the UK
- 3 Year Guarantee\*