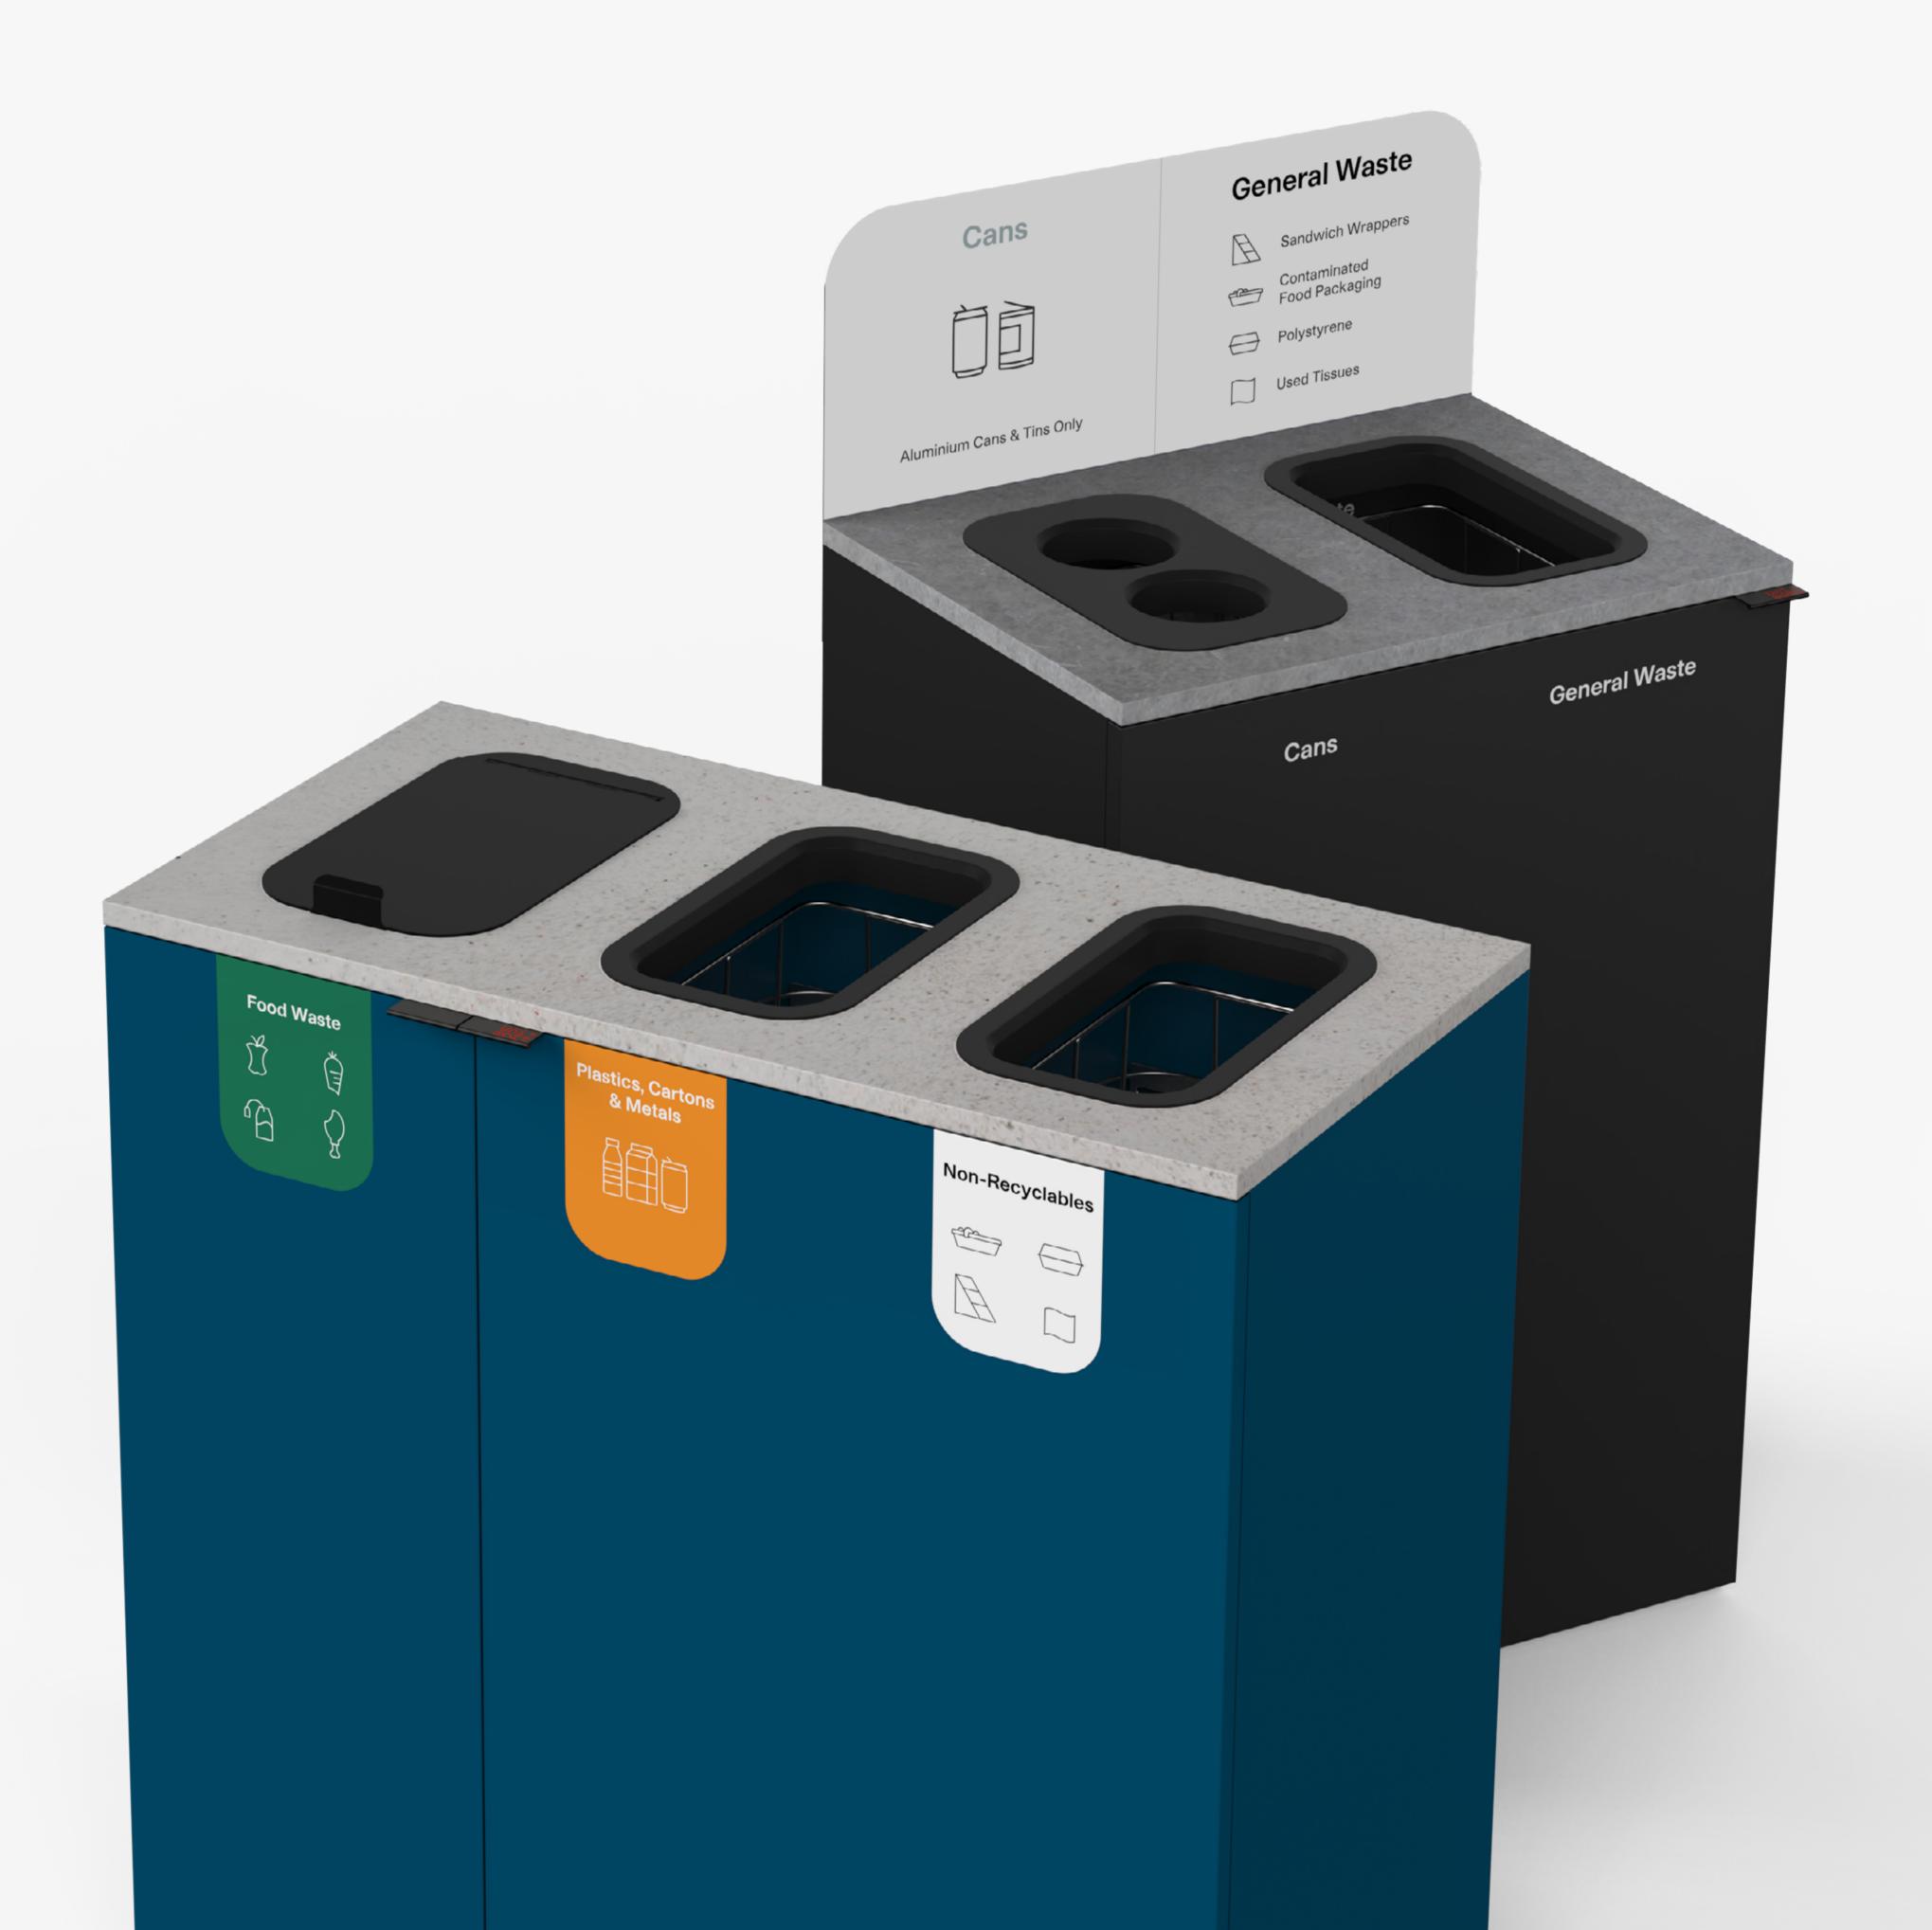

# Unisort® Aspire® Premium Customisable Solutions

- Design led, modular recycling station
- Configure and tailor to your needs
- 70L Capacity
- Patented Innovation
- Made in the UK
- 3 Year Guarantee\*

### Specification

 Premium 80% recycled materials are used in this UK designed and built station

336 mm

## Features & Accessories

#### **Base Unit**

Pull-to-door with Lockable version available.

70L capacity

#### Castors

Quick & easy repositioning with no damage to floor finishes. Lockable.

#### **Unisort Liner System Compatible**

Reduce your plastic use by up to 80% and decrease your CO<sub>2</sub> emissions by using our Liner System instead of 'standard' bags.

#### **Liner Tray**

Optional liner tray available to prevent damage to base.

#### **Waste Stream Apertures**

Specific shape apertures make correct waste stream separation easy.

5 options

#### Waste Stream Worktop Signage

Adhesive backed cover decals. Customisation available.

#### Customer Logo & Slogan

Put your branding on the recycling bin by adding logo and/or slogan.