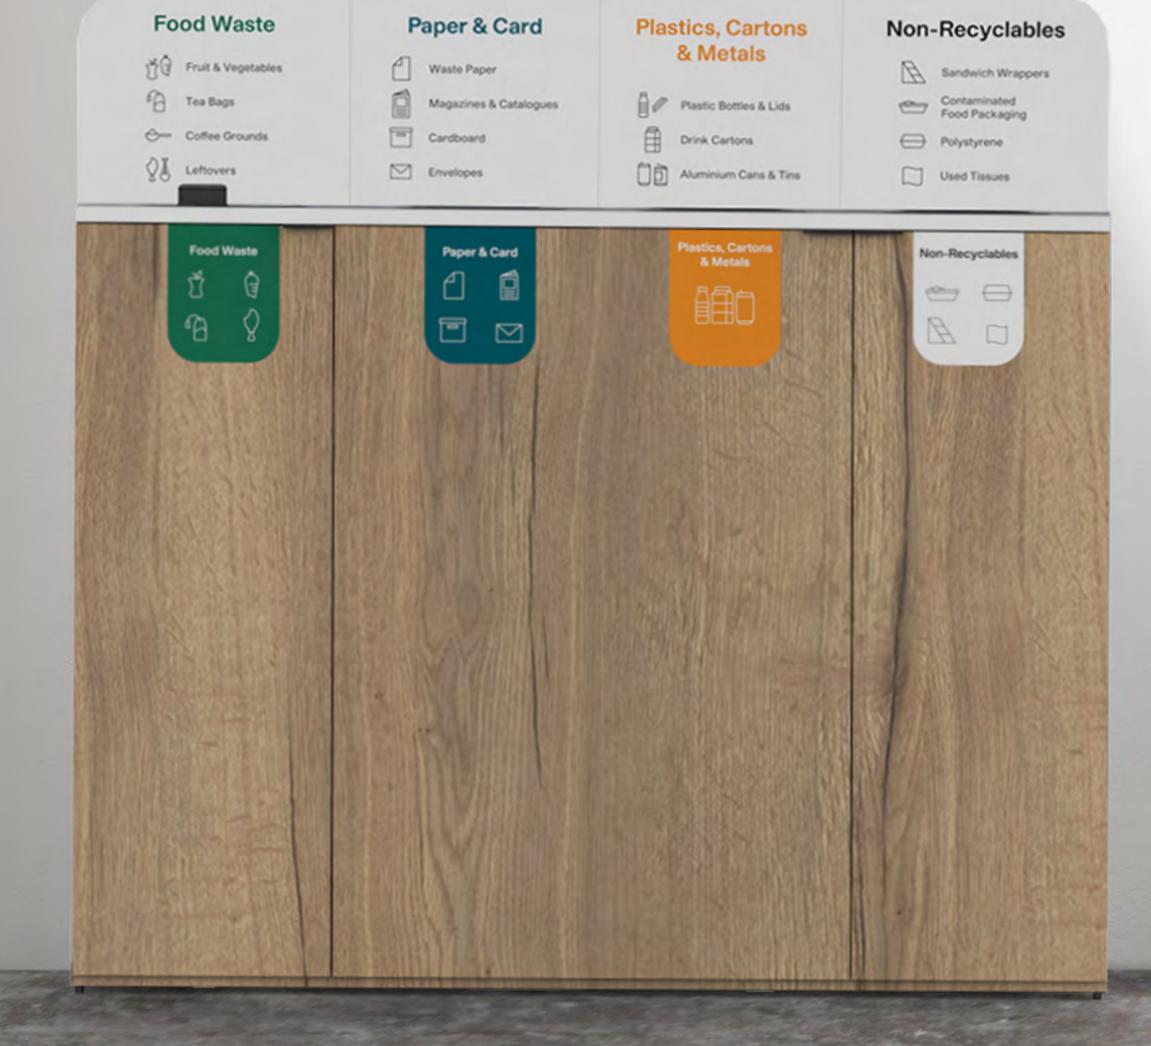

#### **Waste Stream Apertures**

Specific shape apertures make correct waste stream separation easy.

5 options

#### Waste Stream Worktop Signage

Adhesive backed cover decals. Customisation available.