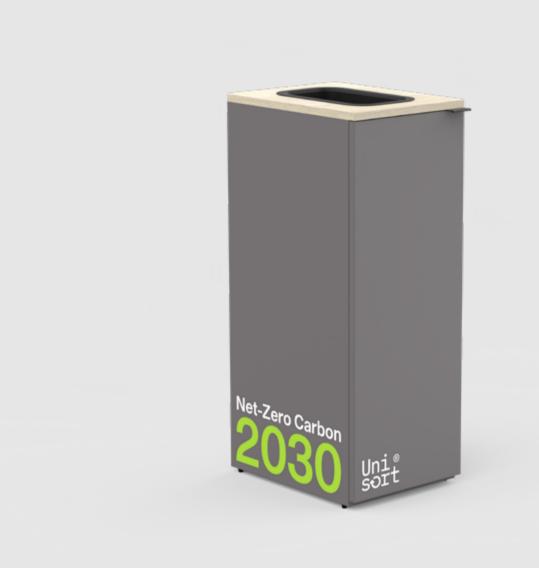

# Unisort® Aspire® Premium Customisable Solutions

- Design led, modular recycling station
- Configure and tailor to your needs
- 70L Capacity
- Patented Innovation
- Made in the UK
- 3 Year Guarantee\*

## Close The Loop: Made From 80% Recycled Materials