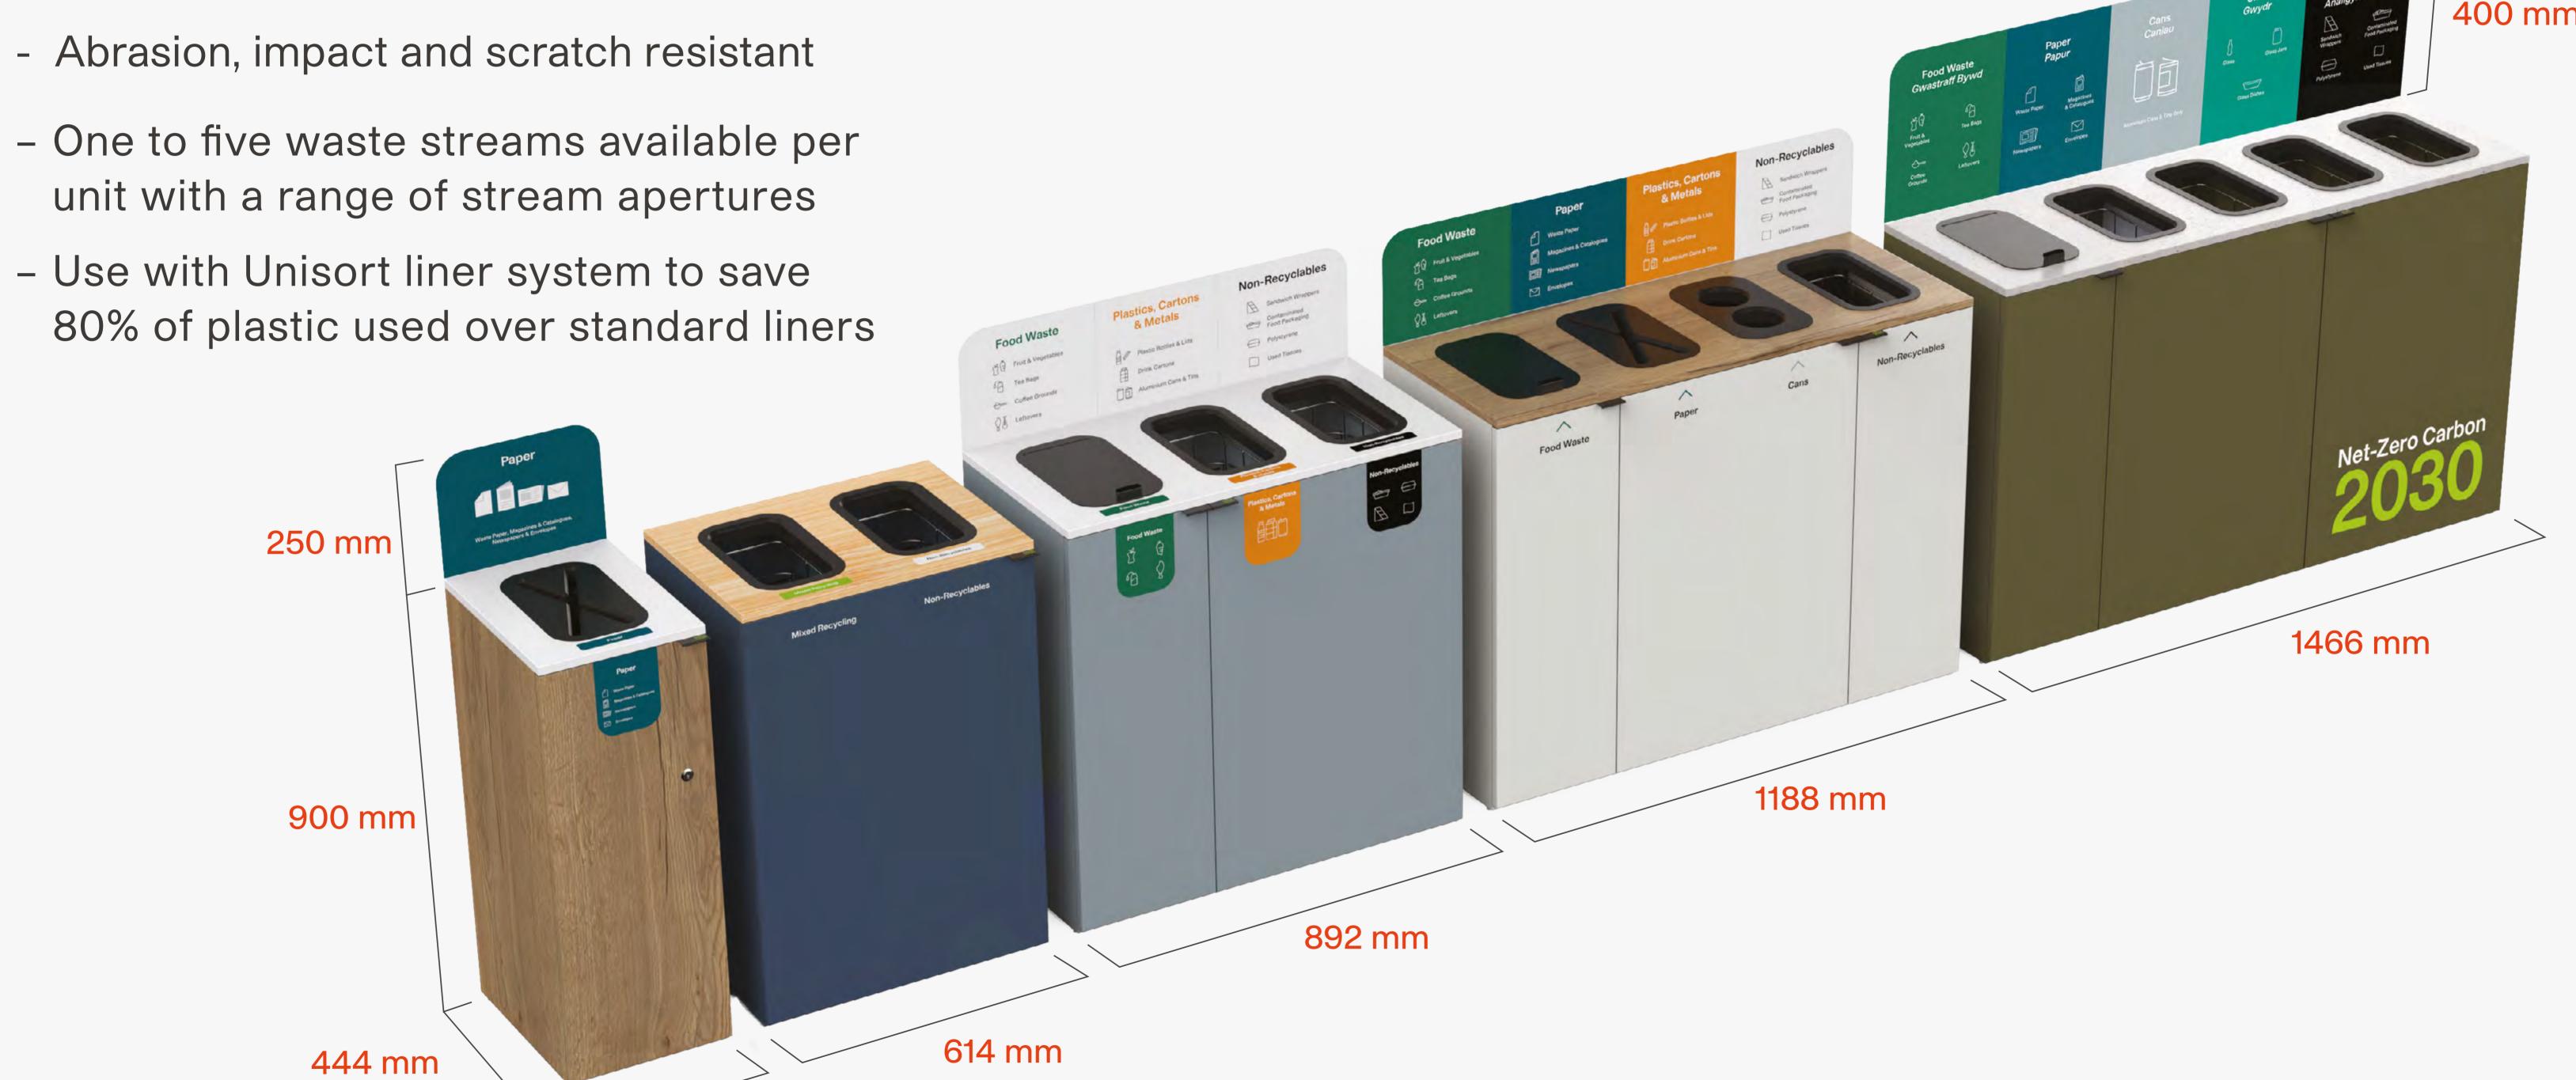

# Unisort® Aspire® Premium Customisable Solutions

- Design led, modular recycling station
- Configure and tailor to your needs
- 70L Capacity
- Patented Innovation
- Made in the UK
- 3 Year Guarantee\*

#### **Base Unit**

Pull-to-door with Lockable version available.

70L capacity

#### **Waste Stream Apertures**

Specific shape apertures make correct waste stream separation easy.

5 options