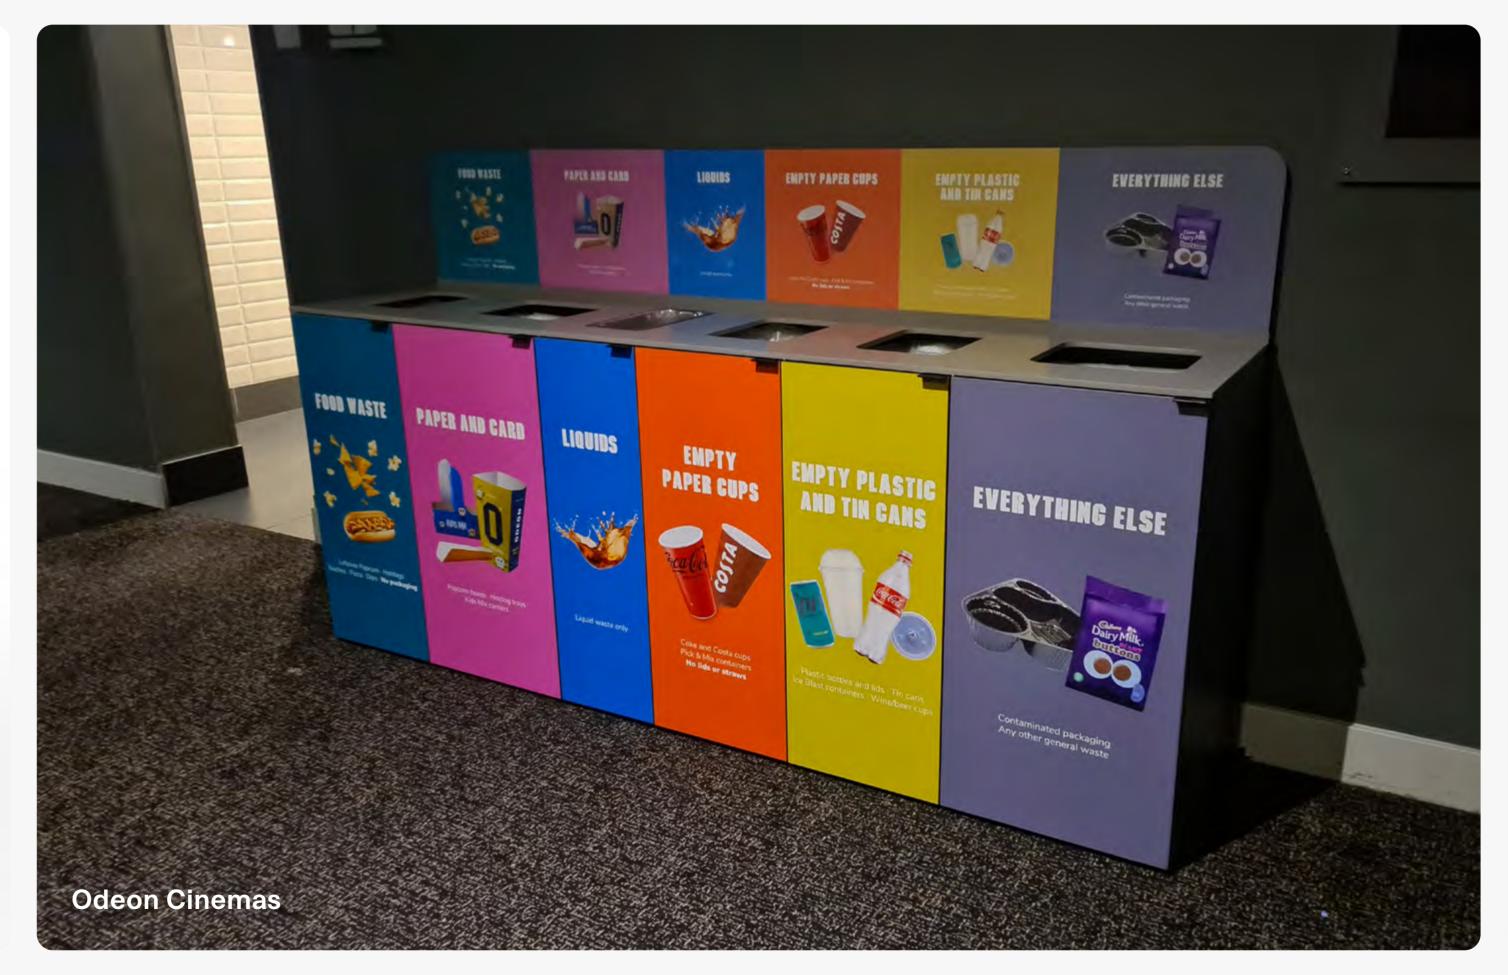

inishes. Lockable.



#### **Unisort Liner System Compatible**

Reduce your plastic use by up to 80% and decrease your CO<sub>2</sub> emissions by using our Liner System instead of 'standard' bags.



#### **Liner Tray**

Optional liner tray available to prevent damage to base.



#### **Waste Stream Apertures**

Specific shape apertures make correct waste stream separation easy.

5 options

## Features & Accessories







#### Waste Stream Worktop Signage

Adhesive backed cover decals. Customisation available.



#### Customer Logo & Slogan

Put your branding on the recycling bin by adding logo and/or slogan.

# Bespoke & Customisation

The entire Aspire range can be customised to suit your needs with bespoke graphics or furniture adaptations.











# Bespoke & Customisation



















# Recycling Engagement Training Sessions

The purpose of our training sessions is to empower employees and management alike with the knowledge, tools, and motivation necessary to elevate recycling efforts within their organisation.

The sessions will educate your team why recycling is important in the workplace and help to clarify local and regional recycling laws.



# Used Bin Takeback & Recycling

We are committed to sustainability and environmental responsibility. As part of our ongoing efforts to minimize waste and promote recycling, we offer all our UK clients a Used Bin Takeback & Recycling Service.

This takeback service is designed to facilitate the recycling of old waste bins from our customers when we deliver their new recycling stations.



### Find Out More

#### T