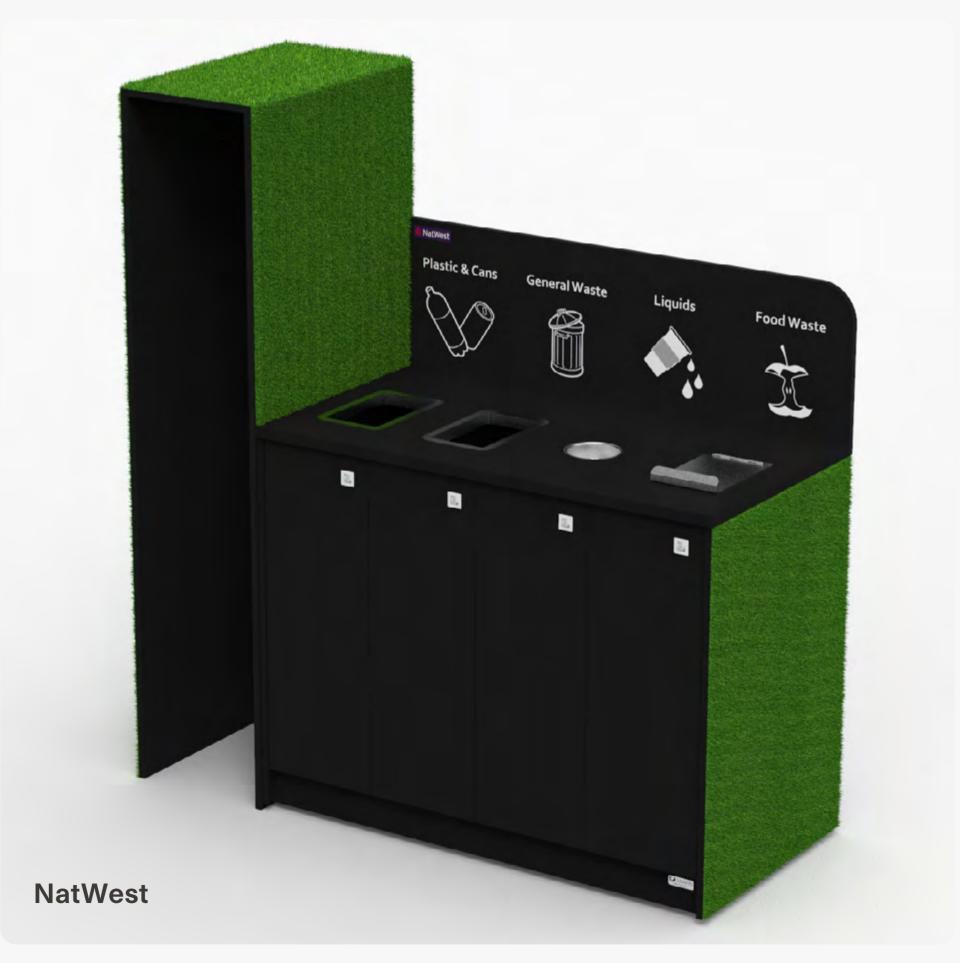

ishes. Lockable.



#### **Unisort Liner System Compatible**

Reduce your plastic use by up to 80% and decrease your CO<sub>2</sub> emissions by using our Liner System instead of 'standard' bags.



#### **Liner Tray**

Optional liner tray available to prevent damage to base.



#### **Waste Stream Apertures**

Specific shape apertures make correct waste stream separation easy.

5 options

## Features & Accessories







#### Waste Stream Worktop Signage

Adhesive backed cover decals. Customisation available.



#### Customer Logo & Slogan

Put your branding on the recycling bin by adding logo and/or slogan.

# Bespoke & Customisation

The entire Aspire range can be customised to suit your needs with bespoke graphics or furniture adaptations.











# Bespoke & Customisation



















# Recycling Engagement Training Sessions

The purpose of our training sessions is to empower employees and management alike with the knowledge, tools, and motivation necessary to elevate recycling efforts within their organisation.

The sessions will educate your team why recycling is important in the workplace and help to clarify local and regional recycling laws.



# Used Bin Takeback & Recycling

We are committed to sustainability and environmental responsibility. As part of our ongoing efforts to minimize waste and promote recycling, we offer all our UK clients a Used Bin Takeback & Recycling Service.

This takeback service is designed to facilitate the recycling of old waste bins from our customers when we deliver their new recycling stations.



### Find Out More

#### The