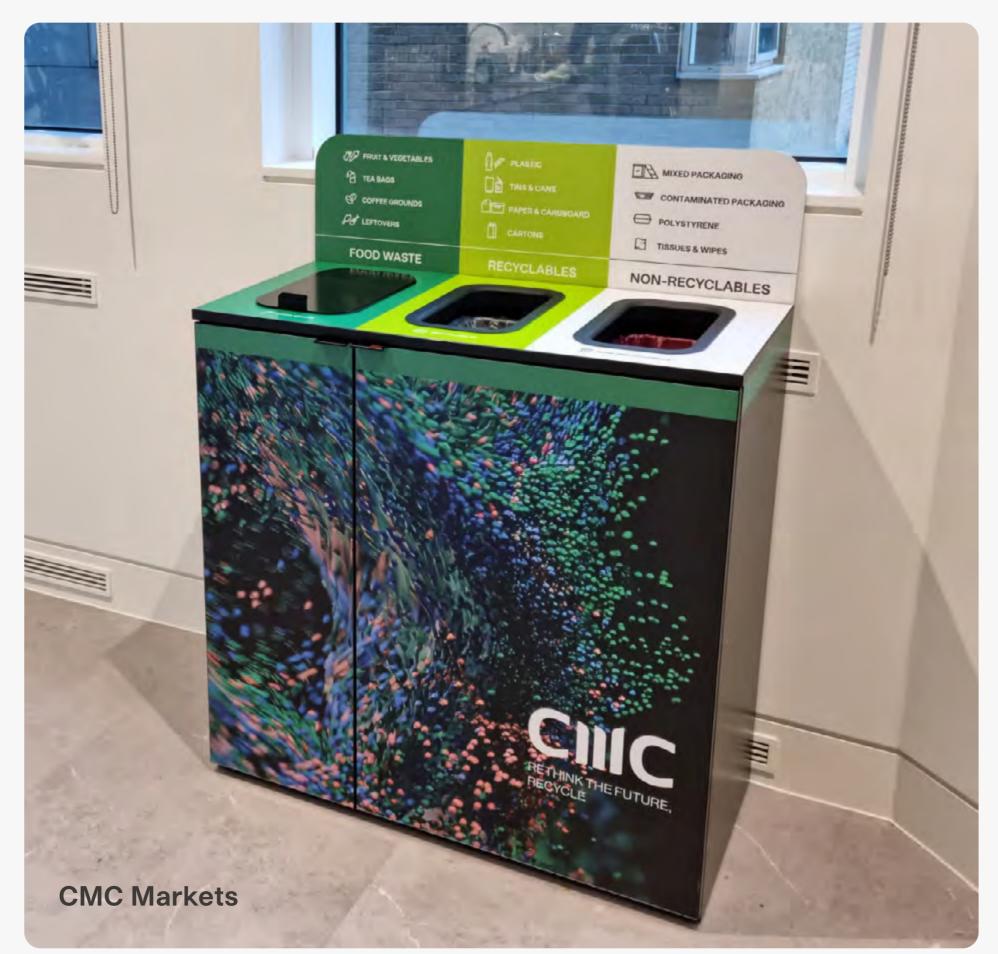

positioning with no damage to floor finishes. Lockable.



#### **Unisort Liner System Compatible**

Reduce your plastic use by up to 80% and decrease your CO<sub>2</sub> emissions by using our Liner System instead of 'standard' bags.



#### **Liner Tray**

Optional liner tray available to prevent damage to base.



#### **Waste Stream Apertures**

Specific shape apertures make correct waste stream separation easy.

5 options

## Features & Accessories







#### Waste Stream Worktop Signage

Adhesive backed cover decals. Customisation available.



#### Customer Logo & Slogan

Put your branding on the recycling bin by adding logo and/or slogan.

# Bespoke & Customisation

The entire Aspire range can be customised to suit your needs with bespoke graphics or furniture adaptations.











# Bespoke & Customisation



















# Recycling Engagement Training Sessions

The purpose of our training sessions is to empower employees and management alike with the knowledge, tools, and motivation necessary to elevate recycling efforts within their organisation.

The sessions will educate your team why recycling is important in the workplace and help to clarify local and regional recycling laws.



# Used Bin Takeback & Recycling

We are committed to sustainability and environmental responsibility. As part of our ongoing efforts to minimize waste and promote recycling, we offer all our UK clients a Used Bin Takeback & Recycling Service.

This takeback service is designed to facilitate the recycling of old waste bins from our customers when we deliver their new recycling s