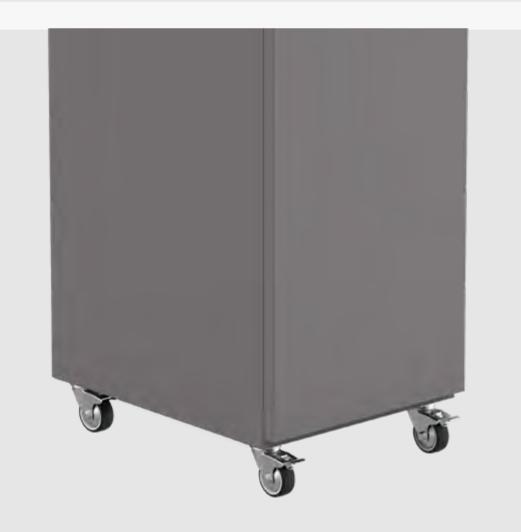

#### Castors

Quick & easy repositioning with no damage to floor finishes. Lockable.