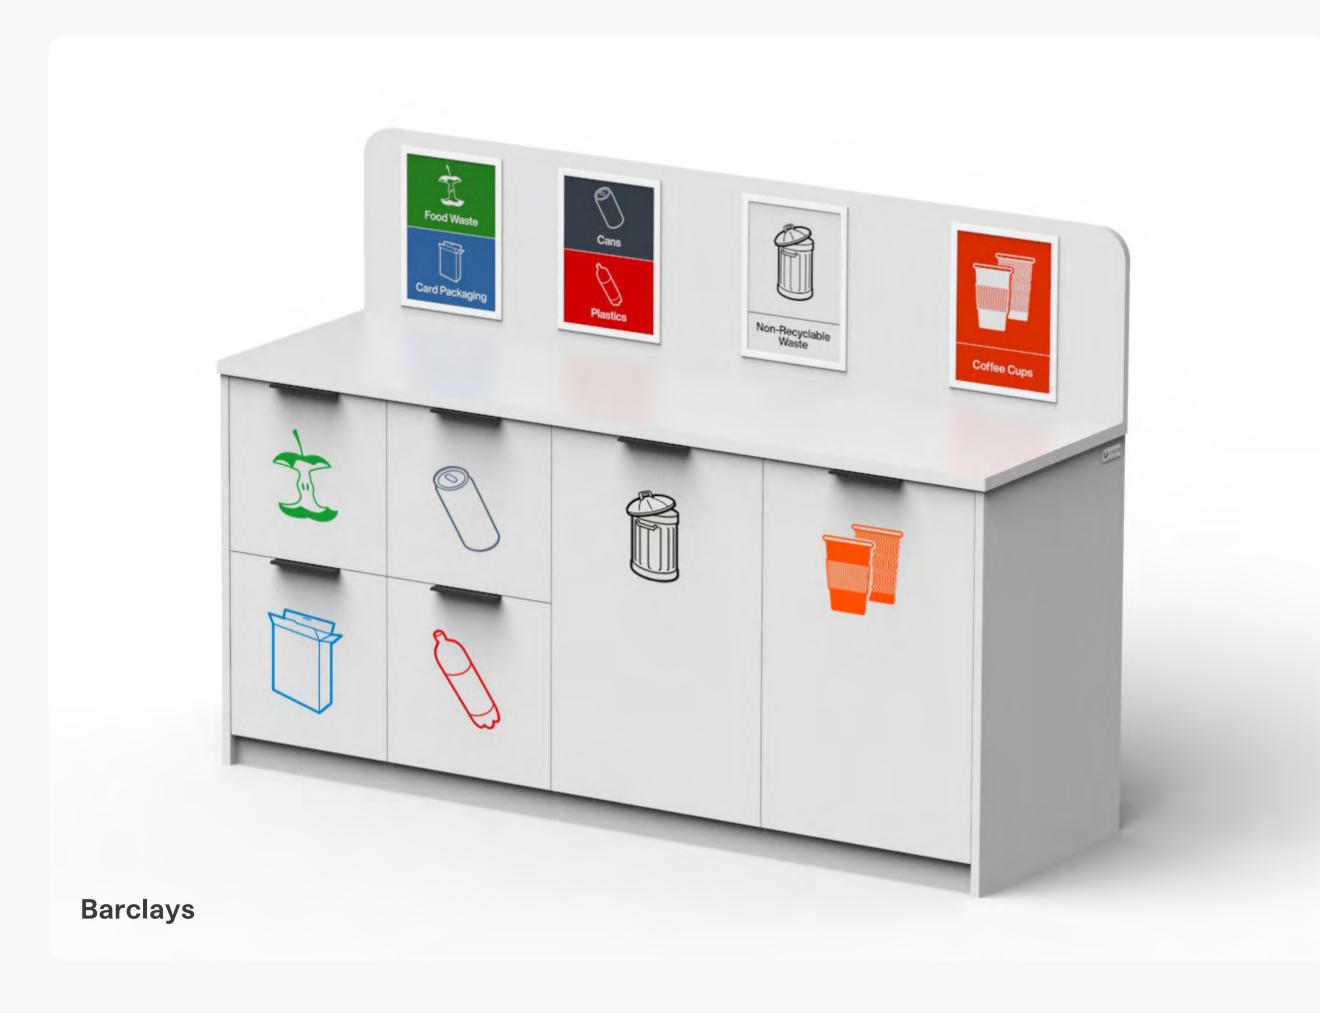

repositioning with no damage to floor finishes. Lockable.



#### **Unisort Liner System Compatible**

Reduce your plastic use by up to 80% and decrease your CO<sub>2</sub> emissions by using our Liner System instead of 'standard' bags.



#### **Liner Tray**

Optional liner tray available to prevent damage to base.



#### **Waste Stream Apertures**

Specific shape apertures make correct waste stream separation easy.

5 options

## Features & Accessories







#### Waste Stream Worktop Signage

Adhesive backed cover decals. Customisation available.



#### Customer Logo & Slogan

Put your branding on the recycling bin by adding logo and/or slogan.

# Bespoke & Customisation

The entire Aspire range can be customised to suit your needs with bespoke graphics or furniture adaptations.











# Bespoke & Customisation



















# Recycling Engagement Training Sessions

The purpose of our training sessions is to empower employees and management alike with the knowledge, tools, and motivation necessary to elevate recycling efforts within their organisation.

The sessions will educate your team why recycling is important in the workplace and help to clarify local and regional recycling laws.



# Used Bin Takeback & Recycling

We are committed to sustainability and environmental responsibility. As part of our ongoing efforts to minimize waste and promote recycling, we offer all our UK clients a Used Bin Takeback & Recycling Service.

This takeback service is designed to facilitate the recycling of old waste bins from our customers when we deliver their new recycling