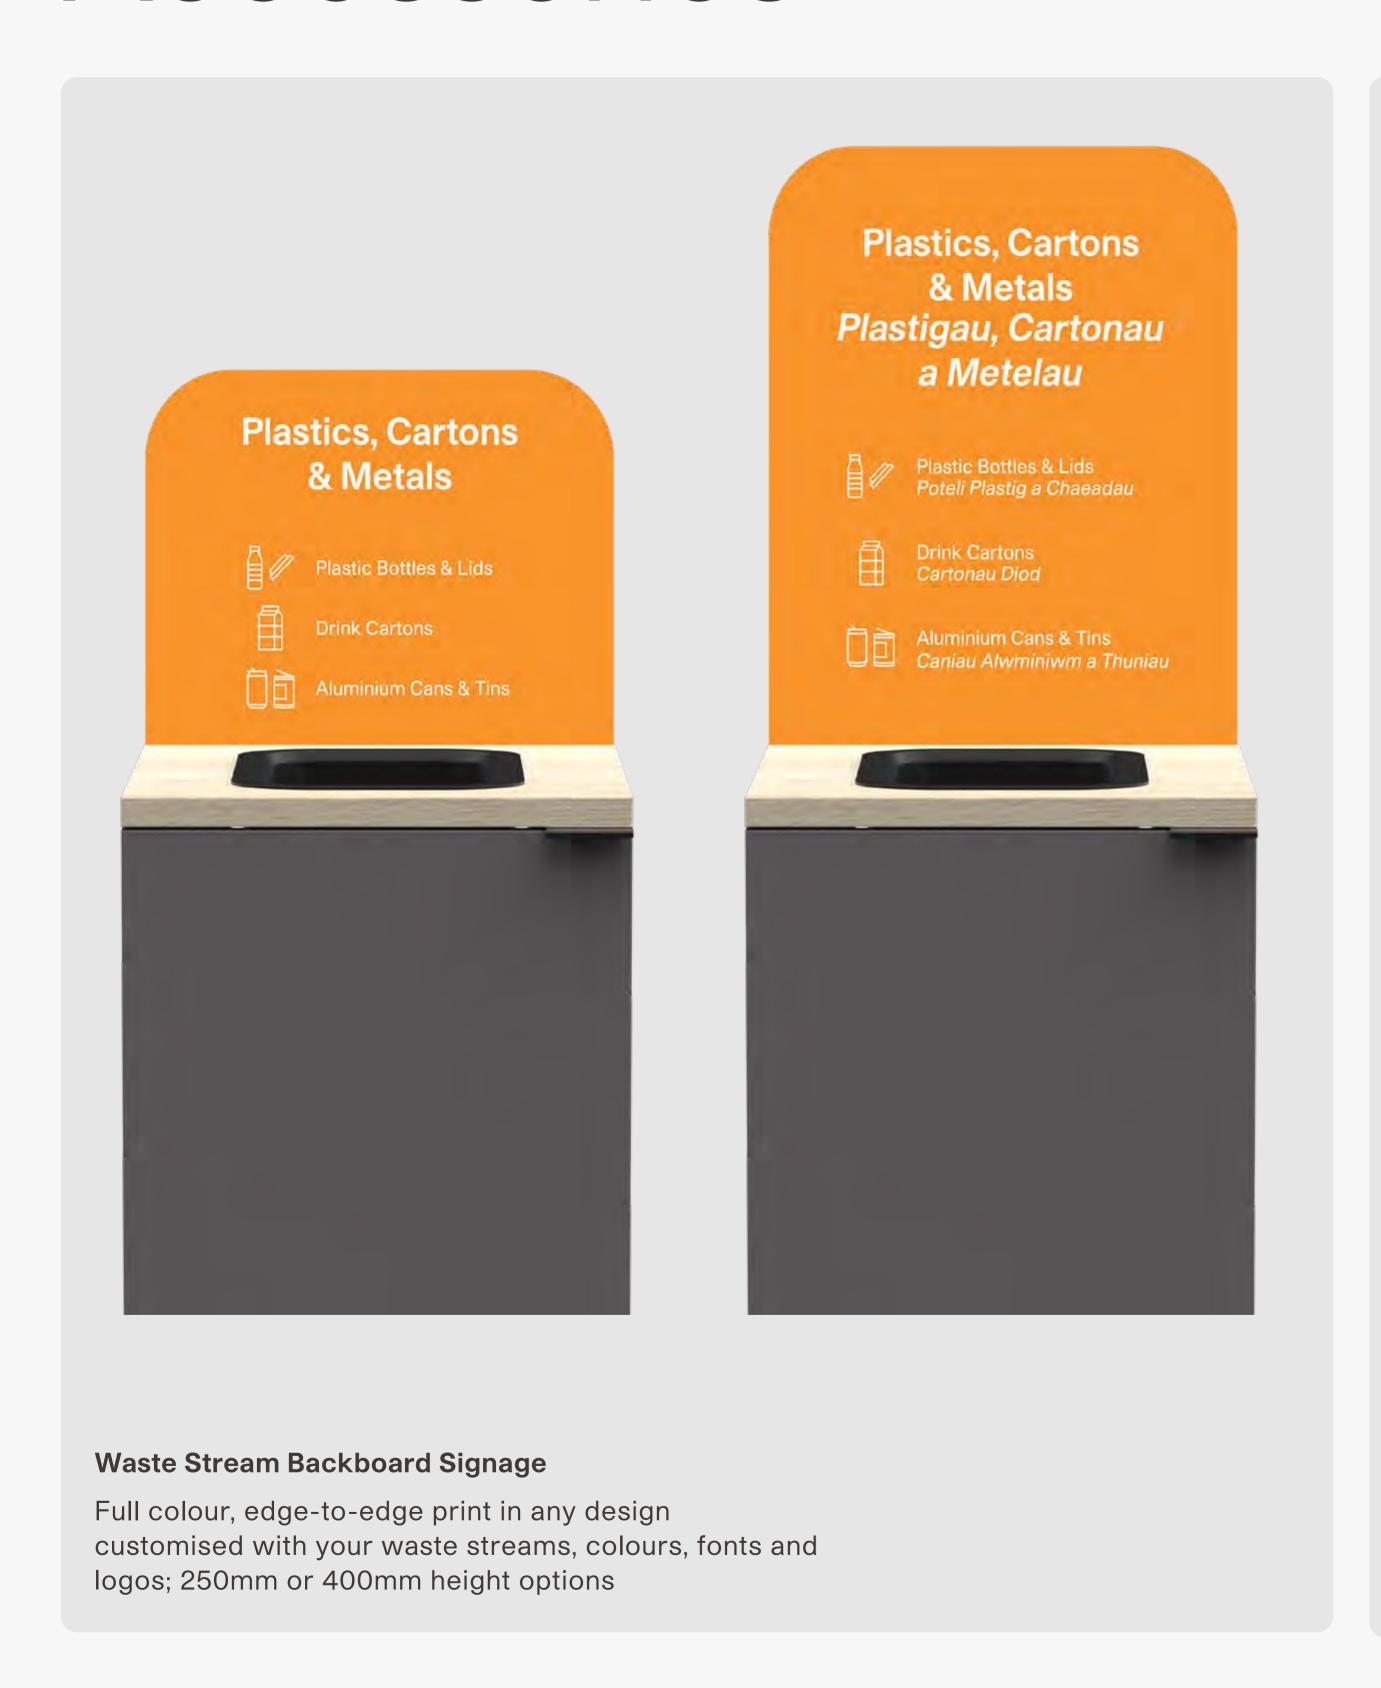

#### Waste Stream Worktop Signage

Adhesive backed cover decals. Customisation available.