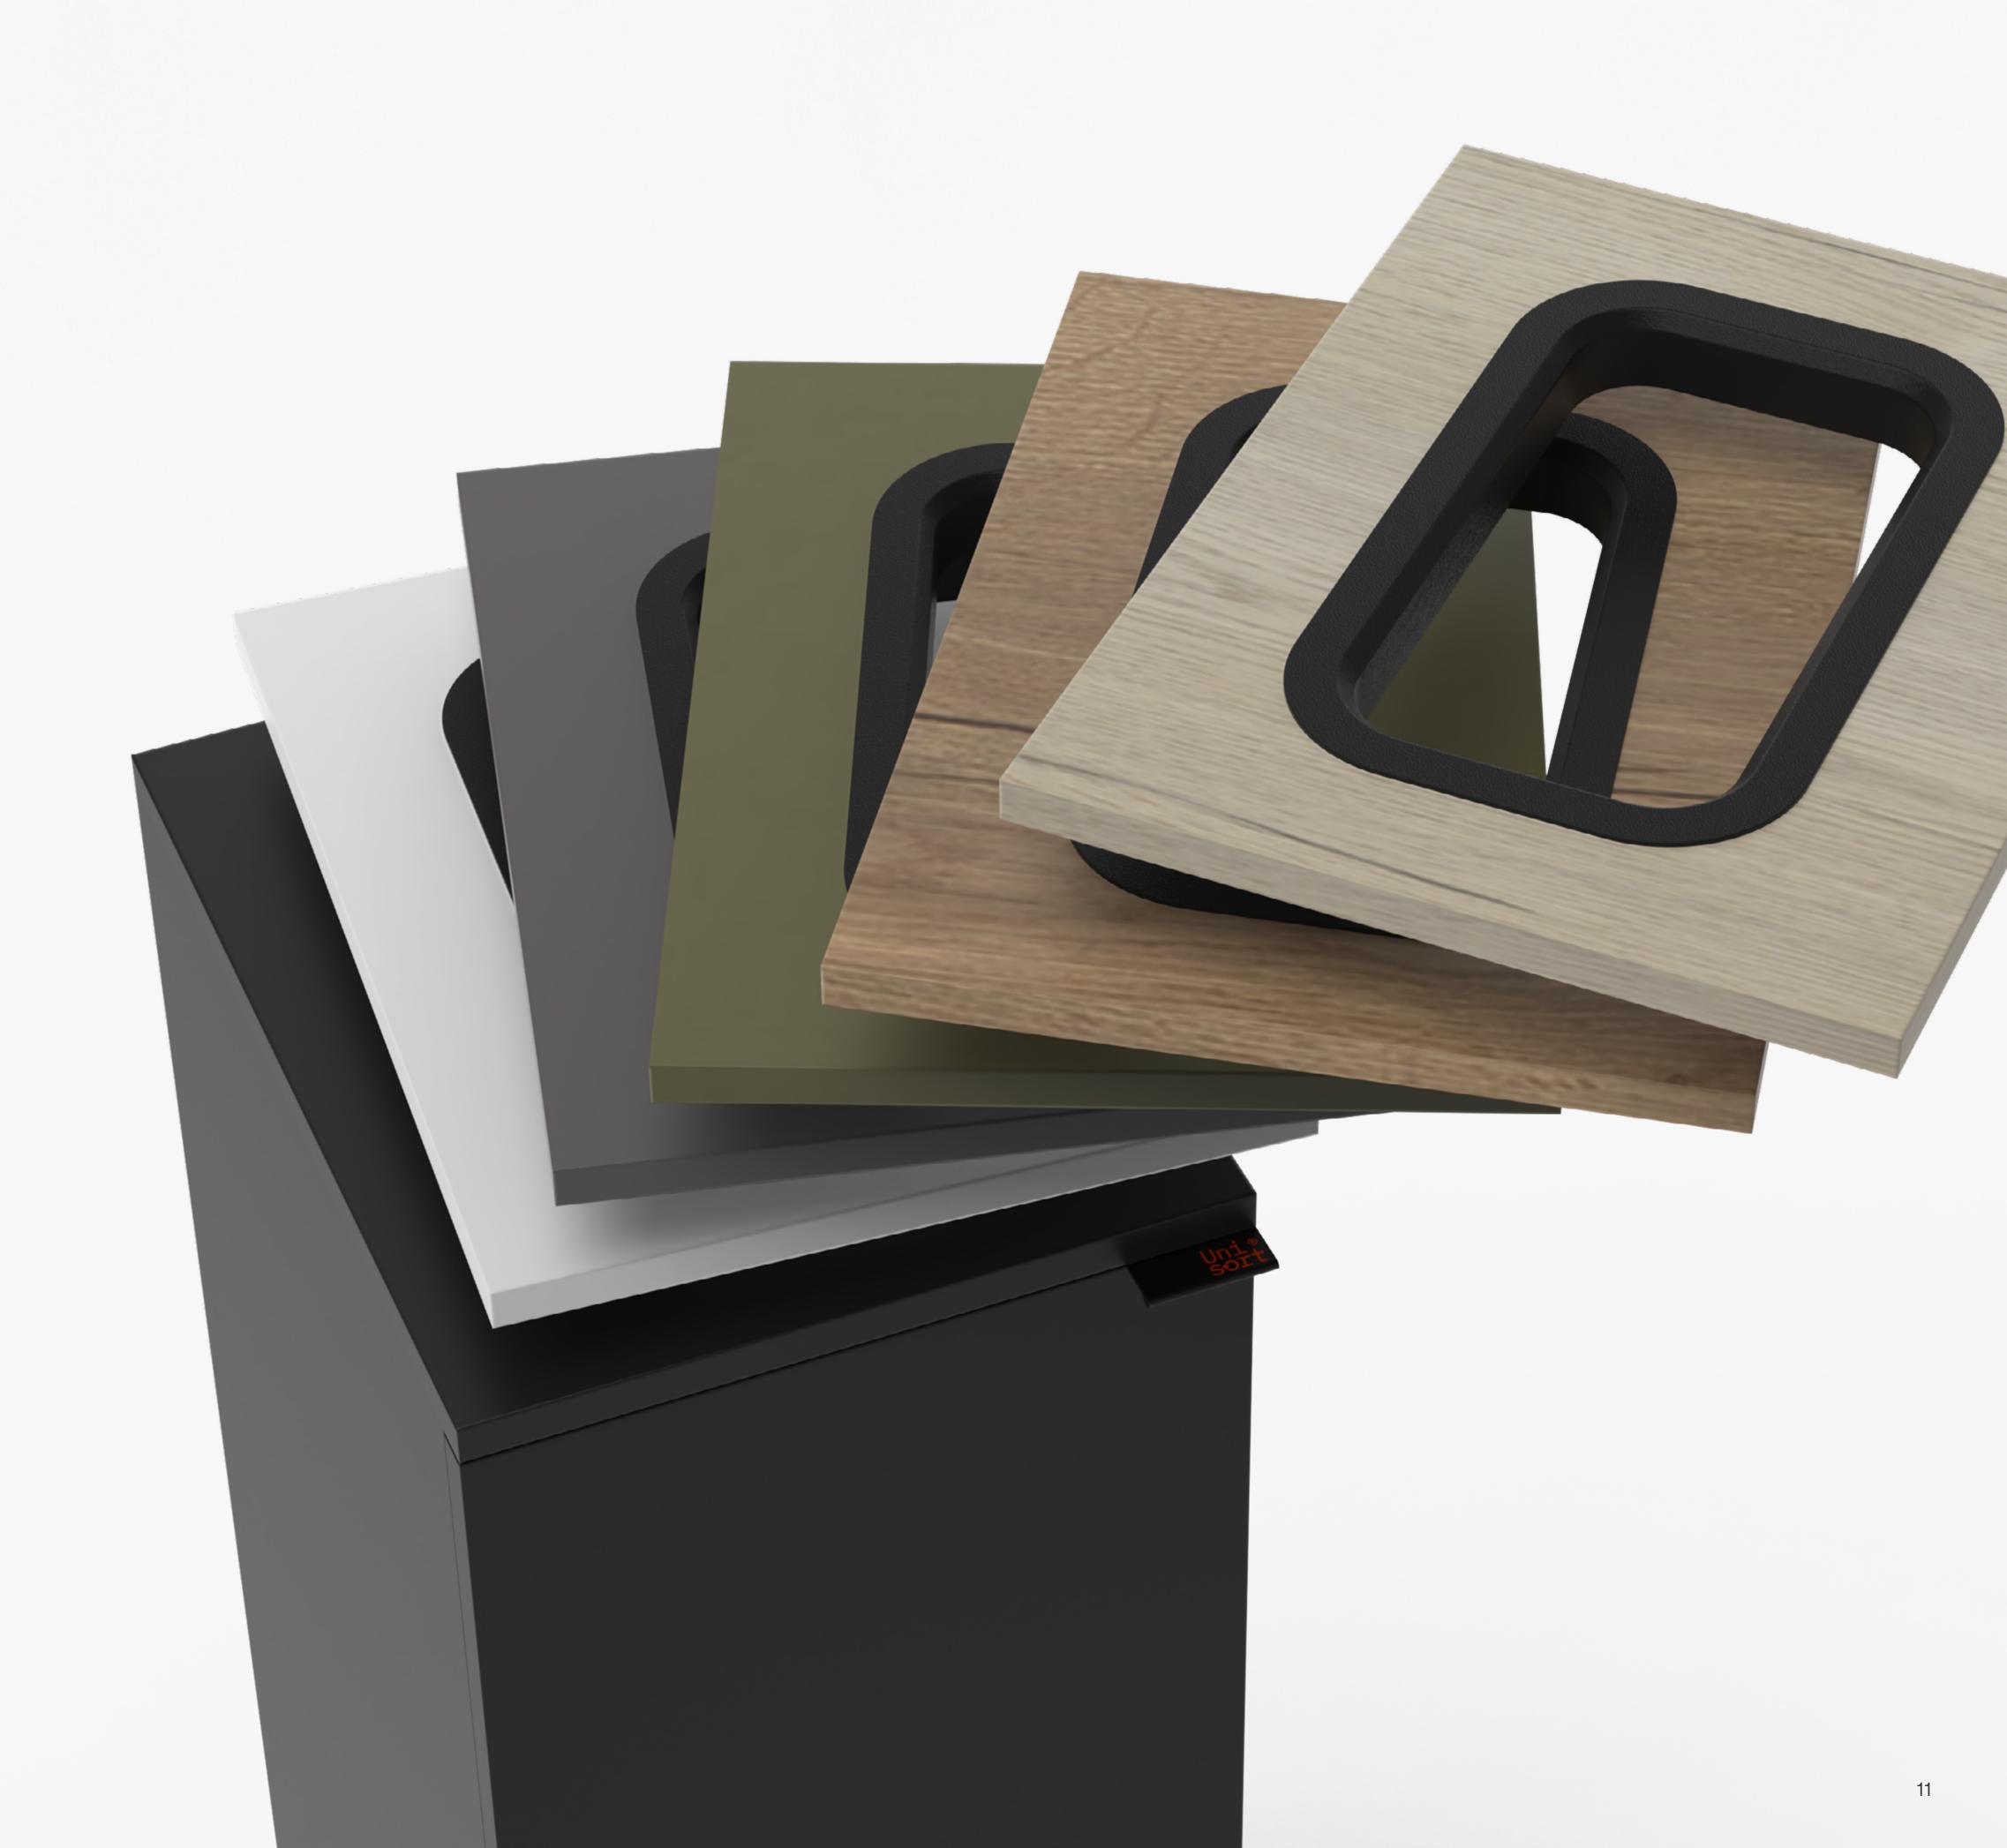

# Unisort® Aspire® Colours

Choose from a variety of colors or add a contrasting worktop for extra style.

#### Band 1

Band 2

Olive

Sea Blue

Cappuccino

#### Band 3

Natural Halifax Oak

White Halifax Oak

Tobacco Pacific Walnut