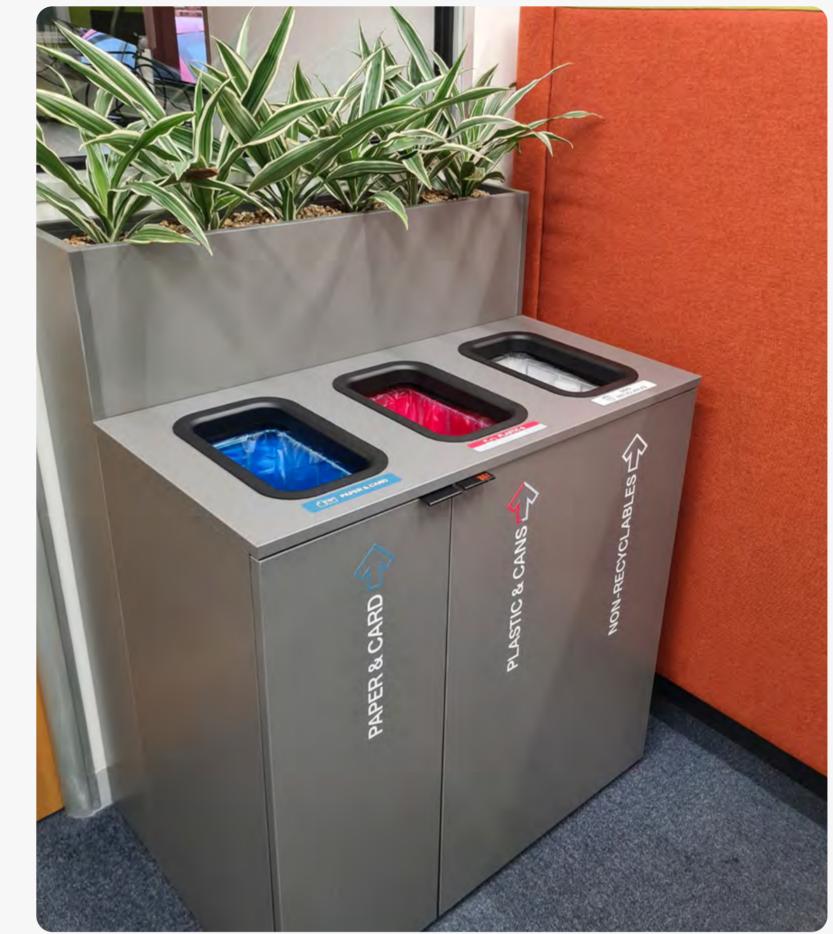

loor finishes. Lockable.



#### **Unisort Liner System Compatible**

Reduce your plastic use by up to 80% and decrease your CO<sub>2</sub> emissions by using our Liner System instead of 'standard' bags.



#### **Liner Tray**

Optional liner tray available to prevent damage to base.



#### **Waste Stream Apertures**

Specific shape apertures make correct waste stream separation easy.

5 options

## Features & Accessories







#### Waste Stream Worktop Signage

Adhesive backed cover decals. Customisation available.



#### Customer Logo & Slogan

Put your branding on the recycling bin by adding logo and/or slogan.

# Bespoke & Customisation

The entire Aspire range can be customised to suit your needs with bespoke graphics or furniture adaptations.











# Bespoke & Customisation



















# Recycling Engagement Training Sessions

The purpose of our training sessions is to empower employees and management alike with the knowledge, tools, and motivation necessary to elevate recycling efforts within their organisation.

The sessions will educate your team why recycling is important in the workplace and help to clarify local and regional recycling laws.



# Used Bin Takeback & Recycling

We are committed to sustainability and environmental responsibility. As part of our ongoing efforts to minimize waste and promote recycling, we offer all our UK clients a Used Bin Takeback & Recycling Service.

This takeback service is designed to facilitate the recycling of old waste bins from our customers when we deliver their new recycling stations.



### Find Out More