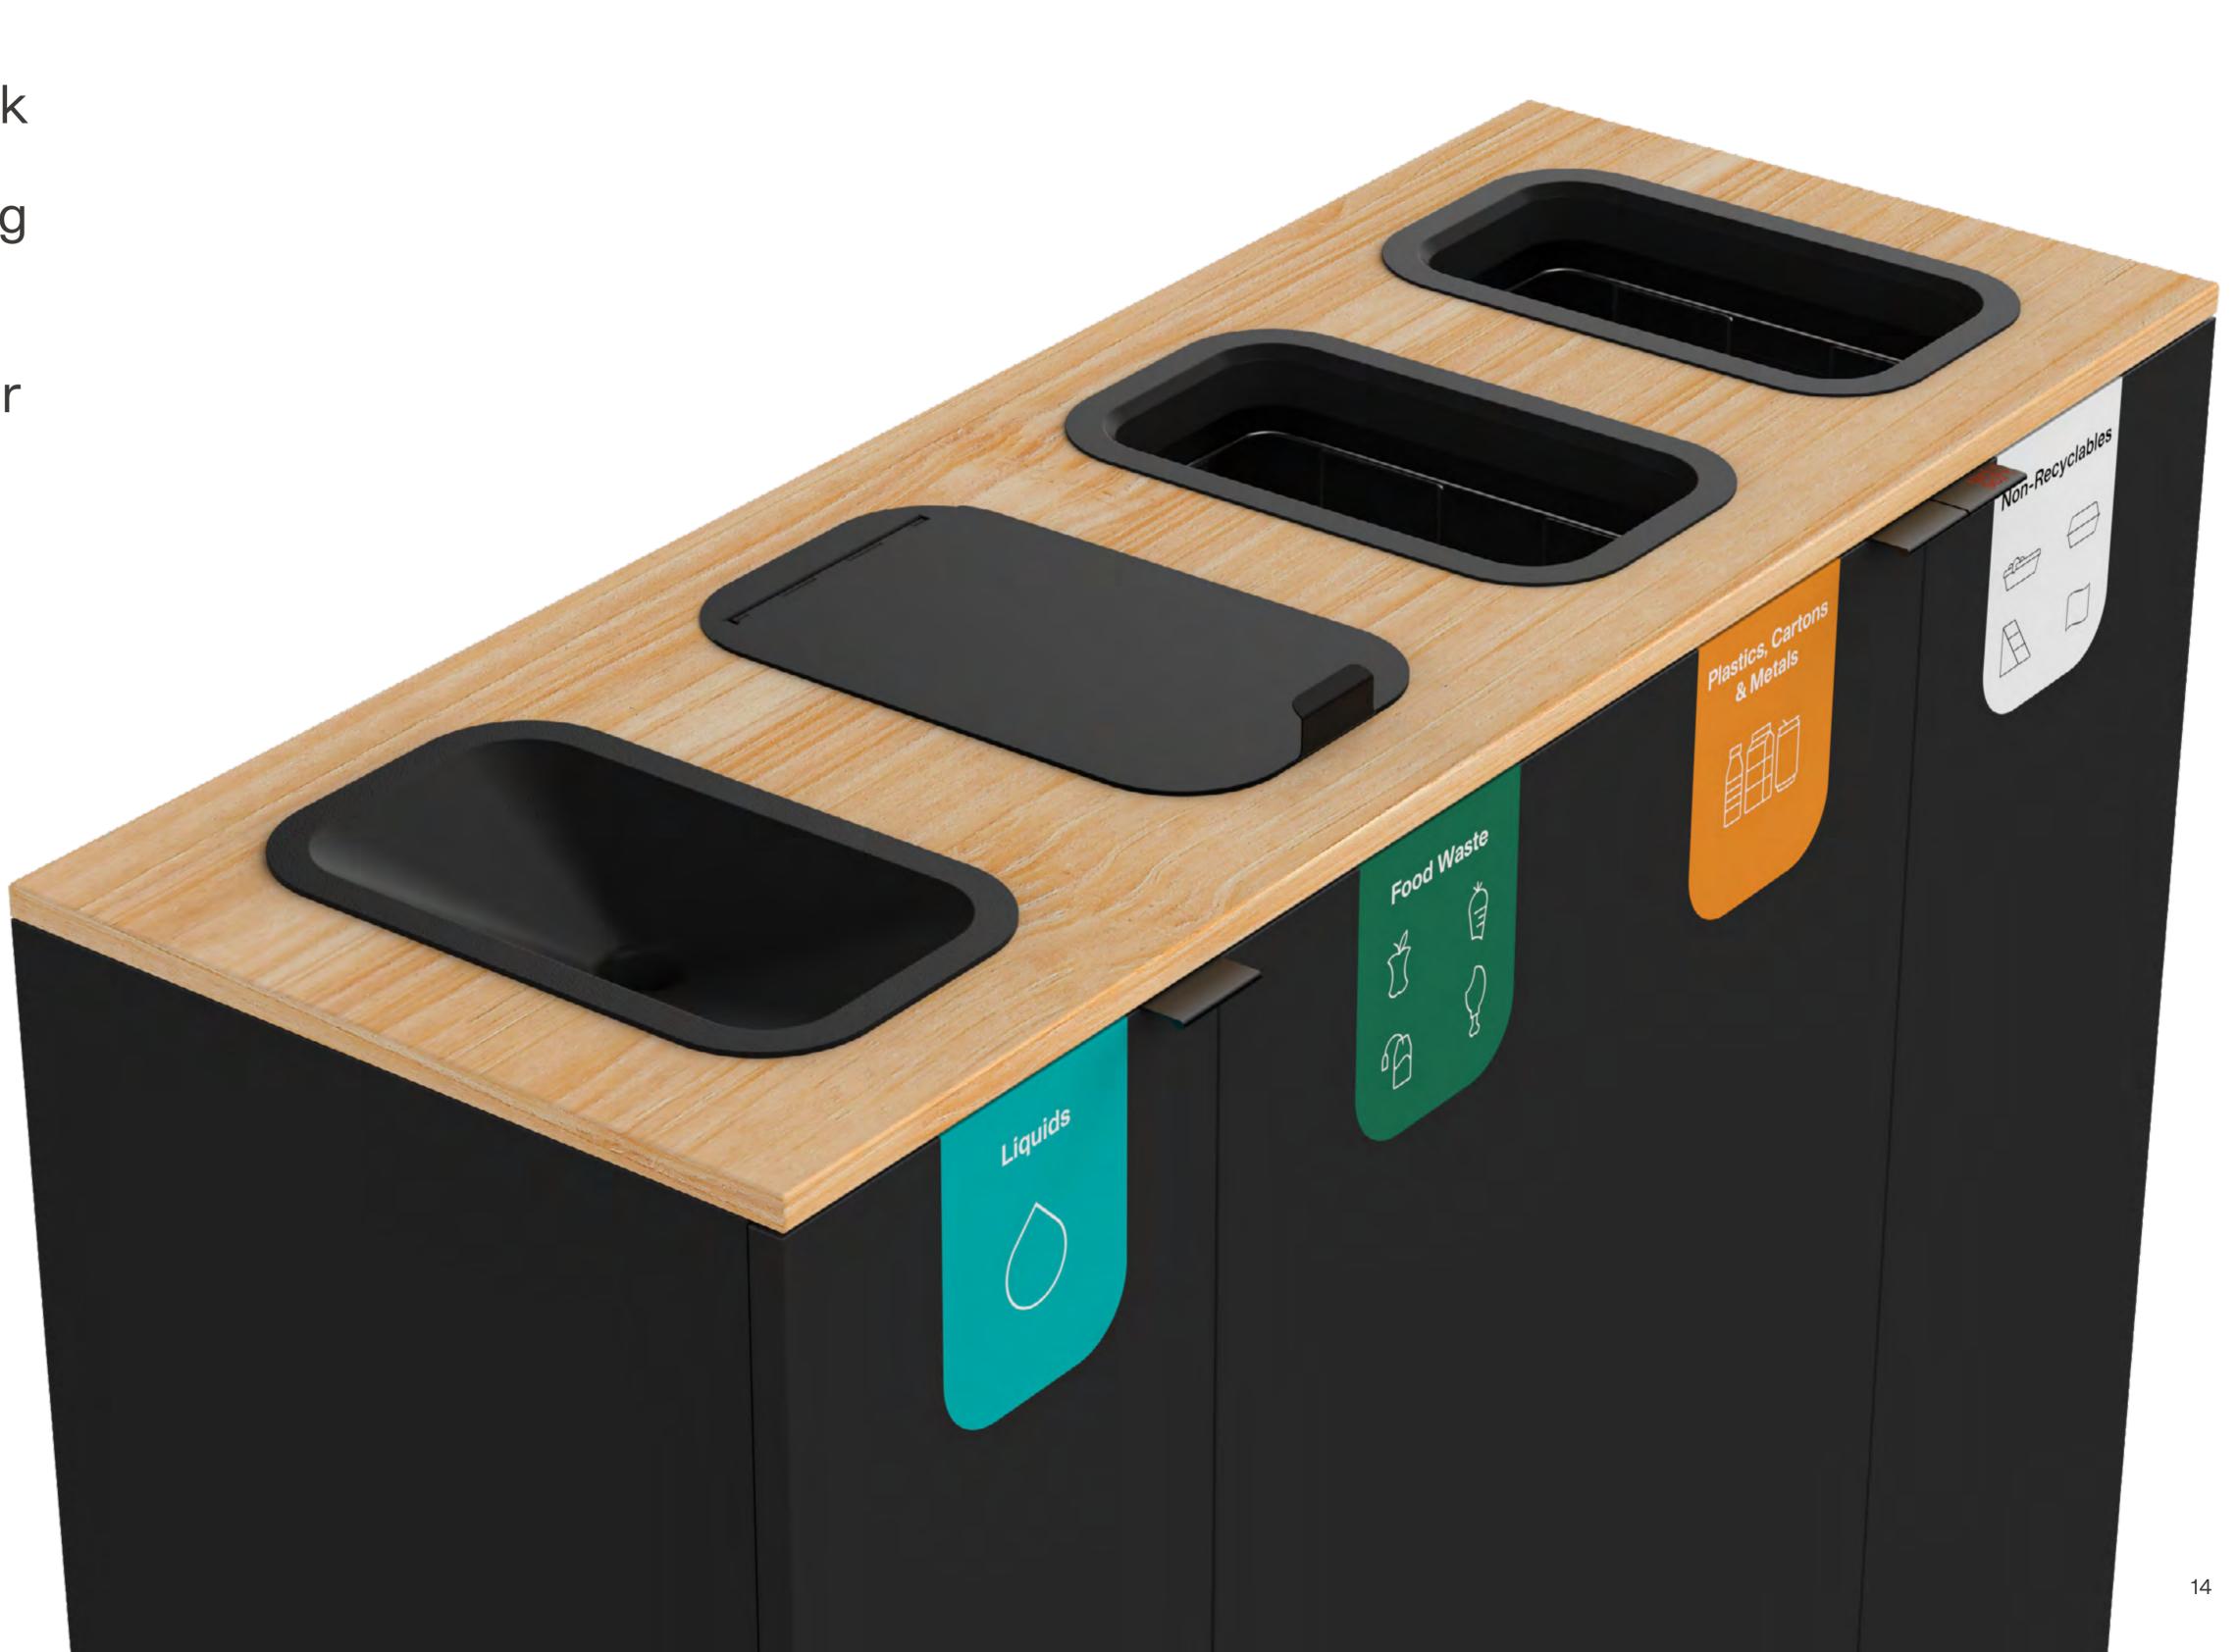

# Unisort® Aspire® Premium Customisable Solutions

- Design led, modular recycling station
- Configure and tailor to your needs
- 70L Capacity
- Patented Innovation
- Made in the UK
- 3 Year Guarantee\*

#### **Waste Stream Apertures**

Specific shape apertures make correct waste stream separation easy.

5 options

#### Waste Stream Worktop Signage

Adhesive backed cover decals. Customisation available.

#### Customer Logo & Slogan

Put your branding on the recycling bin by adding logo and/or slogan.