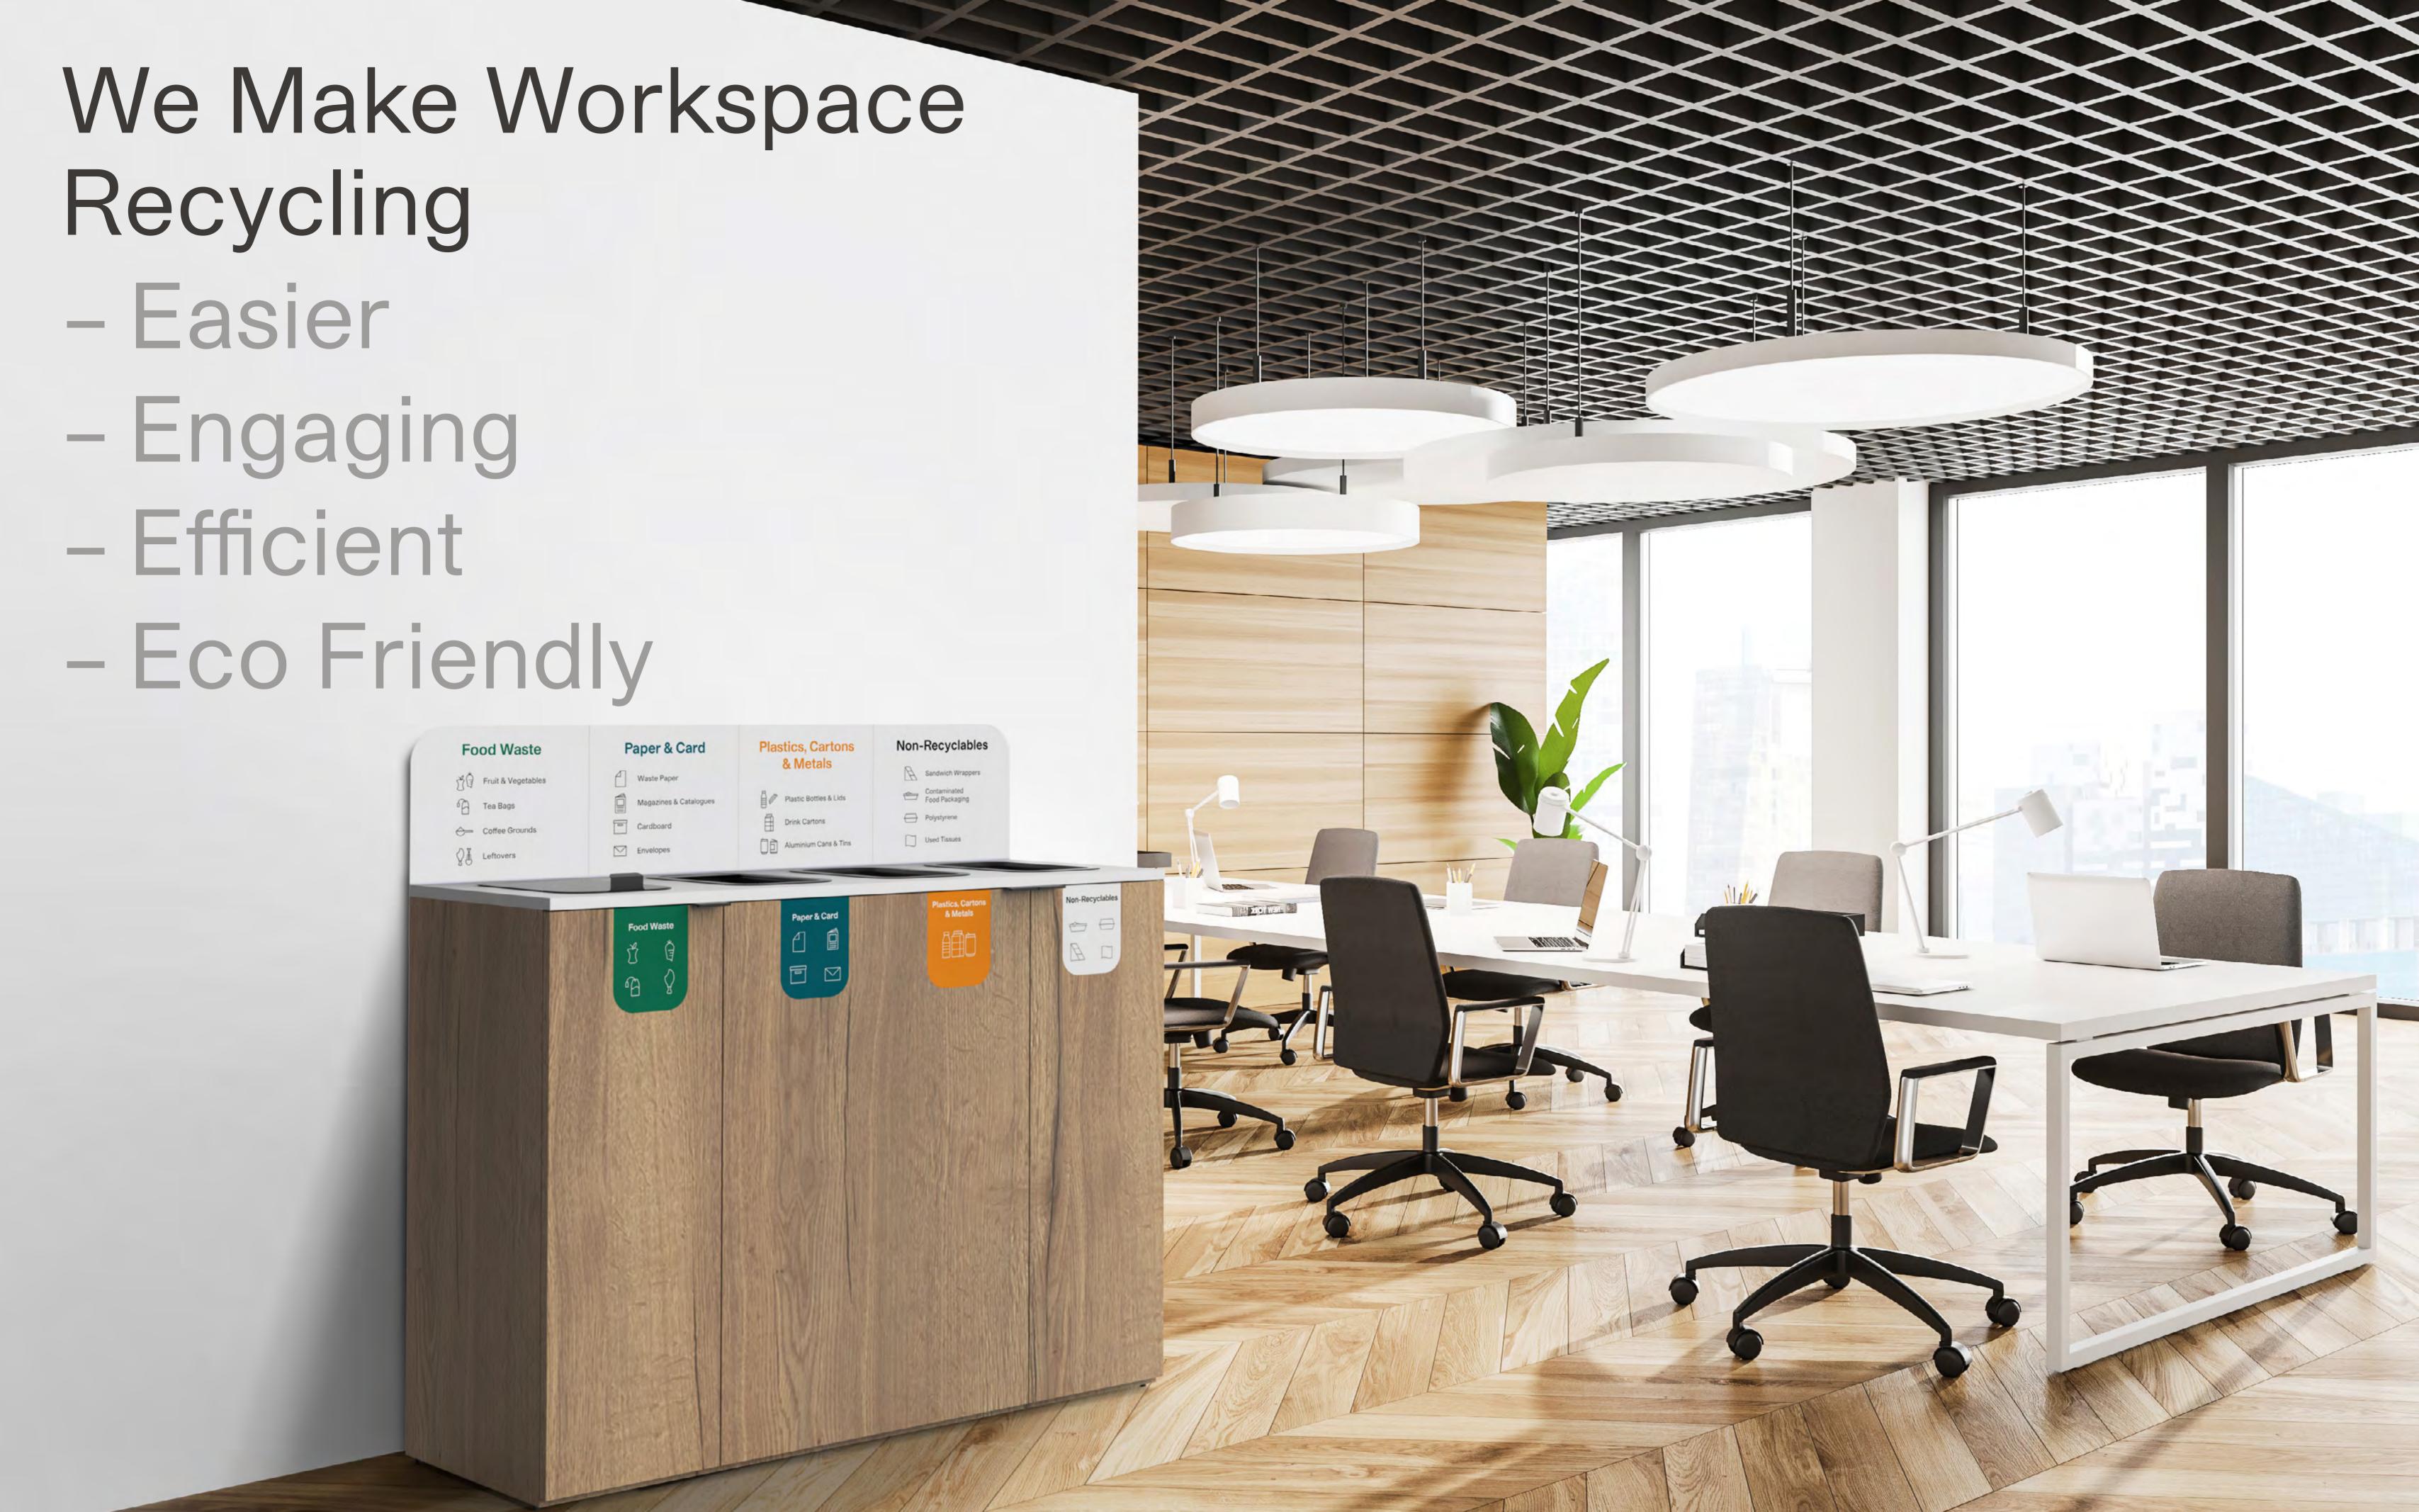

# Unisort® Aspire® Premium Customisable Solutions

- Design led, modular recycling station
- Configure and tailor to your needs
- 70L Capacity
- Patented Innovation
- Made in the UK
- 3 Year Guarantee\*

#### **Waste Stream Apertures**

Specific shape apertures make correct waste stream separation easy.

5 options