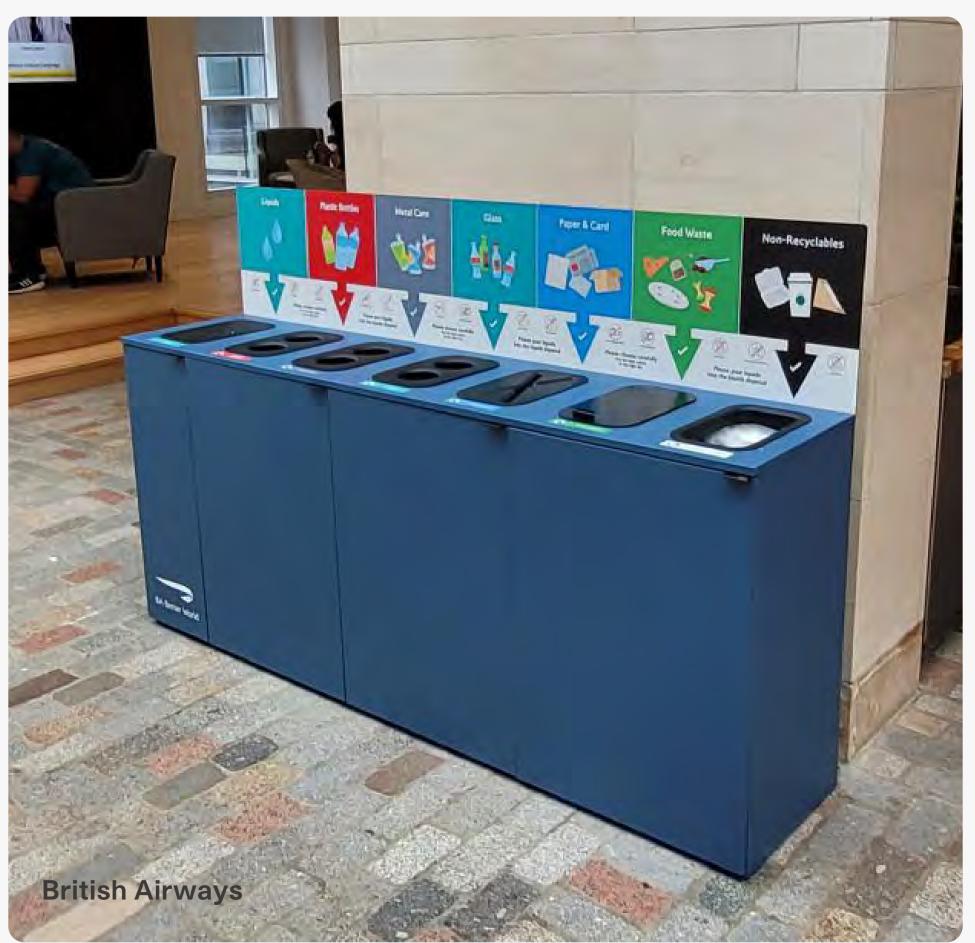

sitioning with no damage to floor finishes. Lockable.



#### **Unisort Liner System Compatible**

Reduce your plastic use by up to 80% and decrease your CO<sub>2</sub> emissions by using our Liner System instead of 'standard' bags.



#### **Liner Tray**

Optional liner tray available to prevent damage to base.



#### **Waste Stream Apertures**

Specific shape apertures make correct waste stream separation easy.

5 options

## Features & Accessories







#### Waste Stream Worktop Signage

Adhesive backed cover decals. Customisation available.



#### Customer Logo & Slogan

Put your branding on the recycling bin by adding logo and/or slogan.

# Bespoke & Customisation

The entire Aspire range can be customised to suit your needs with bespoke graphics or furniture adaptations.











# Bespoke & Customisation



















# Recycling Engagement Training Sessions

The purpose of our training sessions is to empower employees and management alike with the knowledge, tools, and motivation necessary to elevate recycling efforts within their organisation.

The sessions will educate your team why recycling is important in the workplace and help to clarify local and regional recycling laws.



# Used Bin Takeback & Recycling

We are committed to sustainability and environmental responsibility. As part of our ongoing efforts to minimize waste and promote recycling, we offer all our UK clients a Used Bin Takeback & Recycling Service.

This takeback service is designed to facilitate the recycling of old waste bins from our customers when we deliver their new recycling sta