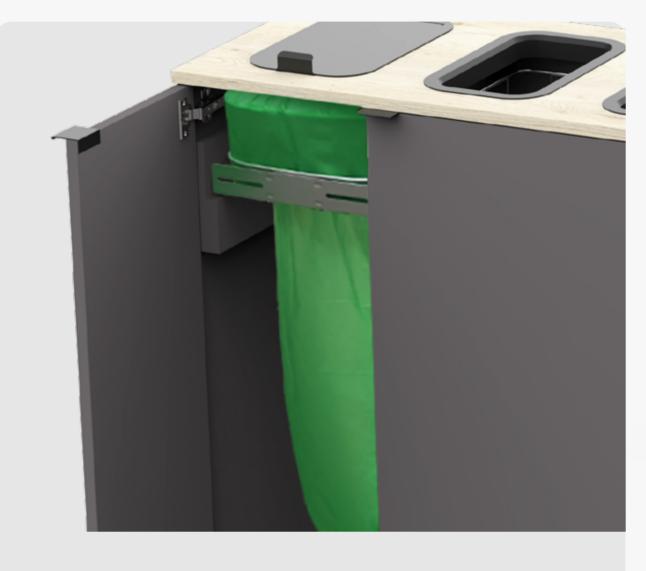

# Unisort® Liner System reduces plastic usage and CO<sub>2</sub> attributed to waste bags by 80%

Patrico Carton Monitory clabes

Liner is removed from beneath

Only cut the bag length required to hold the waste instead of removing a whole bag.

#### **Unisort Liner System Compatible**

Reduce your plastic use by up to 80% and decrease your CO<sub>2</sub> emissions by using our Liner System instead of 'standard' bags.