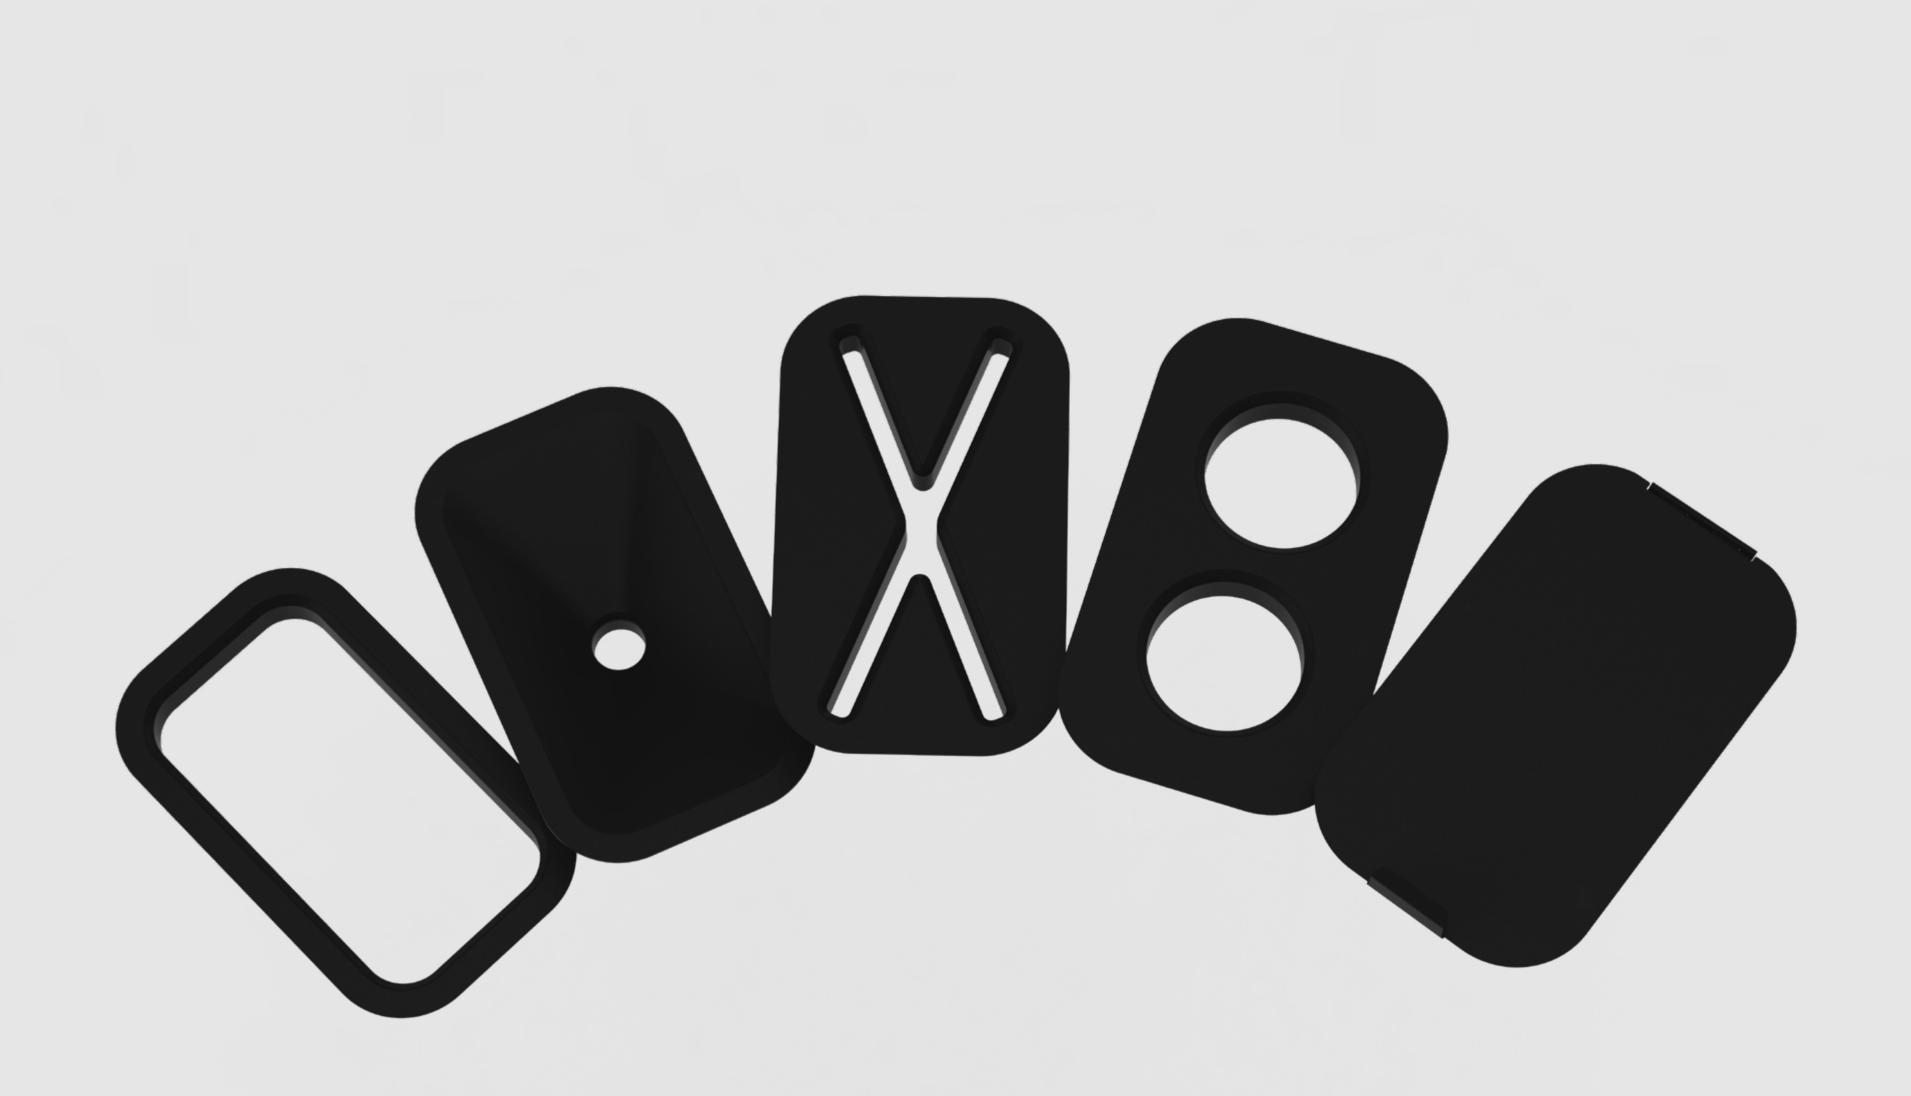

#### **Waste Stream Apertures**

Specific shape apertures make correct waste stream separation easy.

5 options