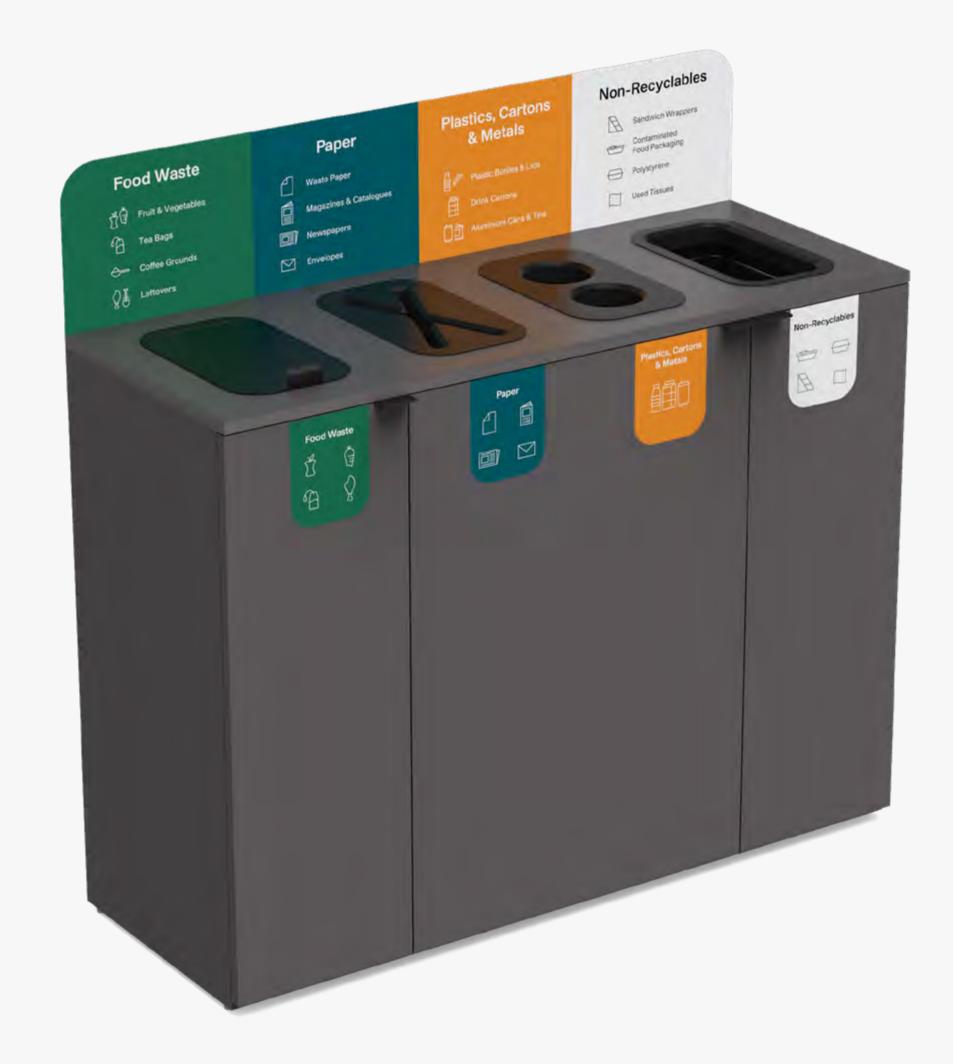

# Unisort® Aspire® Premium Customisable Solutions

- Design led, modular recycling station
- Configure and tailor to your needs
- 70L Capacity
- Patented Innovation
- Made in the UK
- 3 Year Guarantee\*

#### **Waste Stream Apertures**

Specific shape apertures make correct waste stream separation easy.

5 options