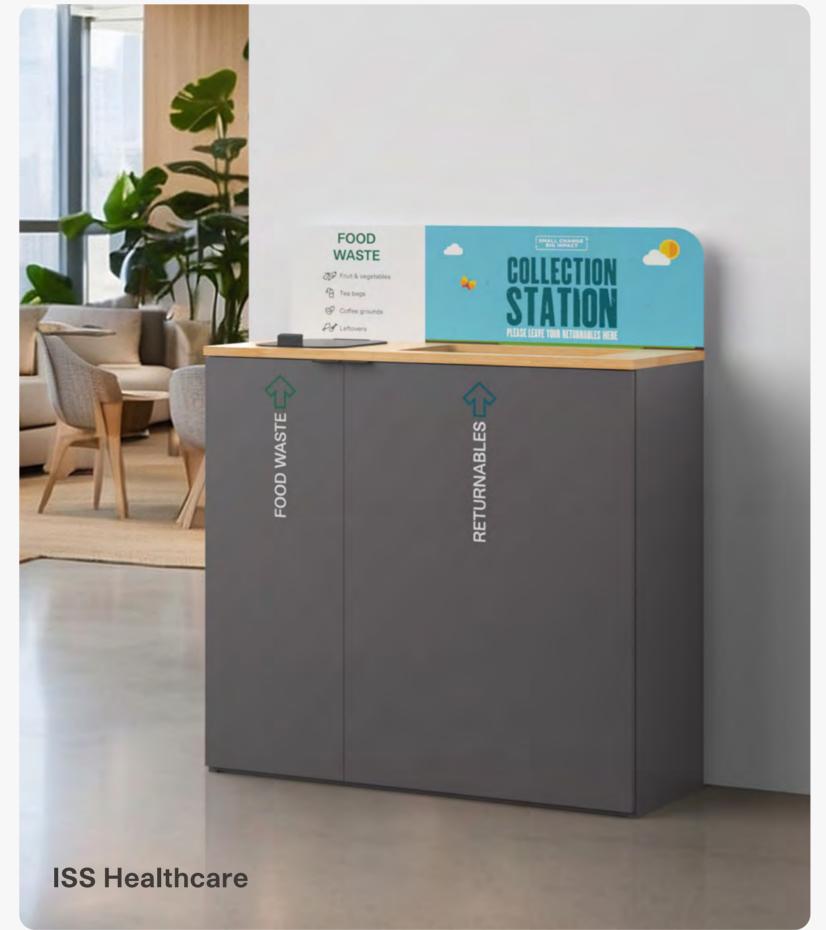

asy repositioning with no damage to floor finishes. Lockable.



#### **Unisort Liner System Compatible**

Reduce your plastic use by up to 80% and decrease your CO<sub>2</sub> emissions by using our Liner System instead of 'standard' bags.



#### **Liner Tray**

Optional liner tray available to prevent damage to base.



#### **Waste Stream Apertures**

Specific shape apertures make correct waste stream separation easy.

5 options

## Features & Accessories







#### Waste Stream Worktop Signage

Adhesive backed cover decals. Customisation available.



#### Customer Logo & Slogan

Put your branding on the recycling bin by adding logo and/or slogan.

# Bespoke & Customisation

The entire Aspire range can be customised to suit your needs with bespoke graphics or furniture adaptations.











# Bespoke & Customisation



















# Recycling Engagement Training Sessions

The purpose of our training sessions is to empower employees and management alike with the knowledge, tools, and motivation necessary to elevate recycling efforts within their organisation.

The sessions will educate your team why recycling is important in the workplace and help to clarify local and regional recycling laws.



# Used Bin Takeback & Recycling

We are committed to sustainability and environmental responsibility. As part of our ongoing efforts to minimize waste and promote recycling, we offer all our UK clients a Used Bin Takeback & Recycling Service.

This takeback service is designed to facilitate the recycling of old waste bins from our customers when we deliver their new recyc