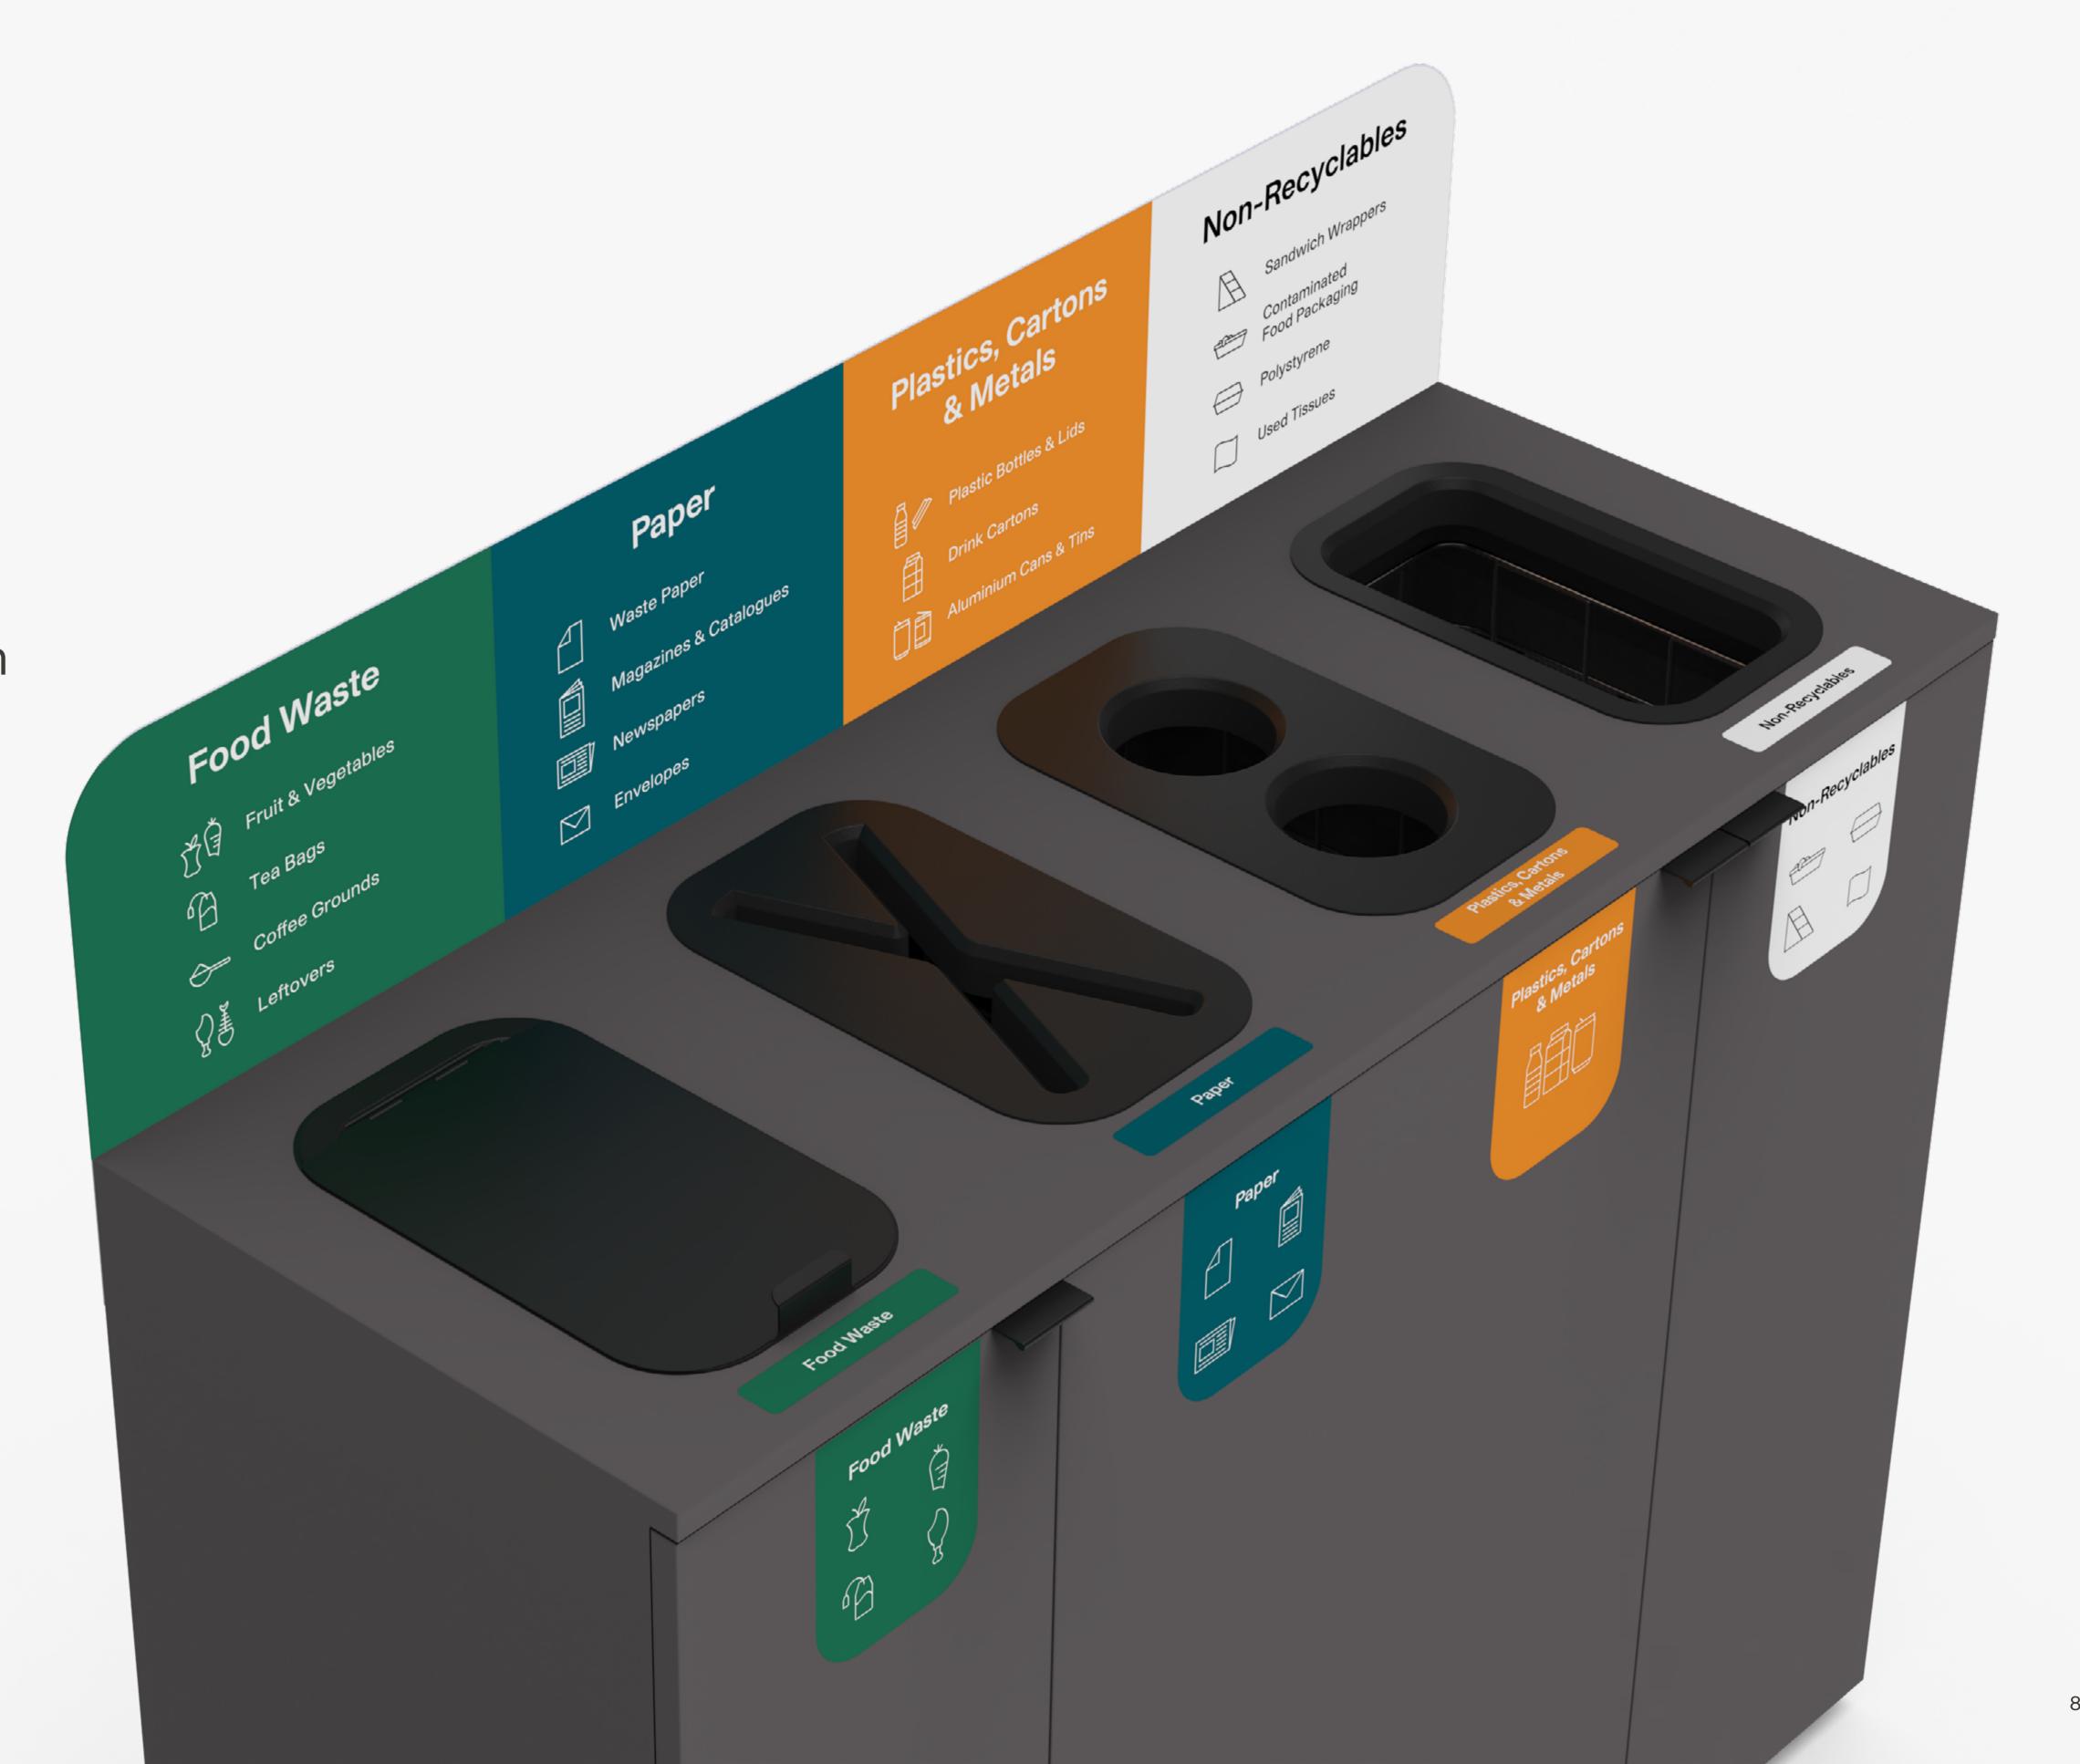

# Unisort® Aspire® Premium Customisable Solutions

- Design led, modular recycling station
- Configure and tailor to your needs
- 70L Capacity
- Patented Innovation
- Made in the UK
- 3 Year Guarantee\*

#### **Waste Stream Apertures**

Specific shape apertures make correct waste stream separation easy.

5 options

#### Waste Stream Worktop Signage

Adhesive backed cover decals. Customisation available.