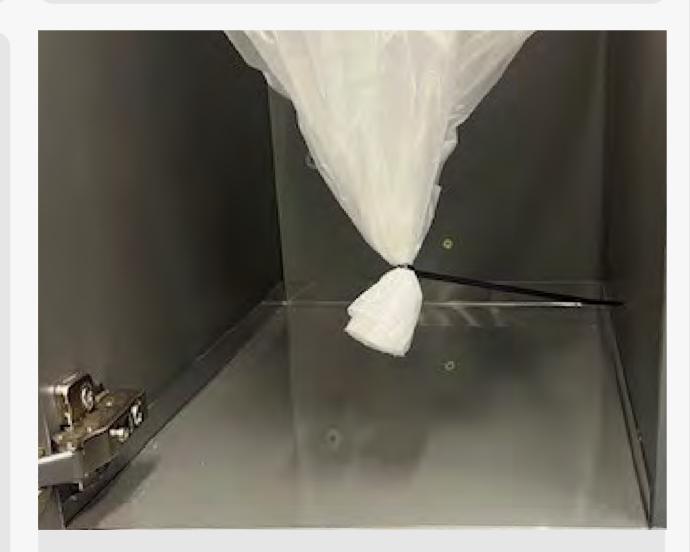

# Unisort® Liner System reduces plastic usage and CO<sub>2</sub> attributed to waste bags by 80%

Patrico Carton Monitory clabes

Liner is removed from beneath

Only cut the bag length required to hold the waste instead of removing a whole bag.