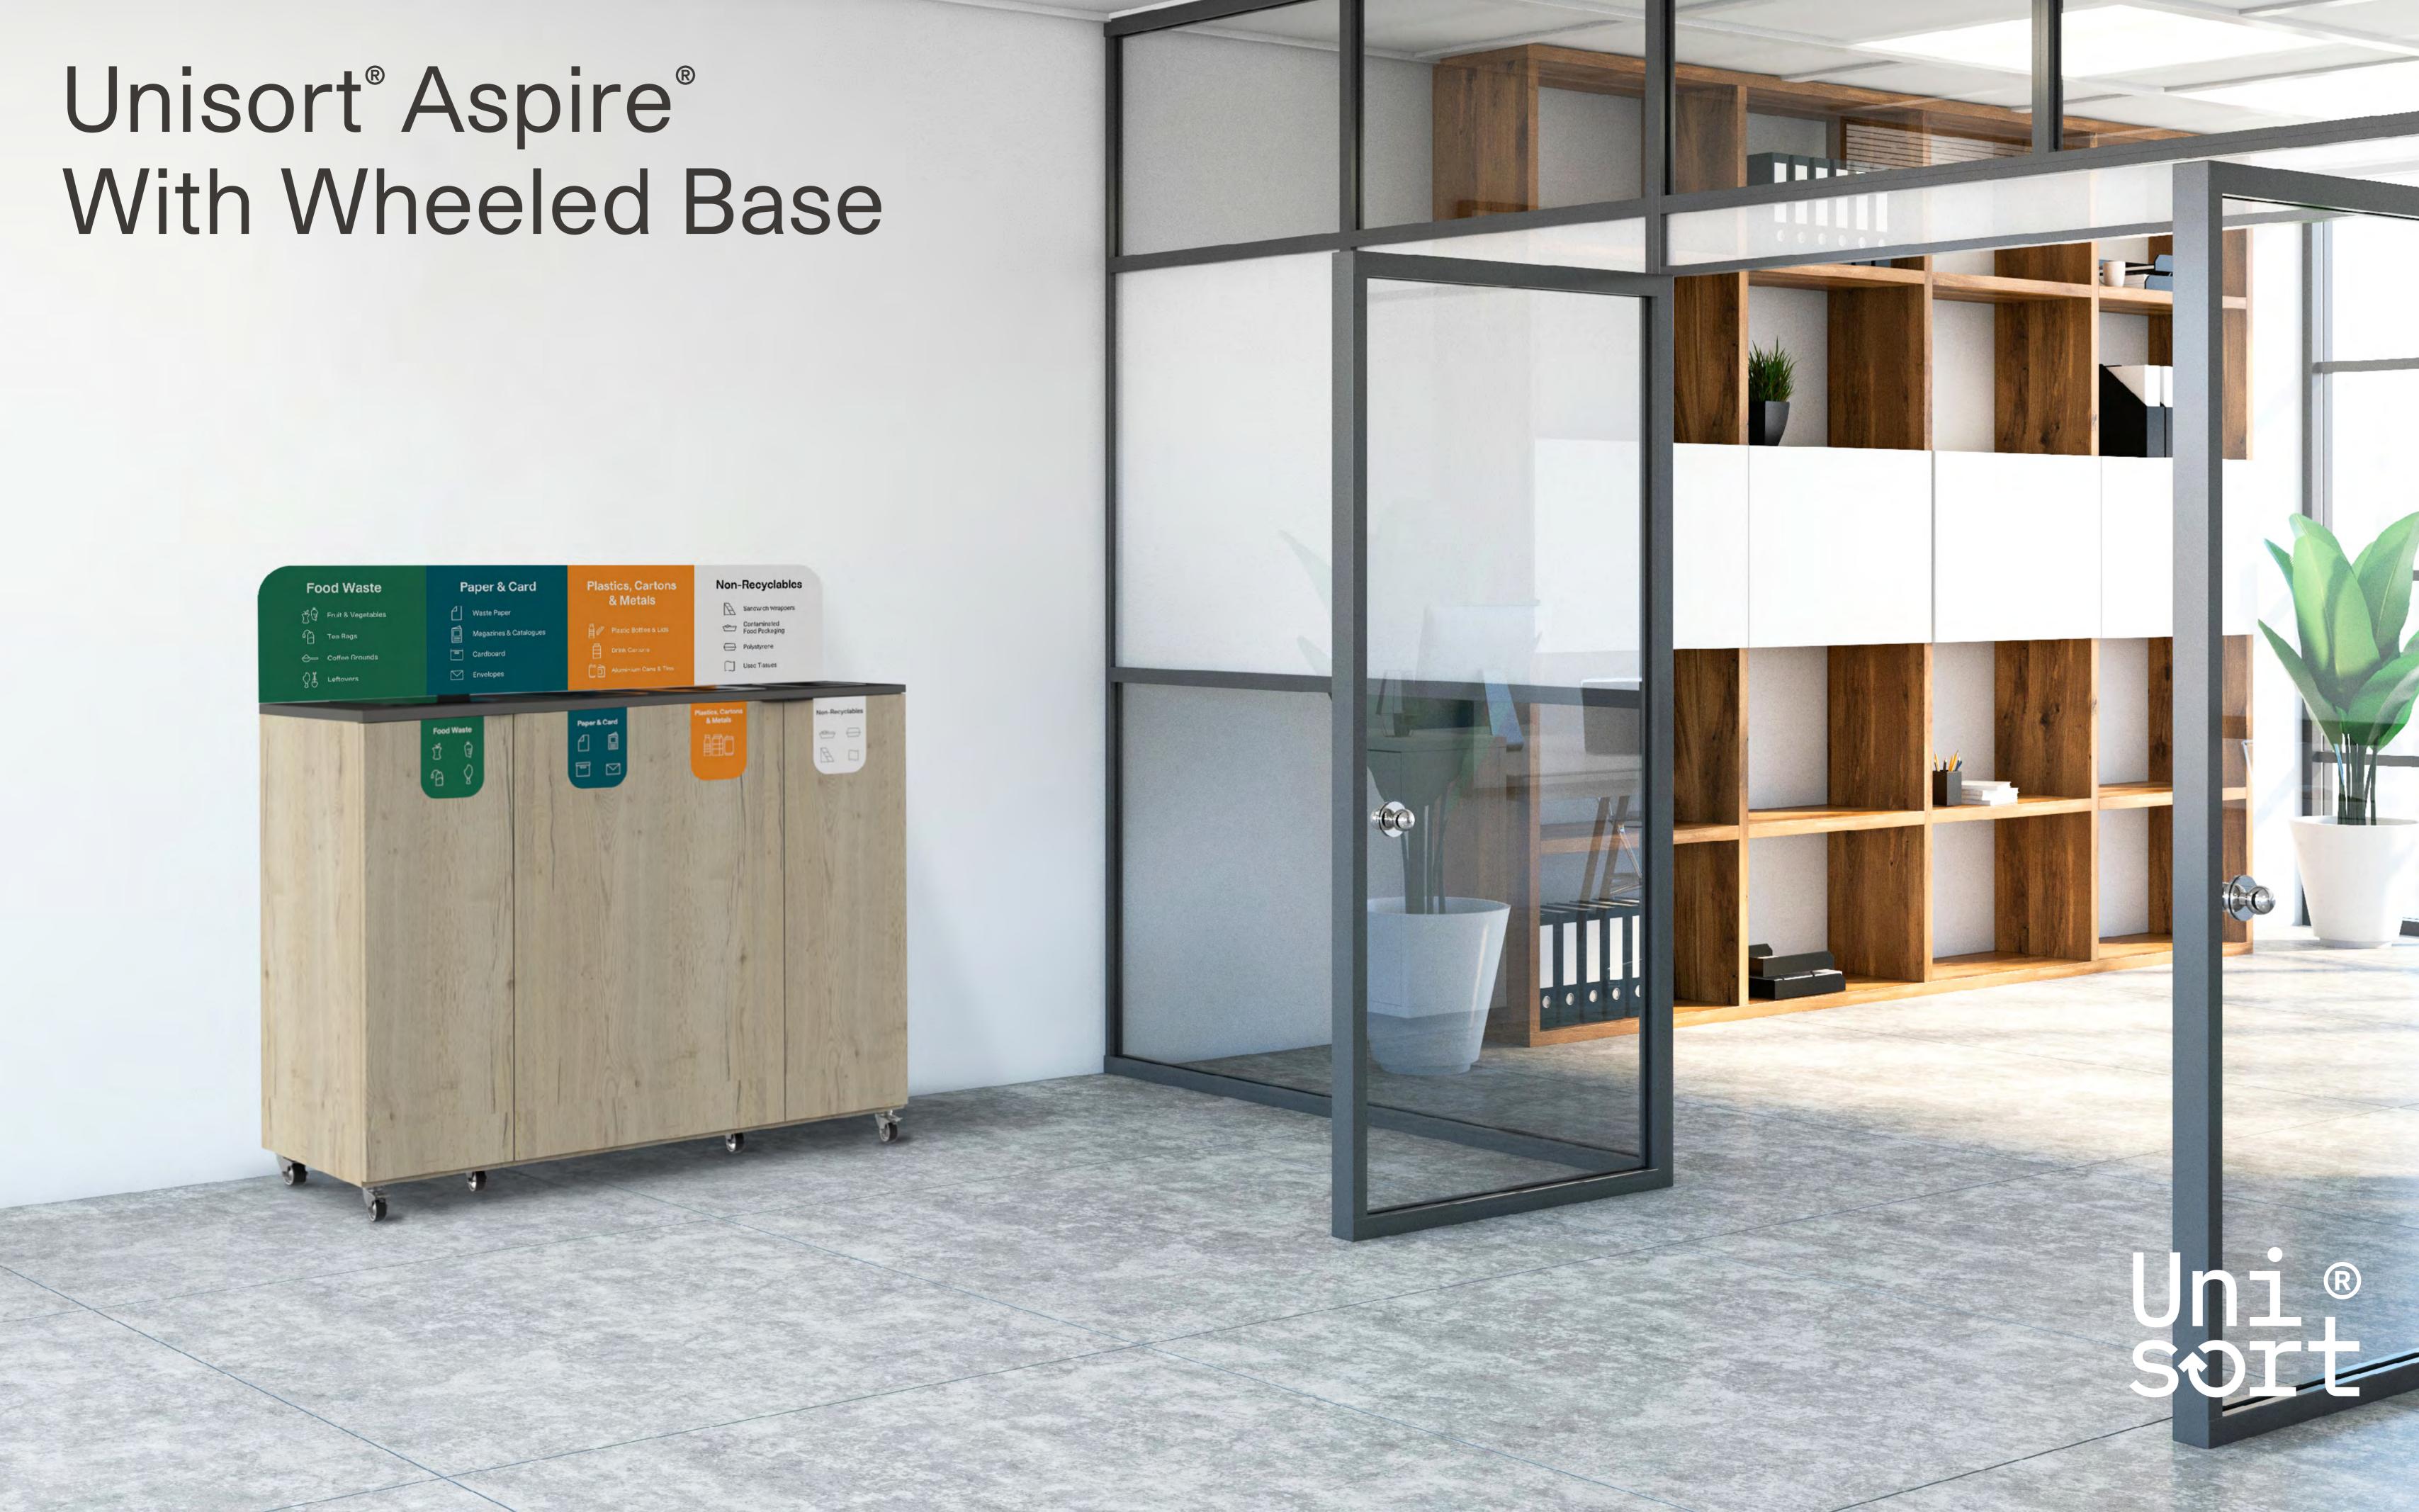

# Unisort® Aspire® Premium Customisable Solutions

- Design led, modular recycling station
- Configure and tailor to your needs
- 70L Capacity
- Patented Innovation
- Made in the UK
- 3 Year Guarantee\*

#### Castors

Quick & easy repositioning with no damage to floor finishes. Lockable.