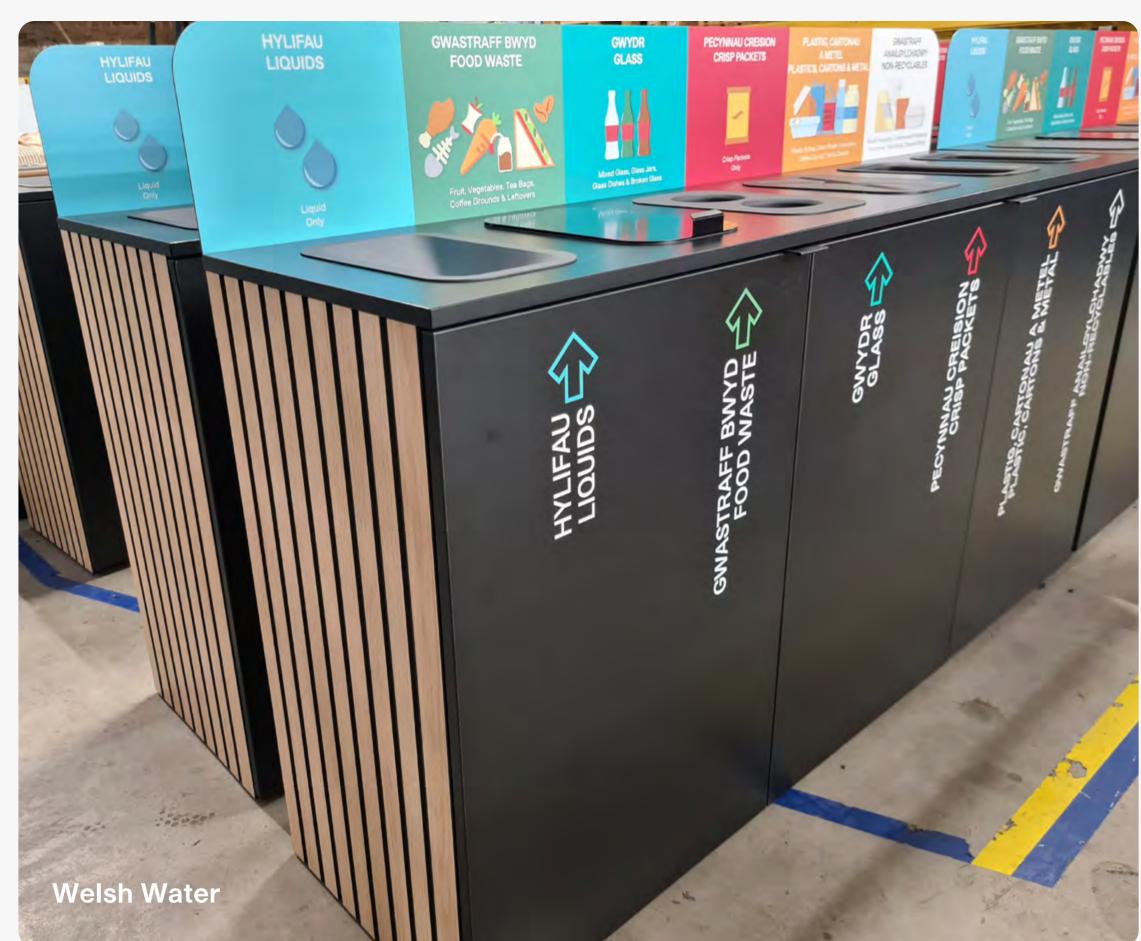

or finishes. Lockable.



#### **Unisort Liner System Compatible**

Reduce your plastic use by up to 80% and decrease your CO<sub>2</sub> emissions by using our Liner System instead of 'standard' bags.



#### **Liner Tray**

Optional liner tray available to prevent damage to base.



#### **Waste Stream Apertures**

Specific shape apertures make correct waste stream separation easy.

5 options

## Features & Accessories







#### Waste Stream Worktop Signage

Adhesive backed cover decals. Customisation available.



#### Customer Logo & Slogan

Put your branding on the recycling bin by adding logo and/or slogan.

# Bespoke & Customisation

The entire Aspire range can be customised to suit your needs with bespoke graphics or furniture adaptations.











# Bespoke & Customisation



















# Recycling Engagement Training Sessions

The purpose of our training sessions is to empower employees and management alike with the knowledge, tools, and motivation necessary to elevate recycling efforts within their organisation.

The sessions will educate your team why recycling is important in the workplace and help to clarify local and regional recycling laws.



# Used Bin Takeback & Recycling

We are committed to sustainability and environmental responsibility. As part of our ongoing efforts to minimize waste and promote recycling, we offer all our UK clients a Used Bin Takeback & Recycling Service.

This takeback service is designed to facilitate the recycling of old waste bins from our customers when we deliver their new recycling stations.



### Find Out More

##