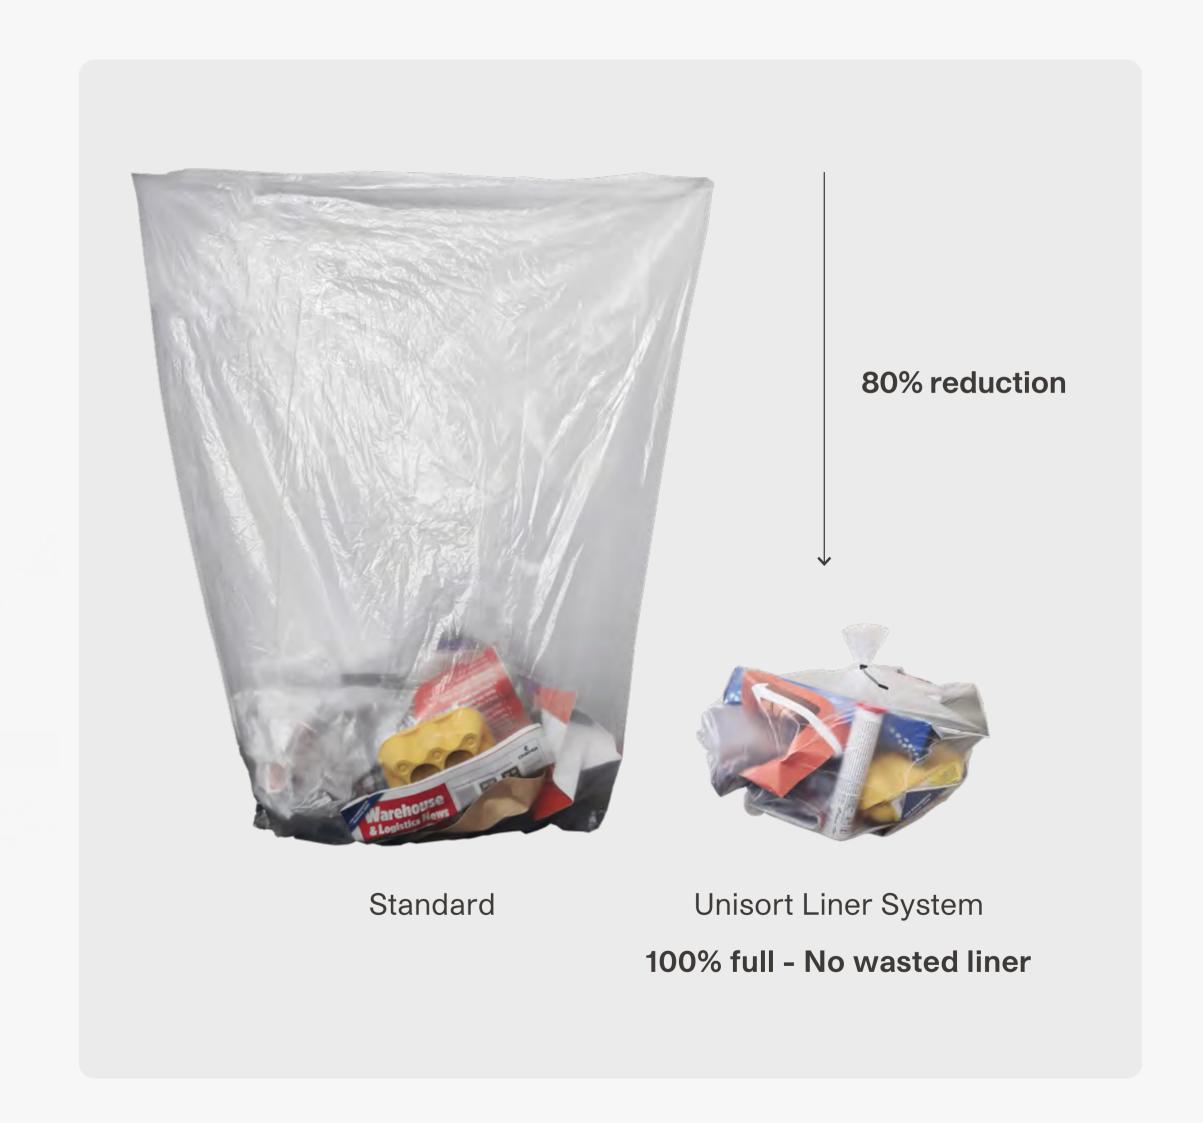

# Standard bags that are 1/3 full wastes plastic & creates unnecessary CO<sub>2</sub>

By design, standard bags are wasteful due to overhang on the bins and scheduled emptying regardless of the fill level.

# Unisort® Liner System reduces plastic usage and CO<sub>2</sub> attributed to waste bags by 80%

Patrico Carton Monitory clabes

Liner is removed from beneath

Only cut the bag length required to hold the waste instead of removing a whole bag.

#### **Unisort Liner System Compatible**

Reduce your plastic use by up to 80% and decrease your CO<sub>2</sub> emissions by using our Liner System instead of 'standard' bags.

#### **Unisort Liner System**

The bin liner system that reduces your plastic wastage and emissions by 80%.