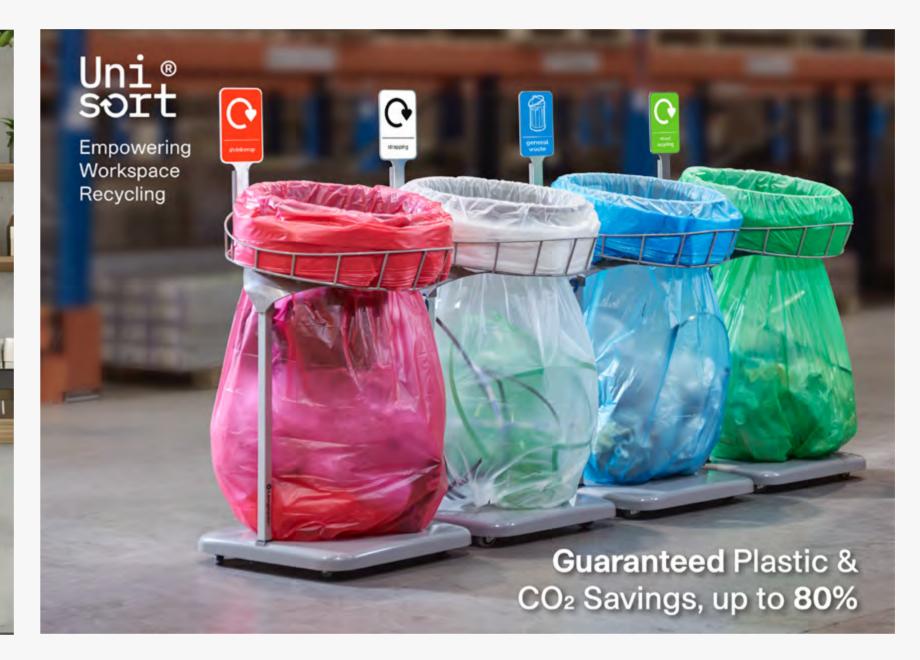

# Standard bags that are 1/3 full wastes plastic & creates unnecessary CO<sub>2</sub>

By design, standard bags are wasteful due to overhang on the bins and scheduled emptying regardless of the fill level.

# Unisort® Liner System reduces plastic usage and CO<sub>2</sub> attributed to waste bags by 80%

Patrico Carton Monitory clabes

Liner is removed from beneath

Only cut the bag length required to hold the waste instead of removing a whole bag.

A cleaner, quicker and greener way to reduce CO<sub>2</sub>.

#### **Unisort Liner System**

The bin liner system that reduces your plastic wastage and emissions by 80%.