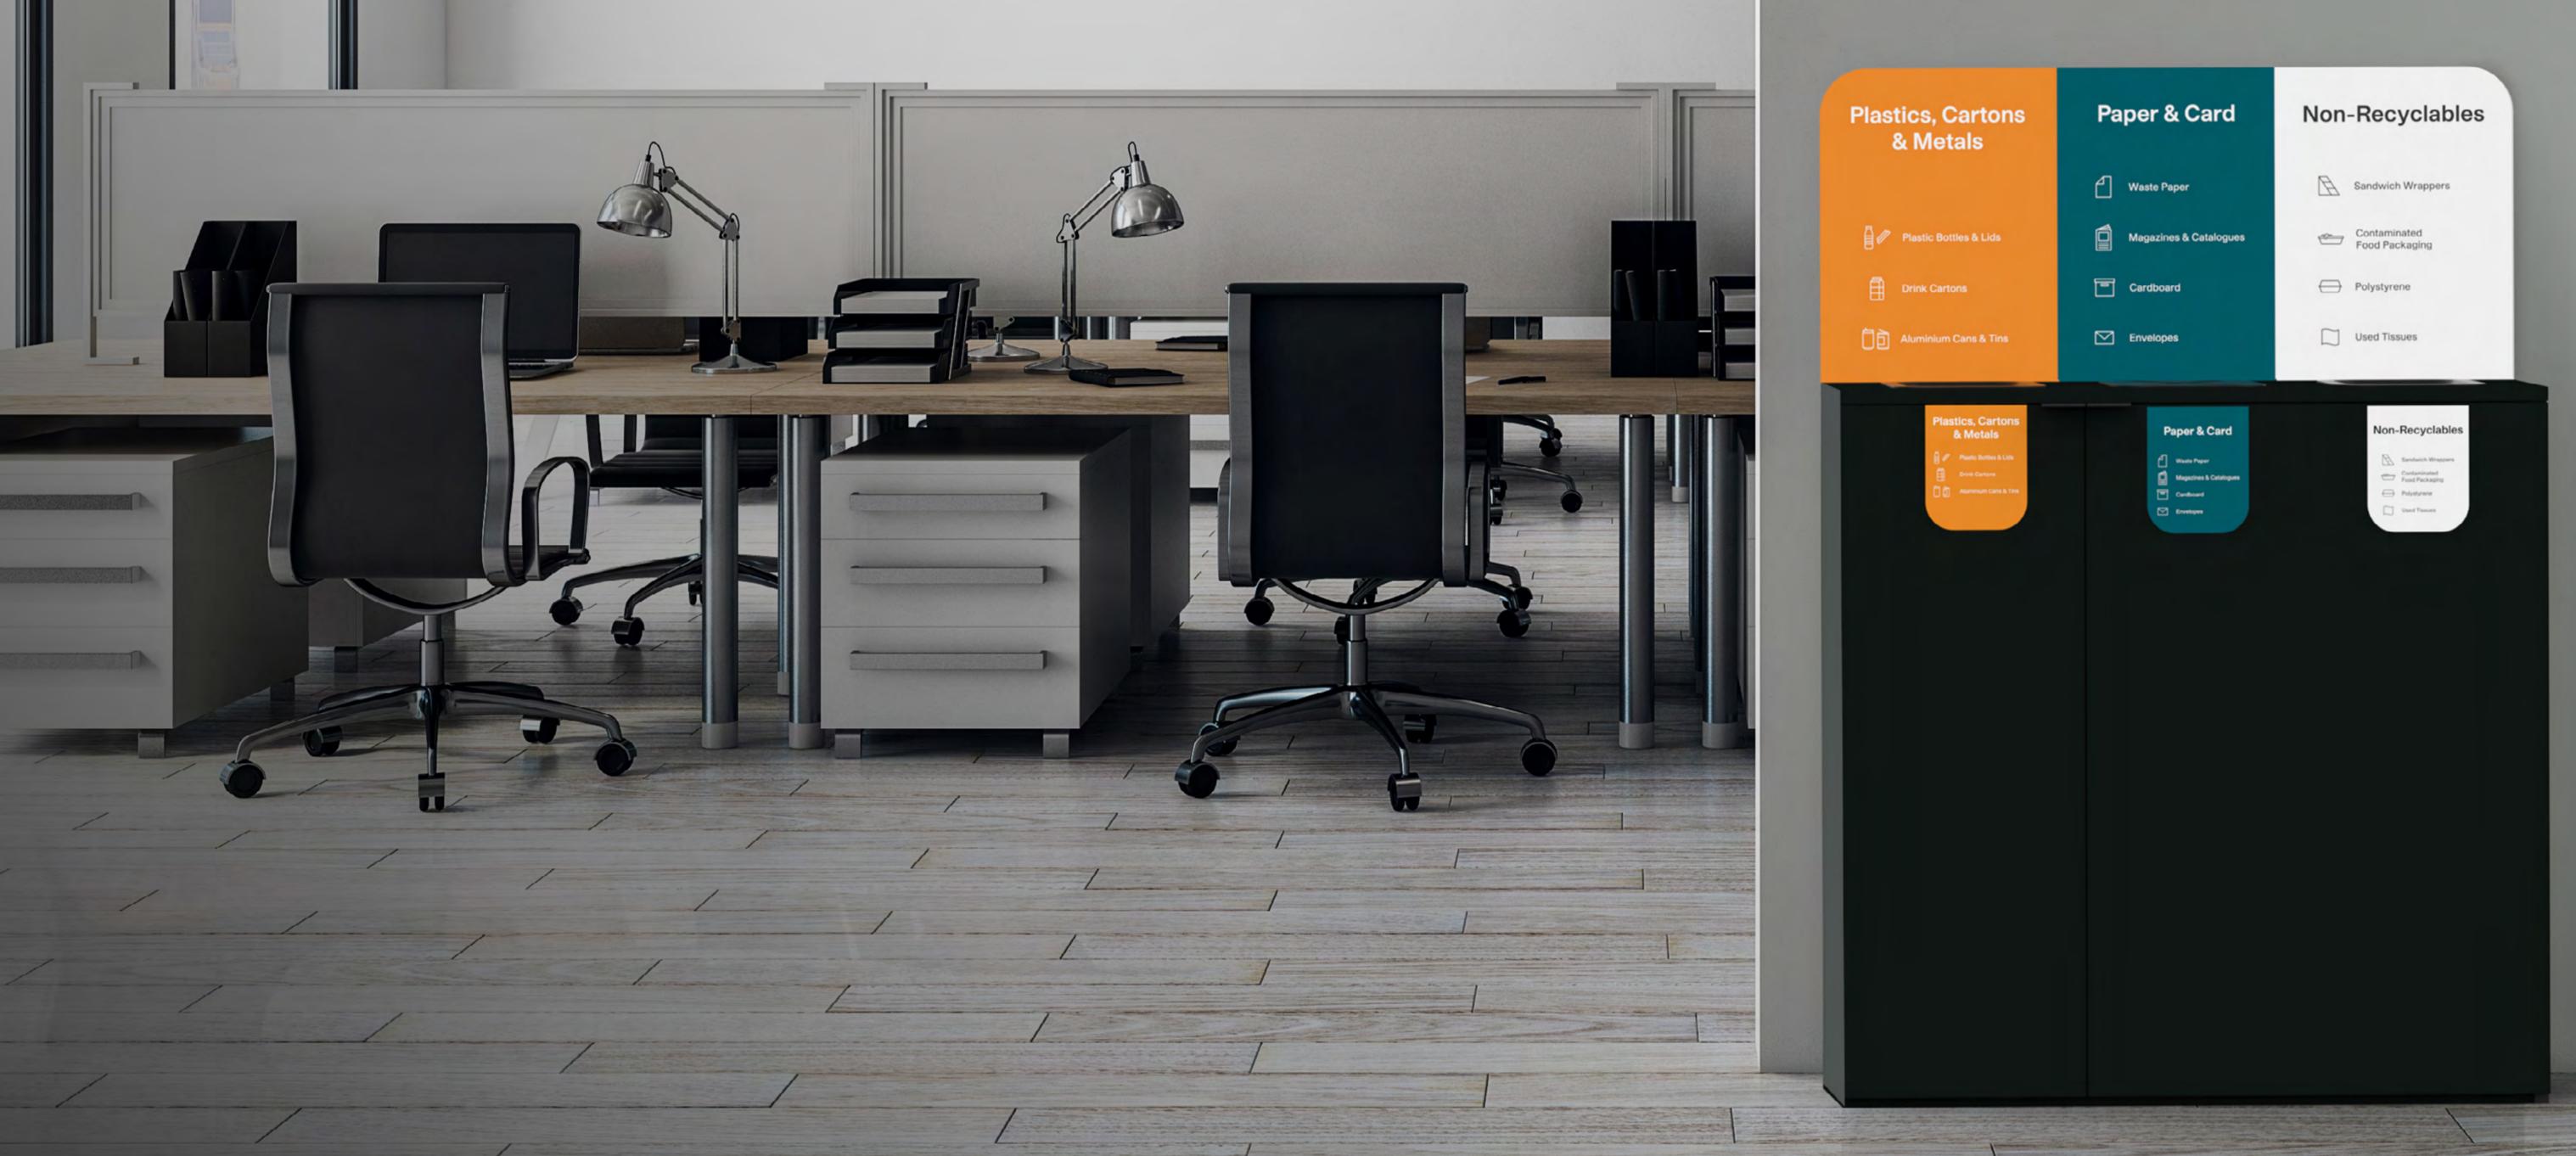

#### Waste Stream Worktop Signage

Adhesive backed cover decals. Customisation available.

#### Customer Logo & Slogan

Put your branding on the recycling bin by adding logo and/or slogan.