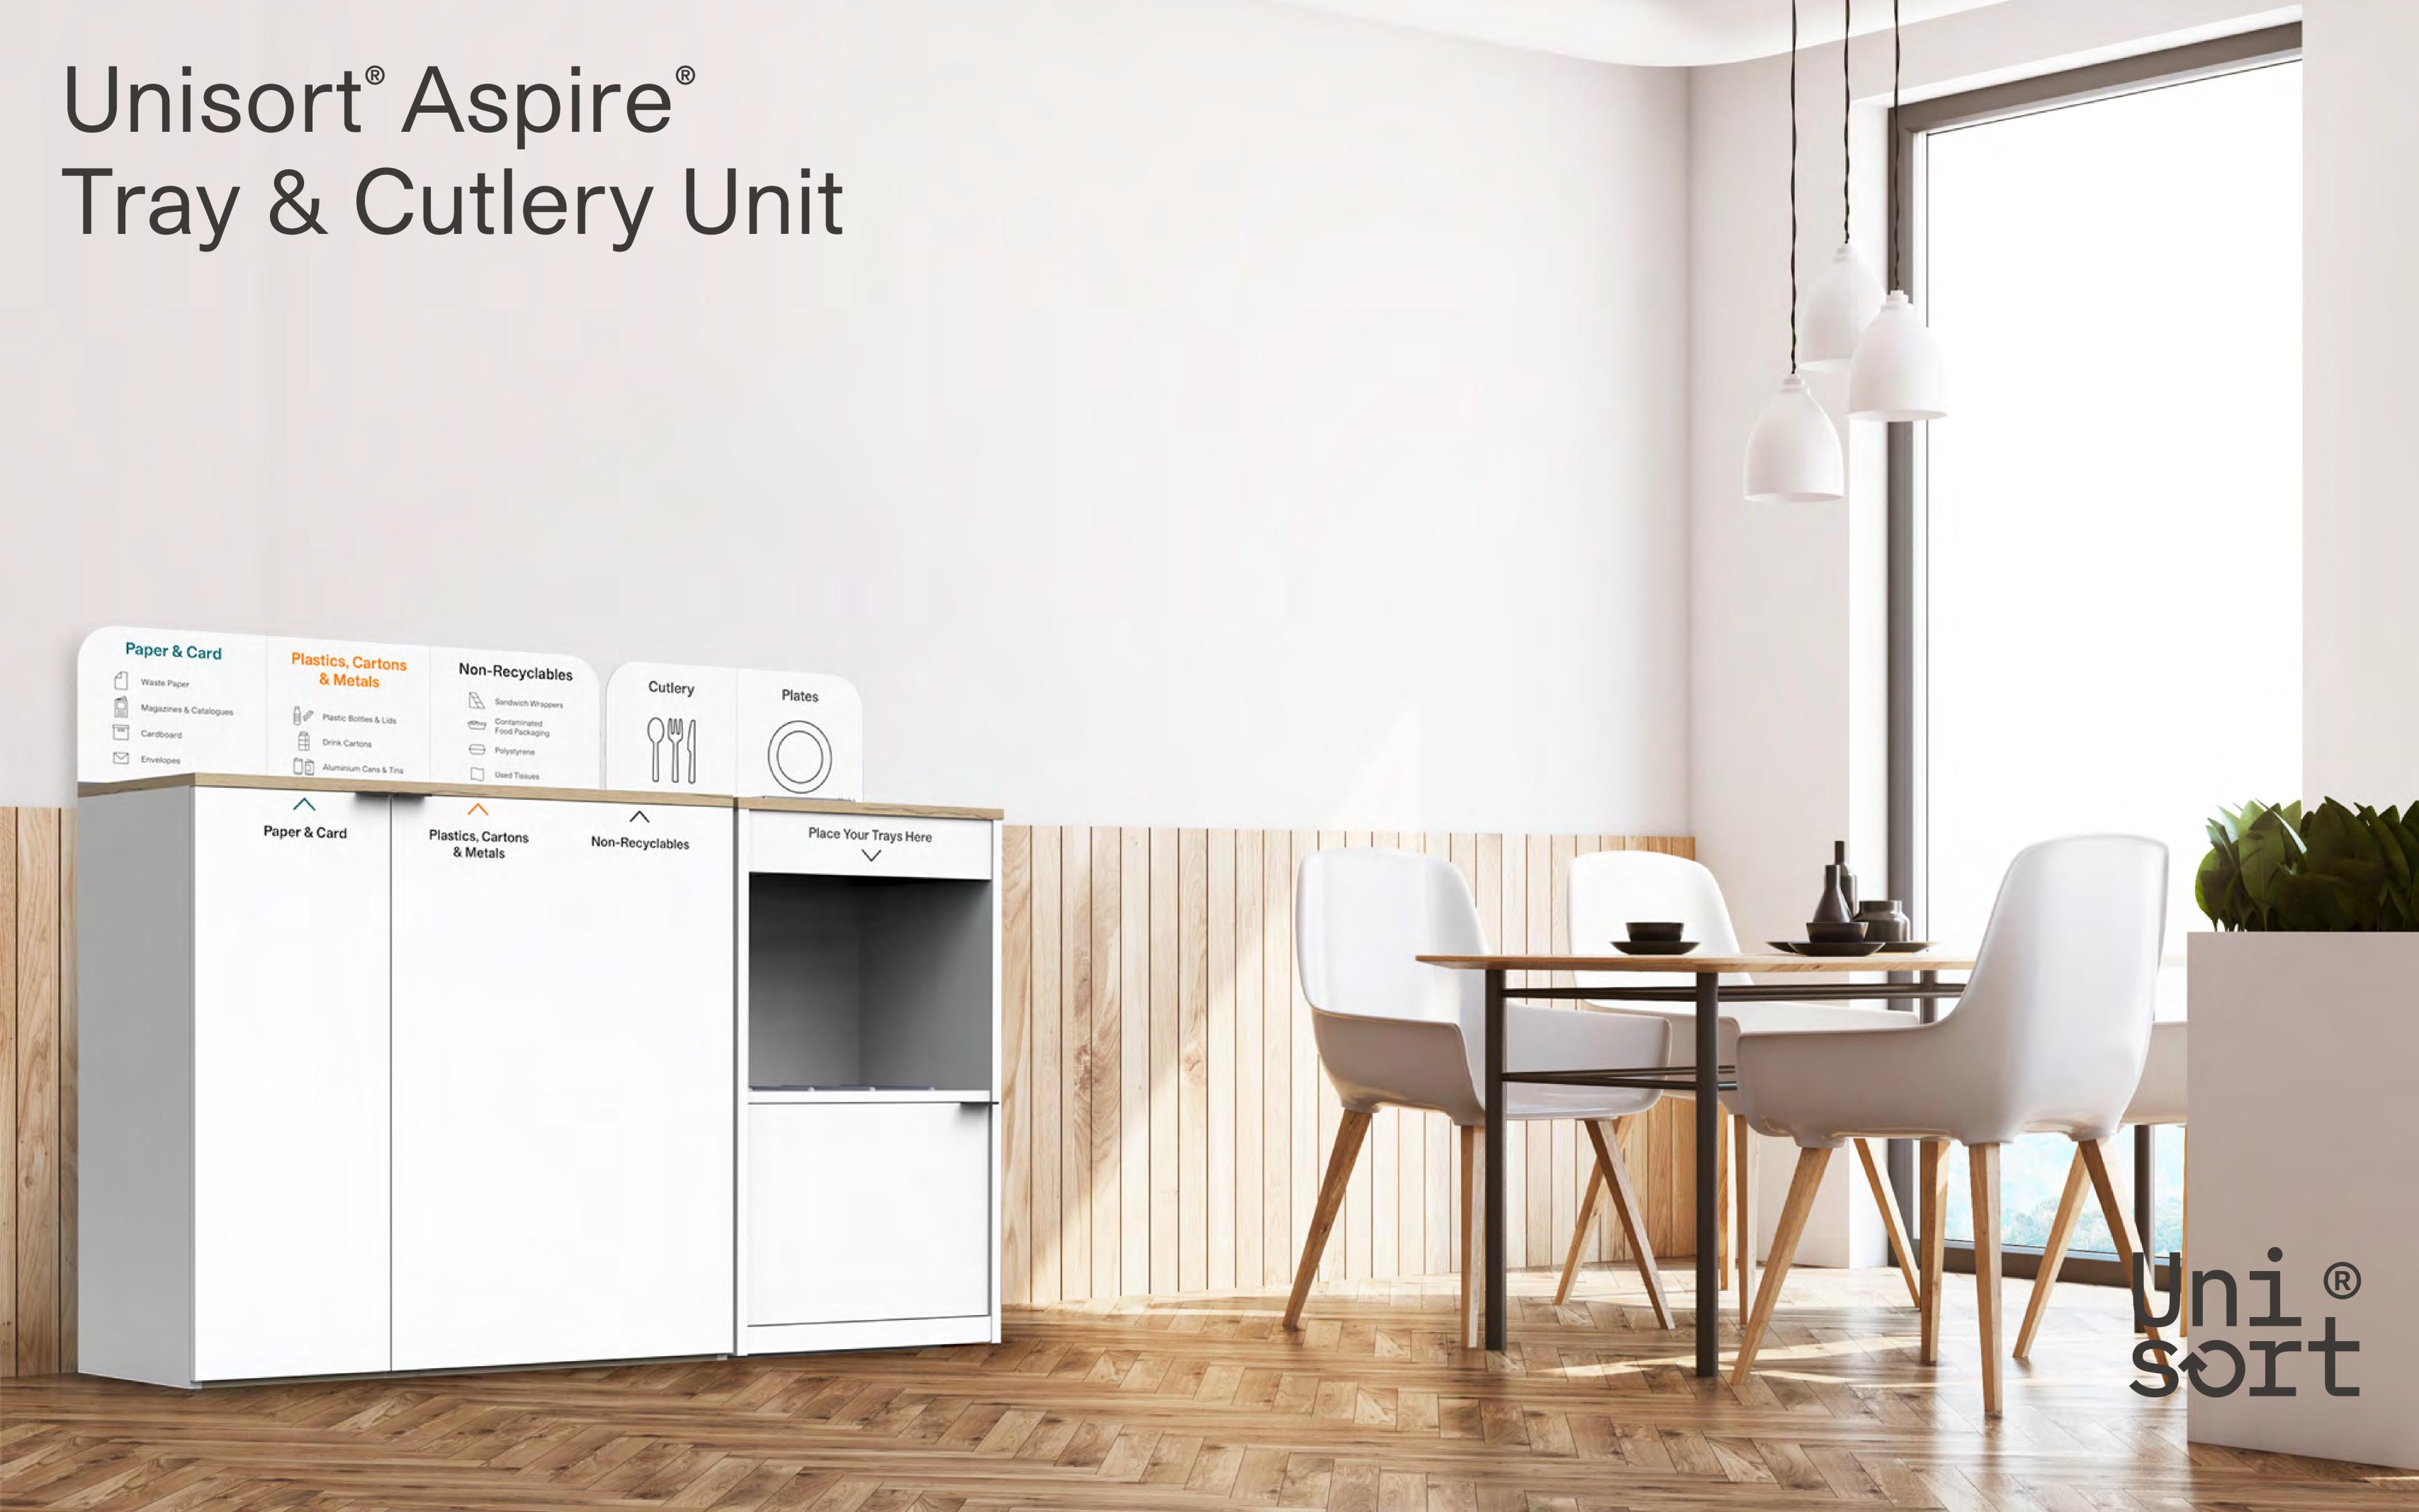

# Unisort® Aspire® Premium Customisable Solutions

- Design led, modular recycling station
- Configure and tailor to your needs
- 70L Capacity
- Patented Innovation
- Made in the UK
- 3 Year Guarantee\*

#### **Waste Stream Apertures**

Specific shape apertures make correct waste stream separation easy.

5 options