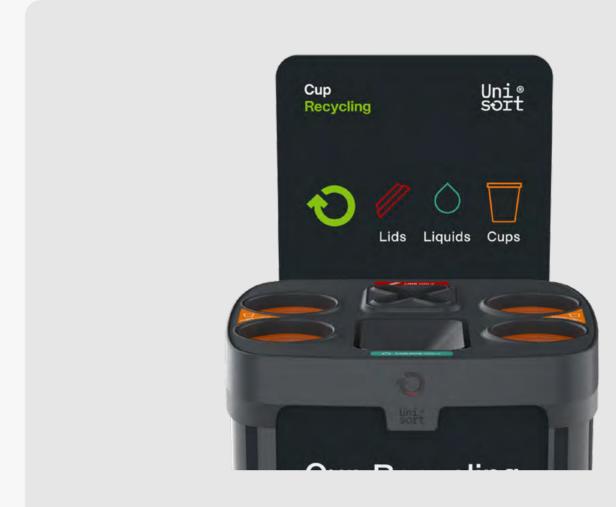

#### H Backboard

Waste stream signage backboard to engage users.
300mm above top cover. Printed on one side. Double sided print available as special order.

Standard or bespoke designs available.