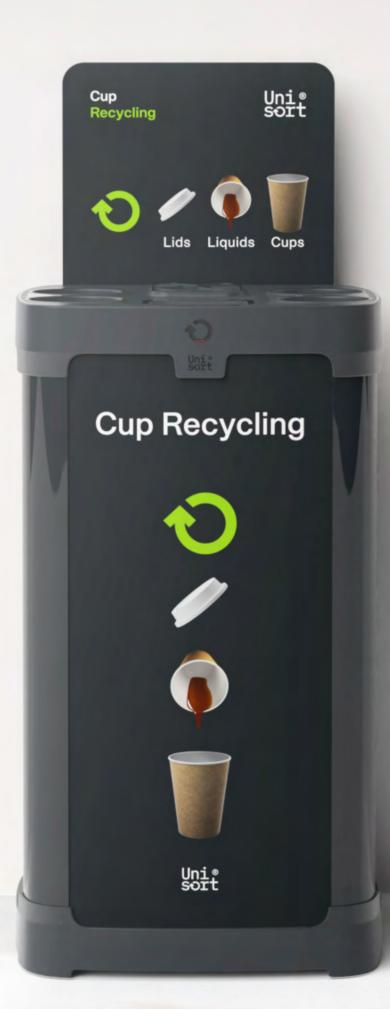

#### **Large Cups Aperture**

Large, snap-fit aperture insert allows collection of cups up to 115mm diameter.

**Aperture Options** 

Interchangeable snap-fit opening to allow for 95mm & 120mm diameter cups.