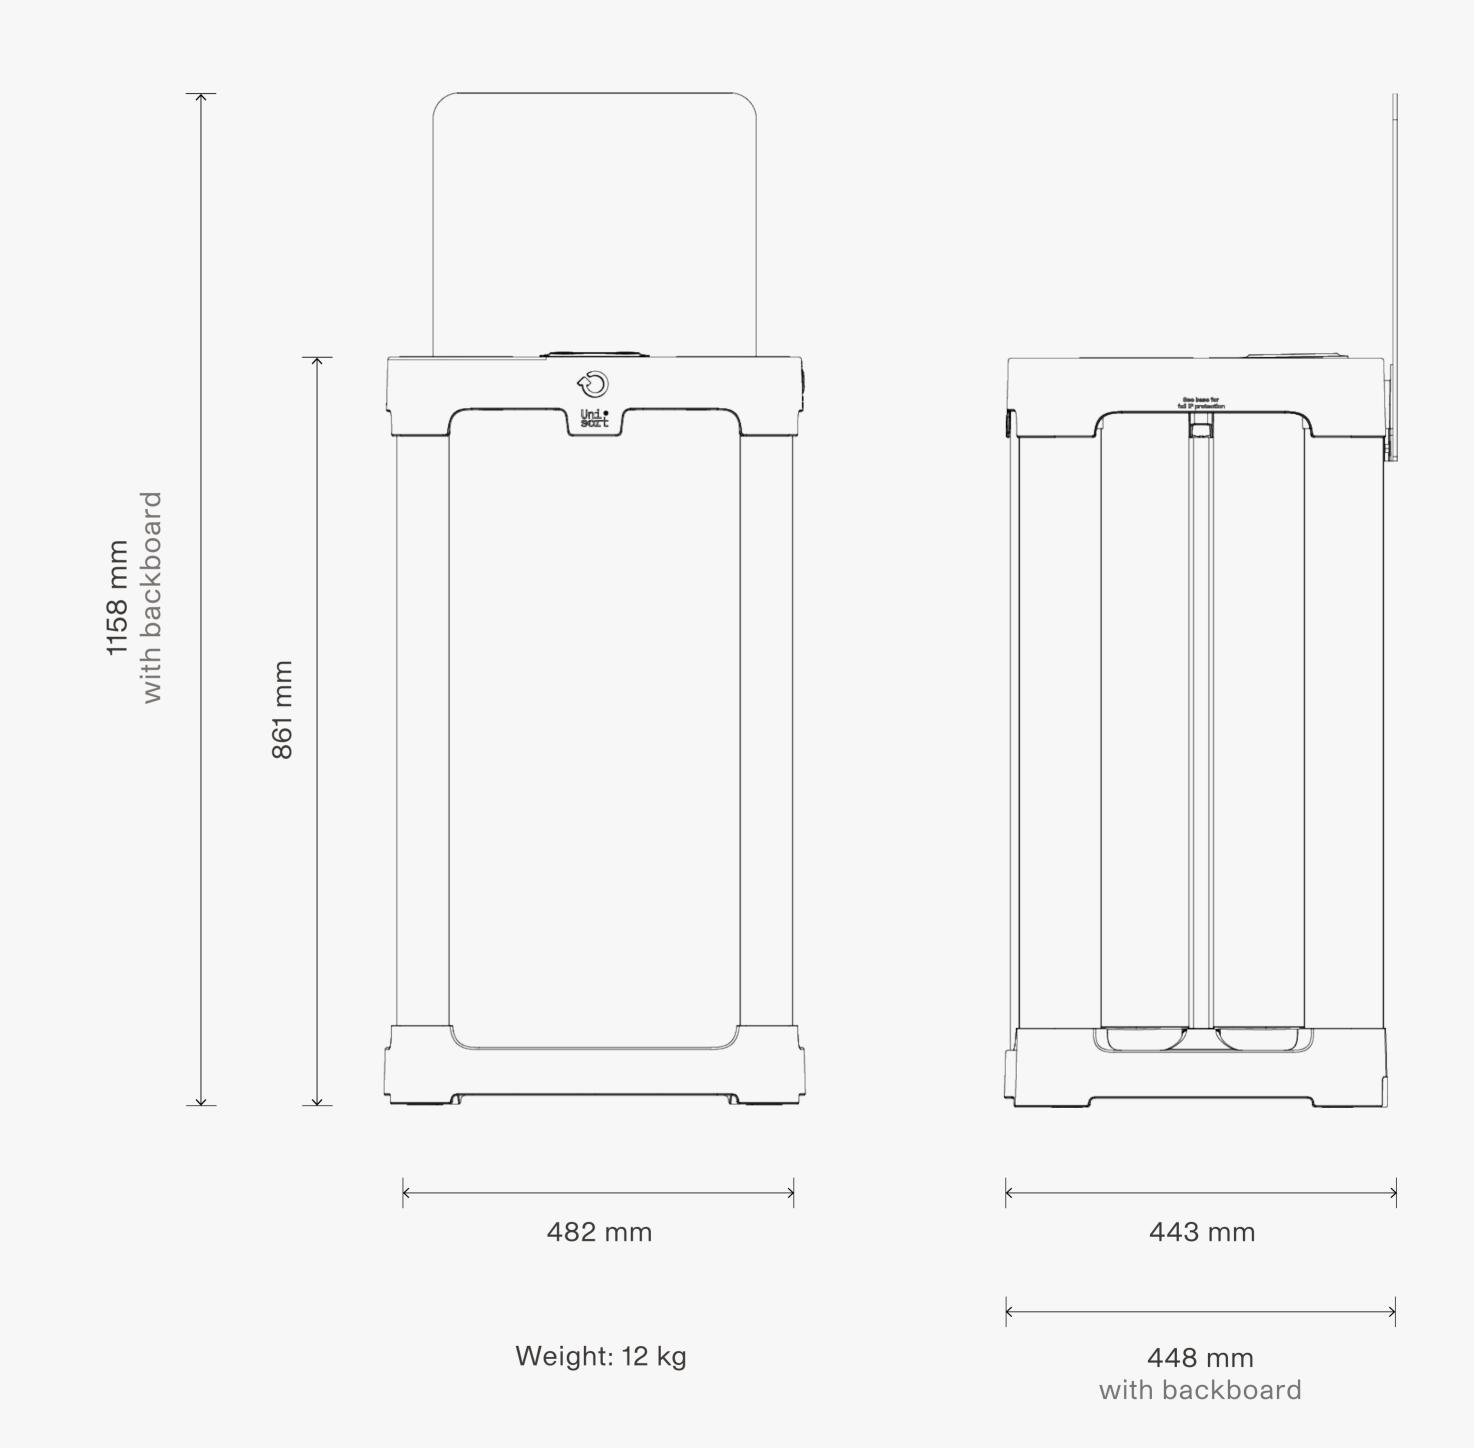

# Unisort® Cup Collector Specification

Design Led, Cup Recycling Station

Made from 100% Recycled Plastic\*

Patented Innovation

Made in the UK

3 Year Warranty\*

<sup>\*</sup>Signage panels made of 80% recycled plastic