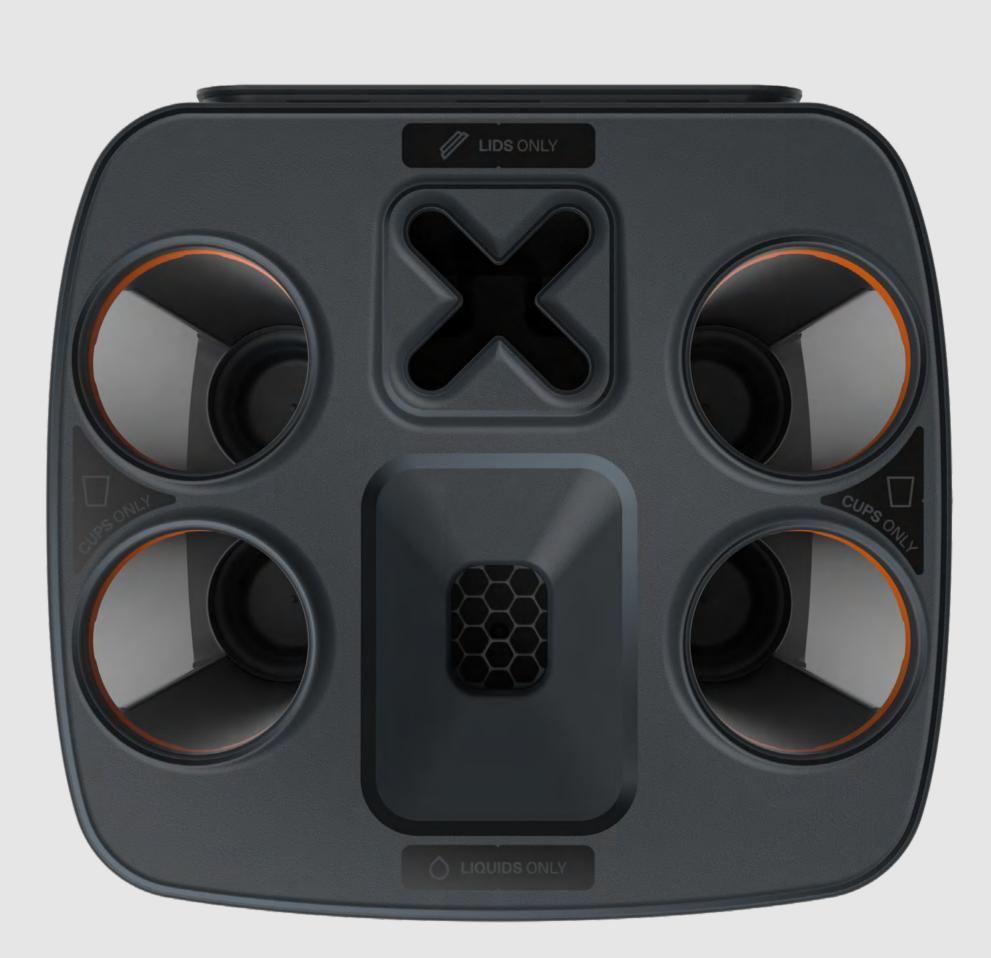

**Aperture Options** 

Interchangeable snap-fit opening to allow for 95mm & 120mm diameter cups.

## Aperture Options

Standard, snap-fit aperture insert allows collection of cups up to 99mm diameter.

#### **Large Cups Aperture**

Large, snap-fit aperture insert allows collection of cups up to 115mm diameter.