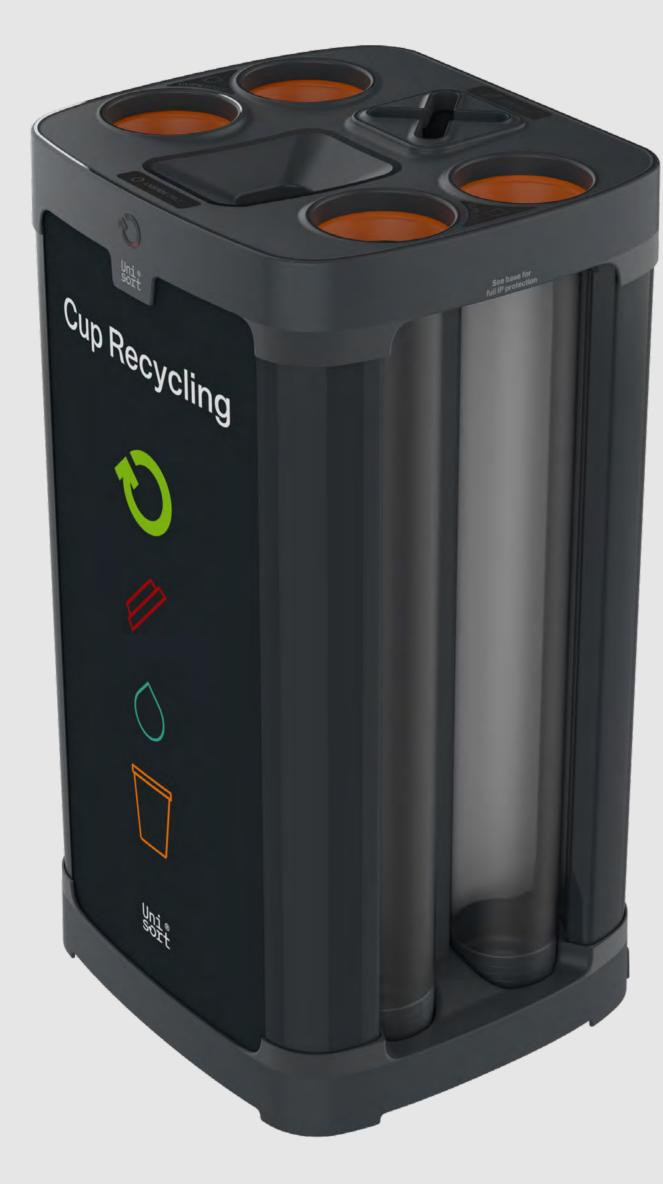

#### C Cup Stack Tubes

Holds most 12oz, 16oz & 20oz with diameter less than 95mm - up to 220 cups. Adaptable to collect larger size cups up to 120mm diameter.

#### J Front and Back Panel Signage

Panels made from recycled PP. Front panel is removable.

3 graphic design options for the waste streams. Customised versions available on request.

## Top Cover Signage Options

Subtle finish signage per waste stream moulded into top cover.