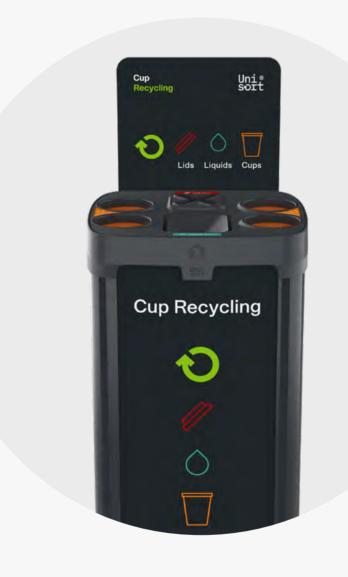

#### H Backboard

Waste stream signage backboard to engage users.
300mm above top cover. Printed on one side. Double sided print available as special order.

Standard or bespoke designs available.

#### J Front and Back Panel Signage

Panels made from recycled PP. Front panel is removable.

3 graphic design options for the waste streams. Customised versions available on request.