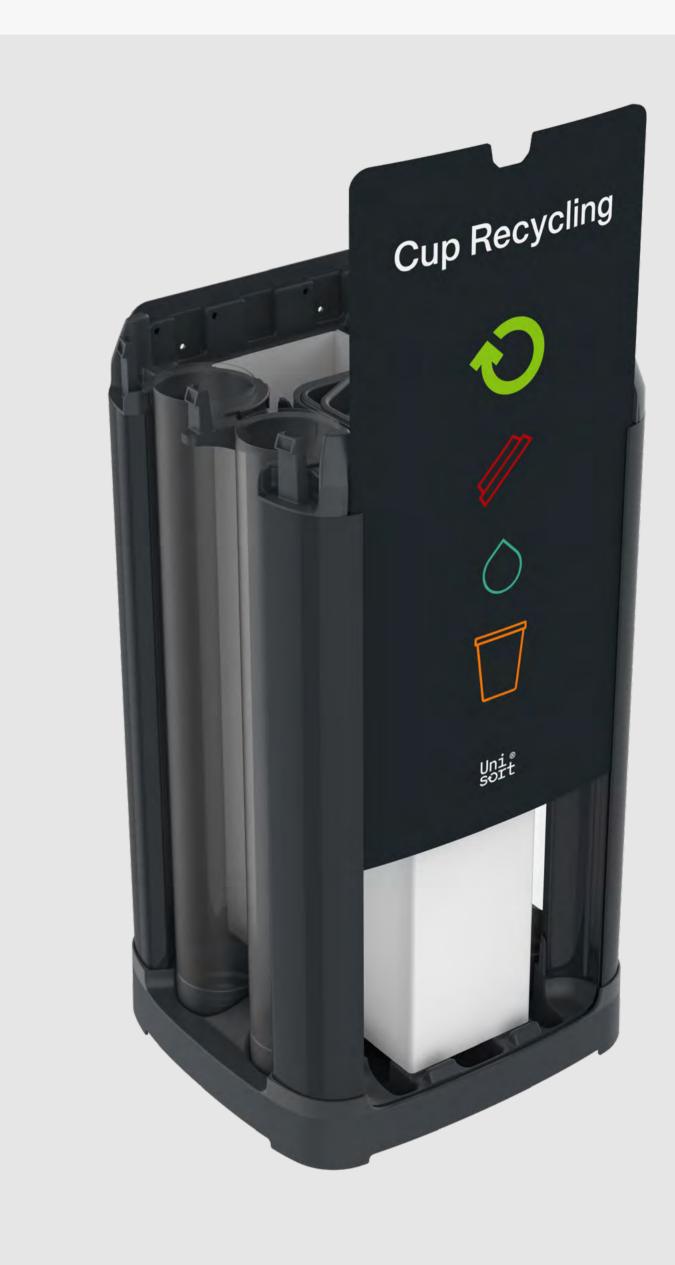

#### C Cup Stack Tubes

Holds most 12oz, 16oz & 20oz with diameter less than 95mm - up to 220 cups. Adaptable to collect larger size cups up to 120mm diameter.

#### **Liner System**

Liners for cup stack tubes & cup lid collection available.