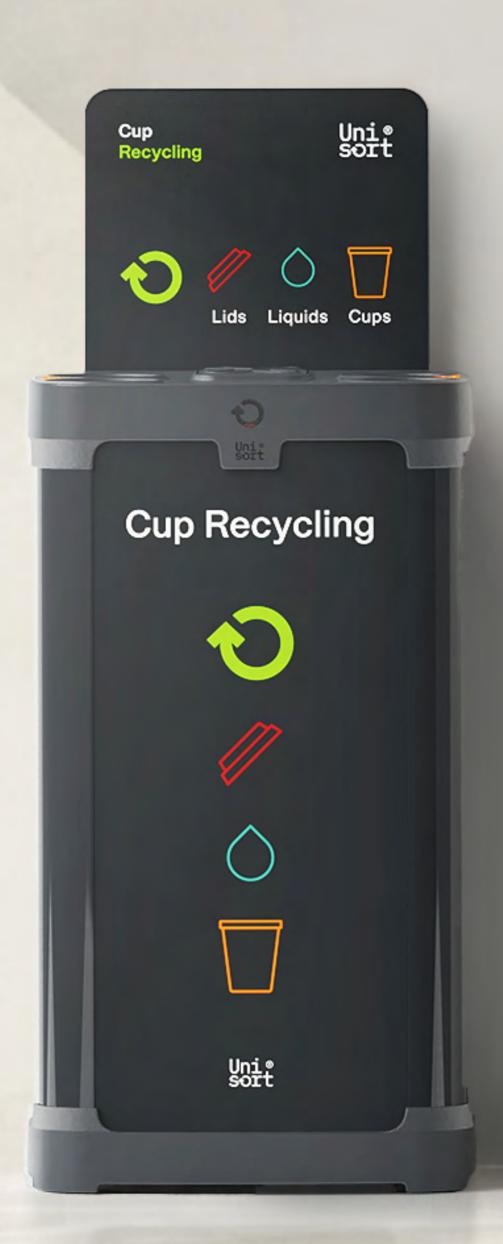

#### Signage Accessories

- 1. Choose with or without backboard.
- 2. Choose the design of the front and back panel.

#### **Waste Stream Signage**

Vinyl graphics per waste stream.

## Signage Accessories

#### H Backboard

Waste stream signage backboard to engage users.
300mm above top cover. Printed on one side. Double sided print available as special order.

Standard or bespoke designs available.

#### J Front and Back Panel Signage

Panels made from recycled PP. Front panel is removable.

3 graphic design options for the waste streams. Customised versions available on request.