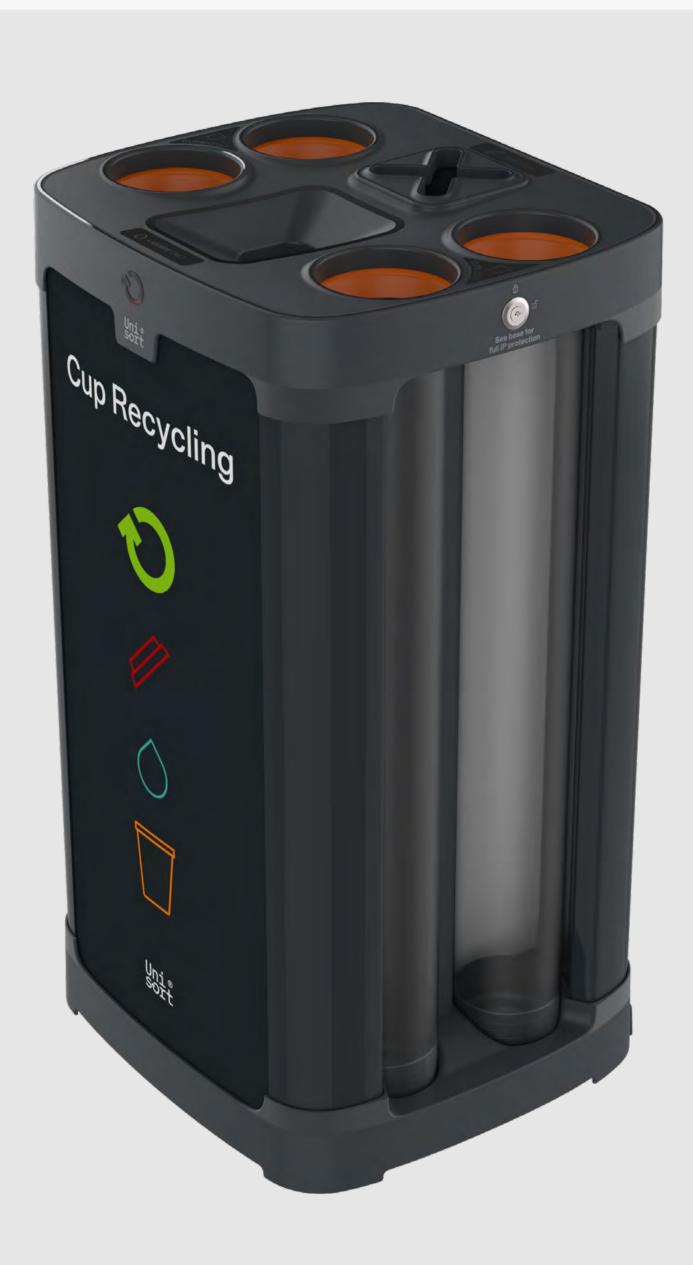

# Unisort® Cup Collector Specification

Design Led, Cup Recycling Station

Made from 100% Recycled Plastic\*

Patented Innovation

Made in the UK

3 Year Warranty\*

<sup>\*</sup>Signage panels made of 80% recycled plastic

# Unisort® Cup Collector Key Features

#### C Cup Stack Tubes

Holds most 12oz, 16oz & 20oz with diameter less than 95mm - up to 220 cups. Adaptable to collect larger size cups up to 120mm diameter.

#### **Waste Stream Signage**

Vinyl graphics per waste stream.