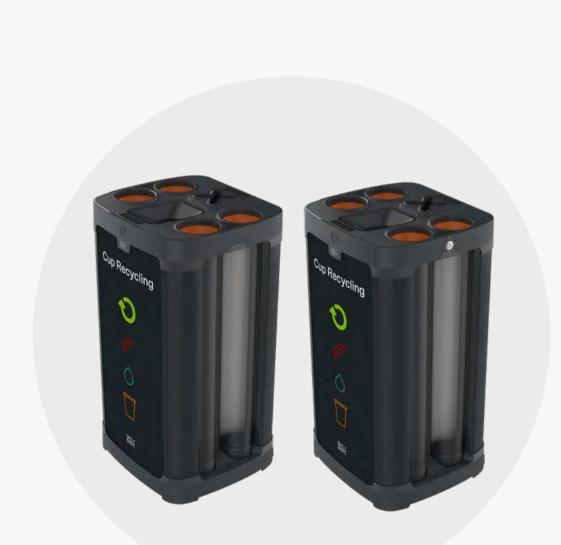

Uni® Solt

# Unisort® Cup Collector Empowering Workspace Recycling





# Unisort® Cup Collector Specification

Design Led, Cup Recycling Station

Made from 100% Recycled Plastic\*

Patented Innovation

Made in the UK

3 Year Warranty\*



<sup>\*</sup>Signage panels made of 80% recycled plastic

<sup>\*</sup>Subject to registering online

# Unisort® Cup Collector Key Features







#### C Cup Stack Tubes

Holds most 12oz, 16oz & 20oz with diameter less than 95mm - up to 220 cups. Adaptable to collect larger size cups up to 120mm diameter.

# Unisort® Cup Collector Key Features











## How To Choose Your Unisort® Cup Collector Station

Once you have defined the number of locations for collection on site, use the following steps to specify your Stations.





Two bases are available:

- 1. Standard
- 2. Lockable



















**Aperture Options** 

Interchangeable snap-fit opening to allow for 95mm & 120mm diameter cups.



#### Signage Accessories

- 1. Choose with or without backboard.
- 2. Choose the design of the front and back panel.



#### **Waste Stream Signage**

Vinyl graphics per waste stream.



#### Wheeled base

Lockable castor wheels available.



#### **Liner System**

Liners for cup stack tubes & cup lid collection available.

# Top Cover Options







#### **Standard Top Cover**

Suited for controlled, non-public facing areas.



#### **Lockable Top Cover**

Suited for public facing areas.

## Aperture Options







Standard, snap-fit aperture insert allows collection of cups up to 99mm diameter.



#### **Large Cup