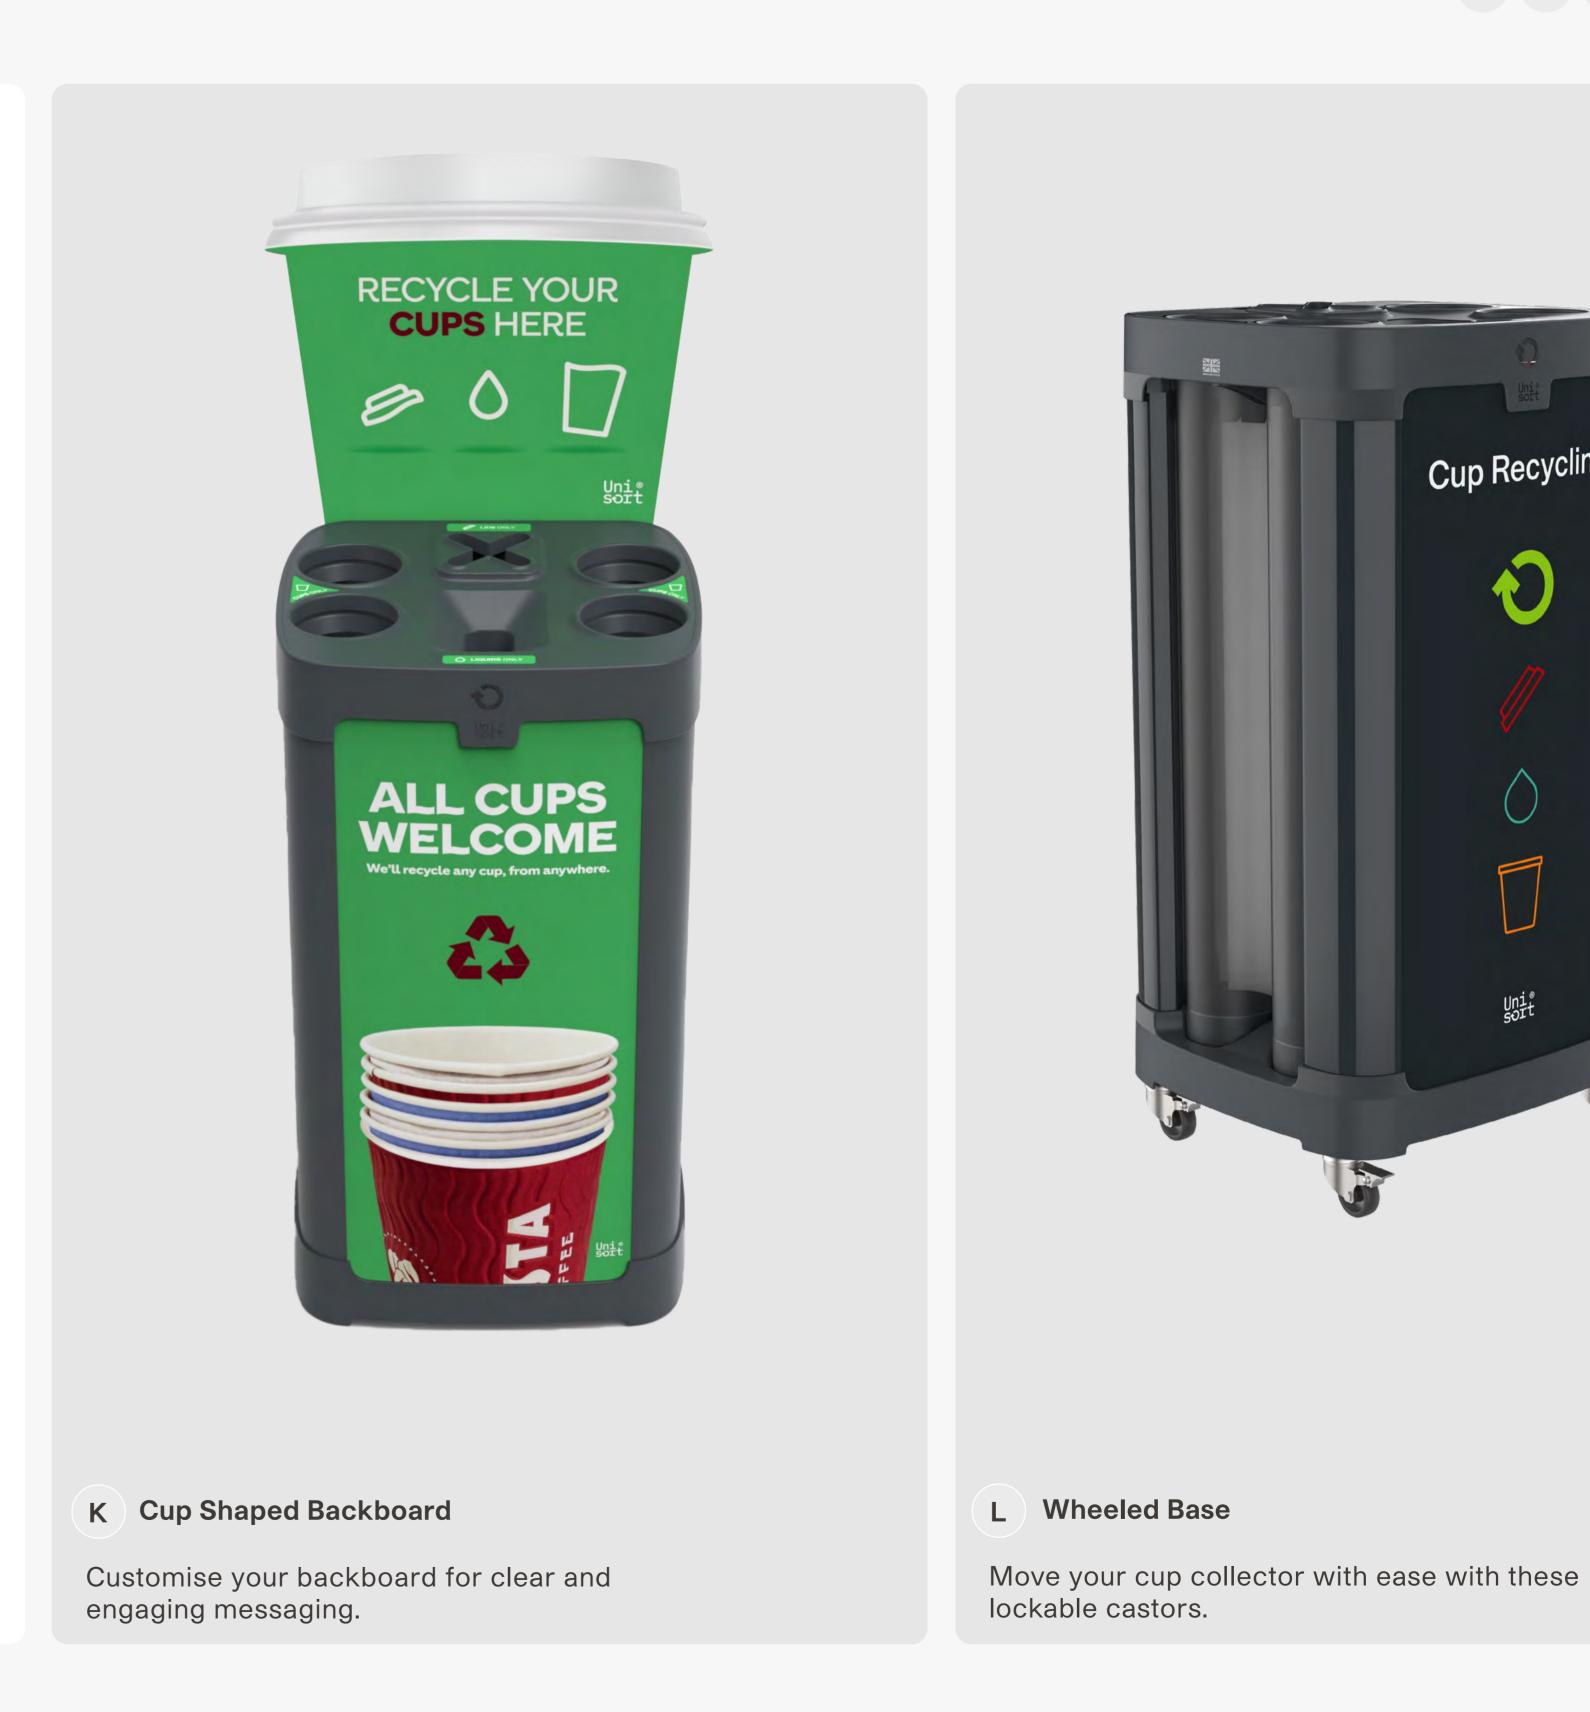

#### H Backboard

Waste stream signage backboard to engage users.
300mm above top cover. Printed on one side. Double sided print available as special order.

Standard or bespoke designs available.

#### Wheeled base

Lockable castor wheels available.