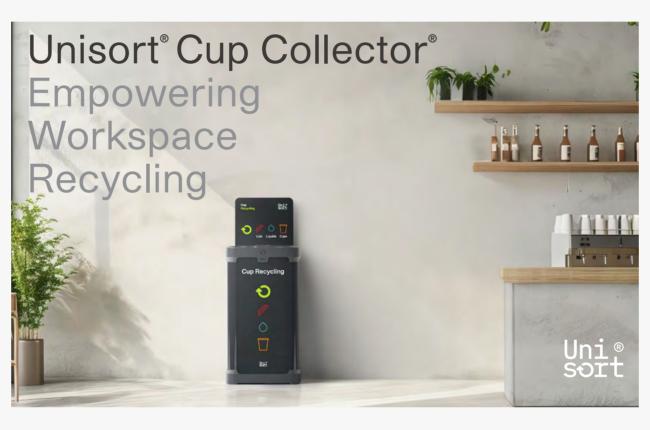

# Unisort® Cup Collector Empowering Workspace Recycling

#### **Unisort Cup Collector**

Our dedicated cup collecting recycling station.