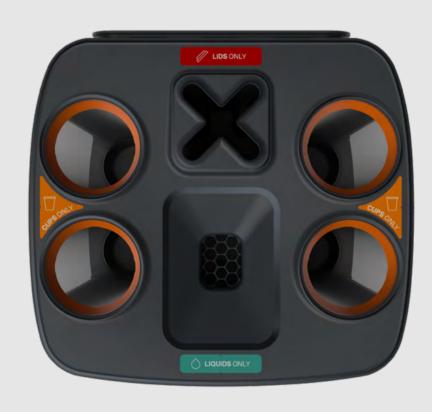

## Aperture Options

Standard, snap-fit aperture insert allows collection of cups up to 99mm diameter.

#### **Large Cups Aperture**

Large, snap-fit aperture insert allows collection of cups up to 115mm diameter.