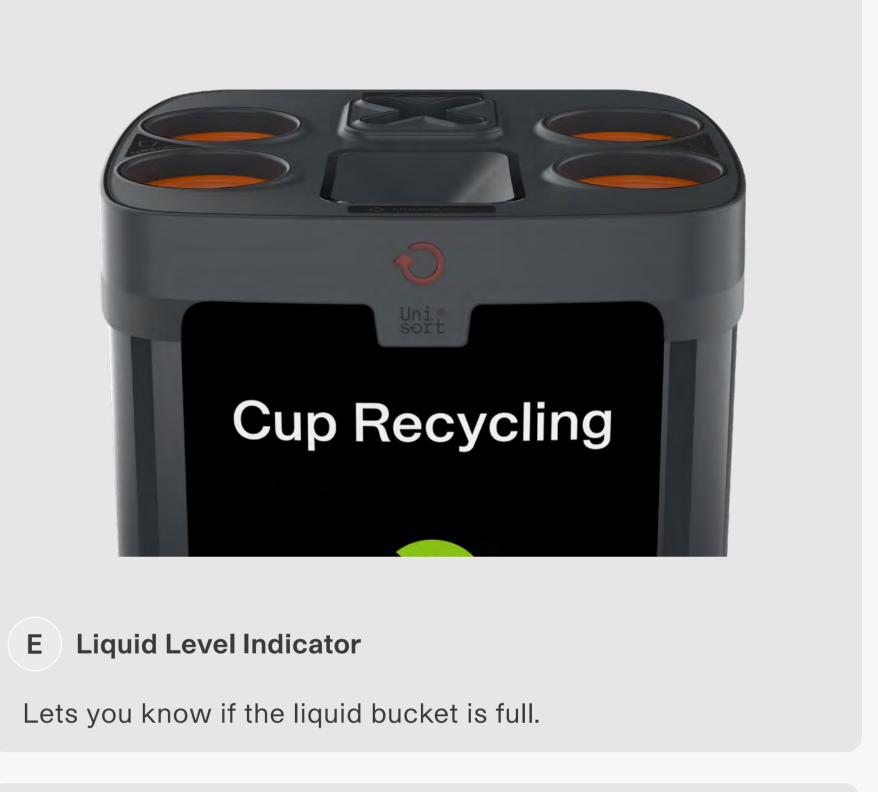

## Top Cover Signage Options

Subtle finish signage per waste stream moulded into top cover.