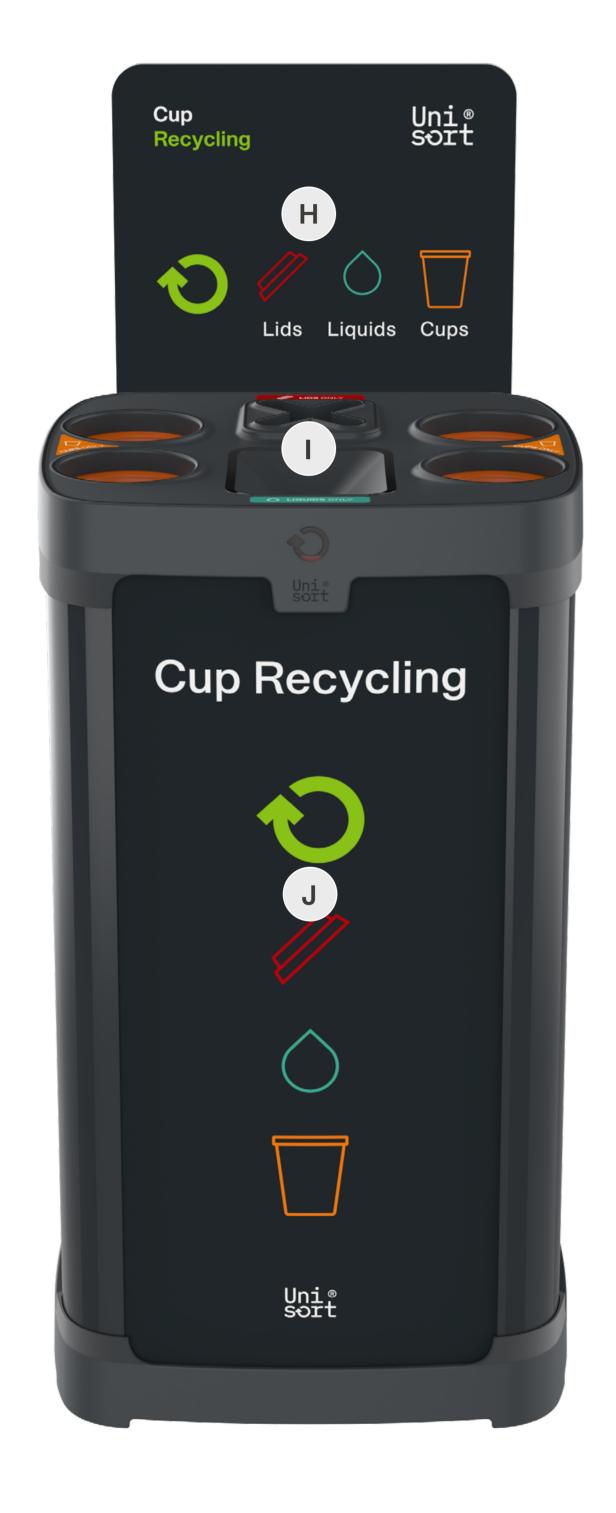

#### H Backboard

Waste stream signage backboard to engage users.
300mm above top cover. Printed on one side. Double sided print available as special order.

Standard or bespoke designs available.

#### J Front and Back Panel Signage

Panels made from recycled PP. Front panel is removable.

3 graphic design options for the waste streams. Customised versions available on request.