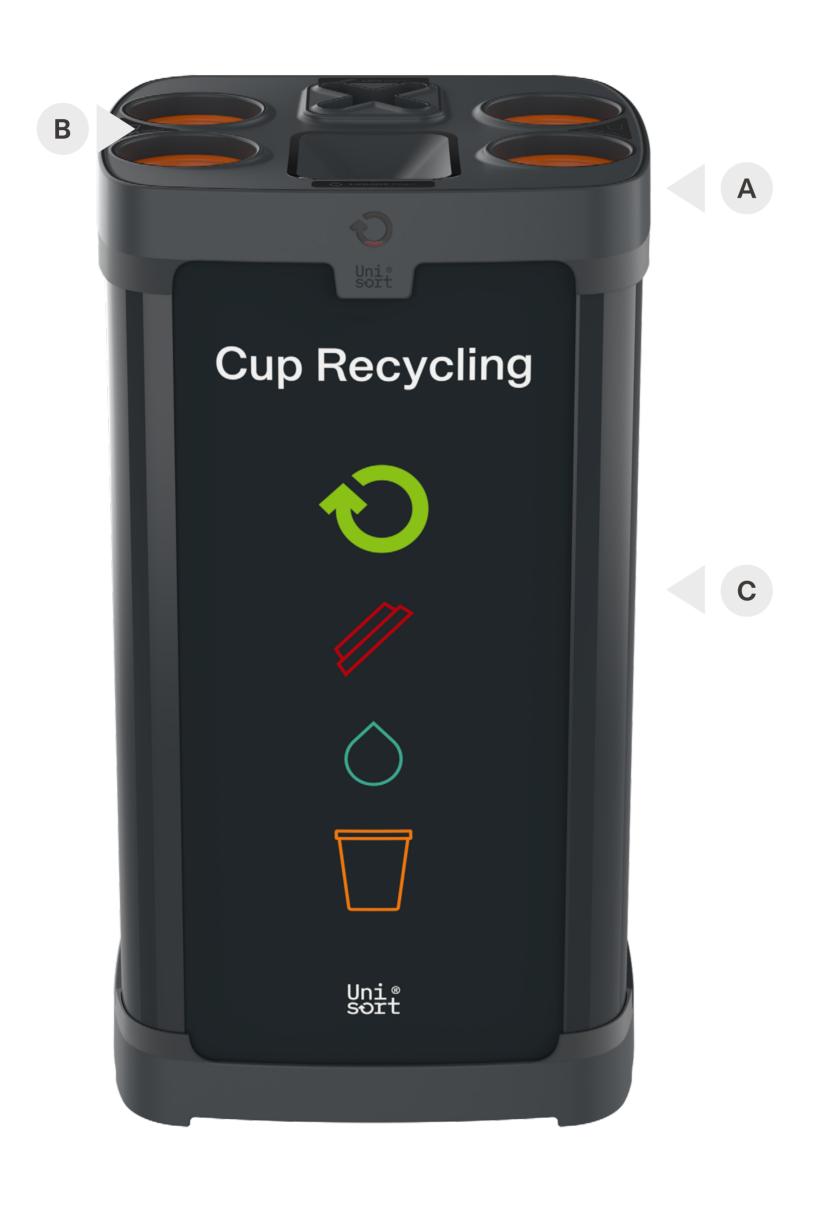

# Unisort® Cup Collector Key Features

**Aperture Options** 

Interchangeable snap-fit opening to allow for 95mm & 120mm diameter cups.

## Aperture Options

Standard, snap-fit aperture insert allows collection of cups up to 99mm diameter.

#### **Large Cups Aperture**

Large, snap-fit aperture insert allows collection of cups up to 115mm diameter.