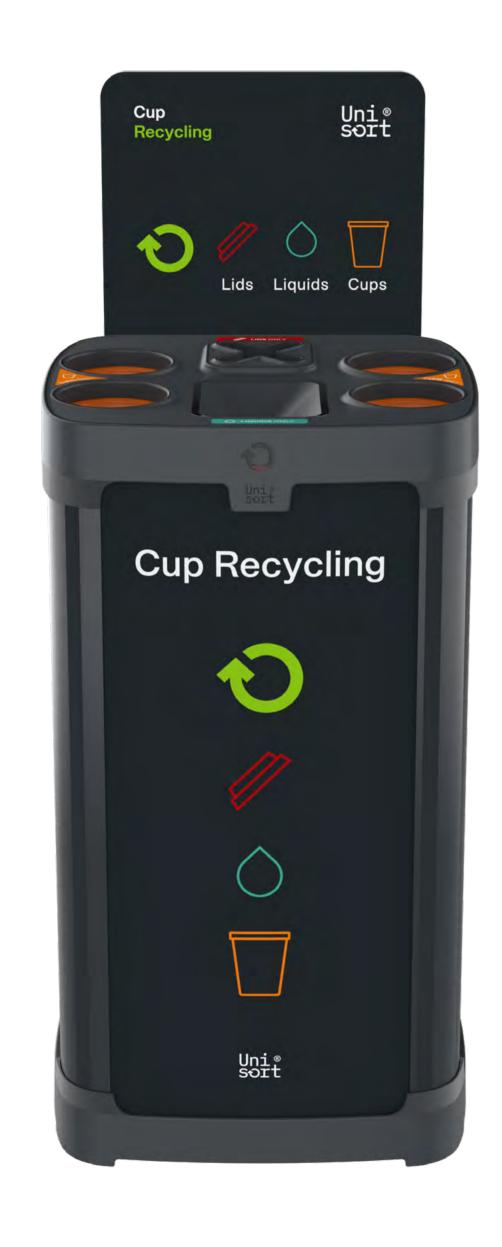

#### Signage Accessories

- 1. Choose with or without backboard.
- 2. Choose the design of the front and back panel.

#### **Waste Stream Signage**

Vinyl graphics per waste stream.

#### J Front and Back Panel Signage

Panels made from recycled PP. Front panel is removable.

3 graphic design options for the waste streams. Customised versions available on request.

## Backboard Standard Signage Options

Option 1

Option 2

Option 3 (Bespoke)