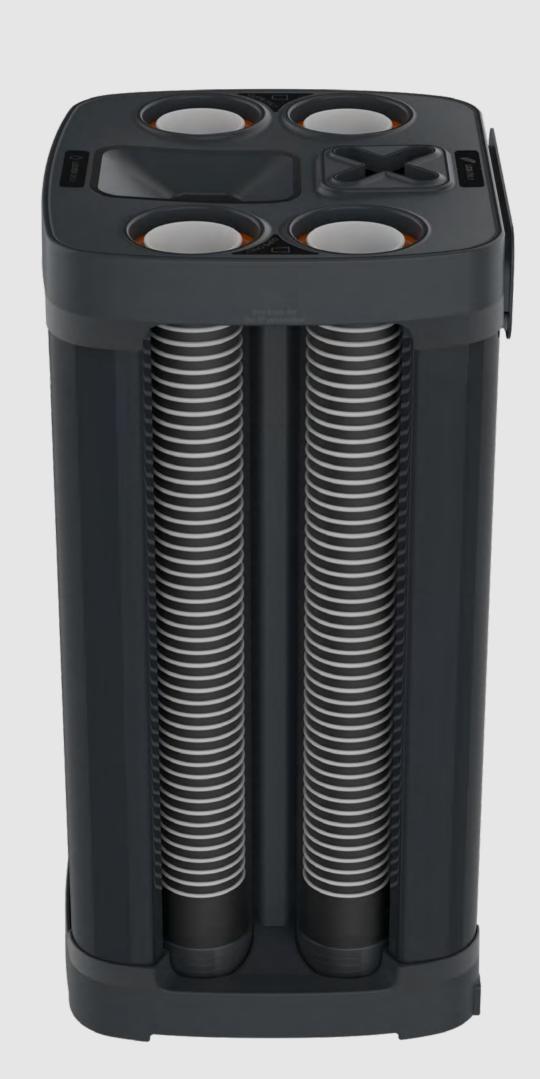

#### C Cup Stack Tubes

Holds most 12oz, 16oz & 20oz with diameter less than 95mm - up to 220 cups. Adaptable to collect larger size cups up to 120mm diameter.