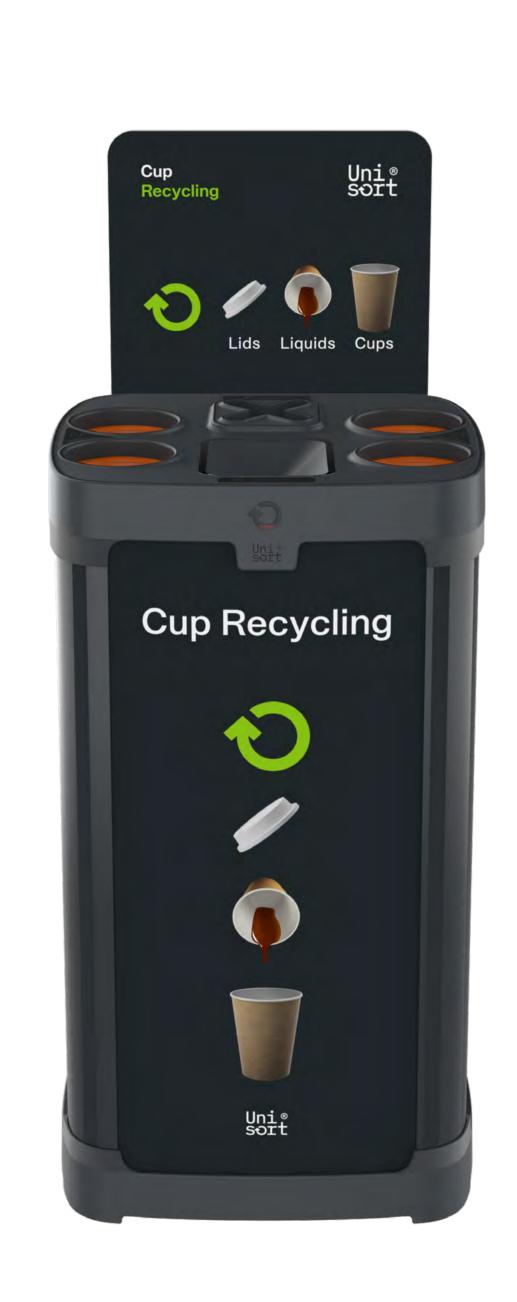

#### Signage Accessories

- 1. Choose with or without backboard.
- 2. Choose the design of the front and back panel.

#### **Waste Stream Signage**

Vinyl graphics per waste stream.

#### J Front and Back Panel Signage

Panels made from recycled PP. Front panel is removable.

3 graphic design options for the waste streams. Customised versions available on request.

## Backboard Standard Signage Options

Option 1

Option 2

Option 3 (Bespoke)