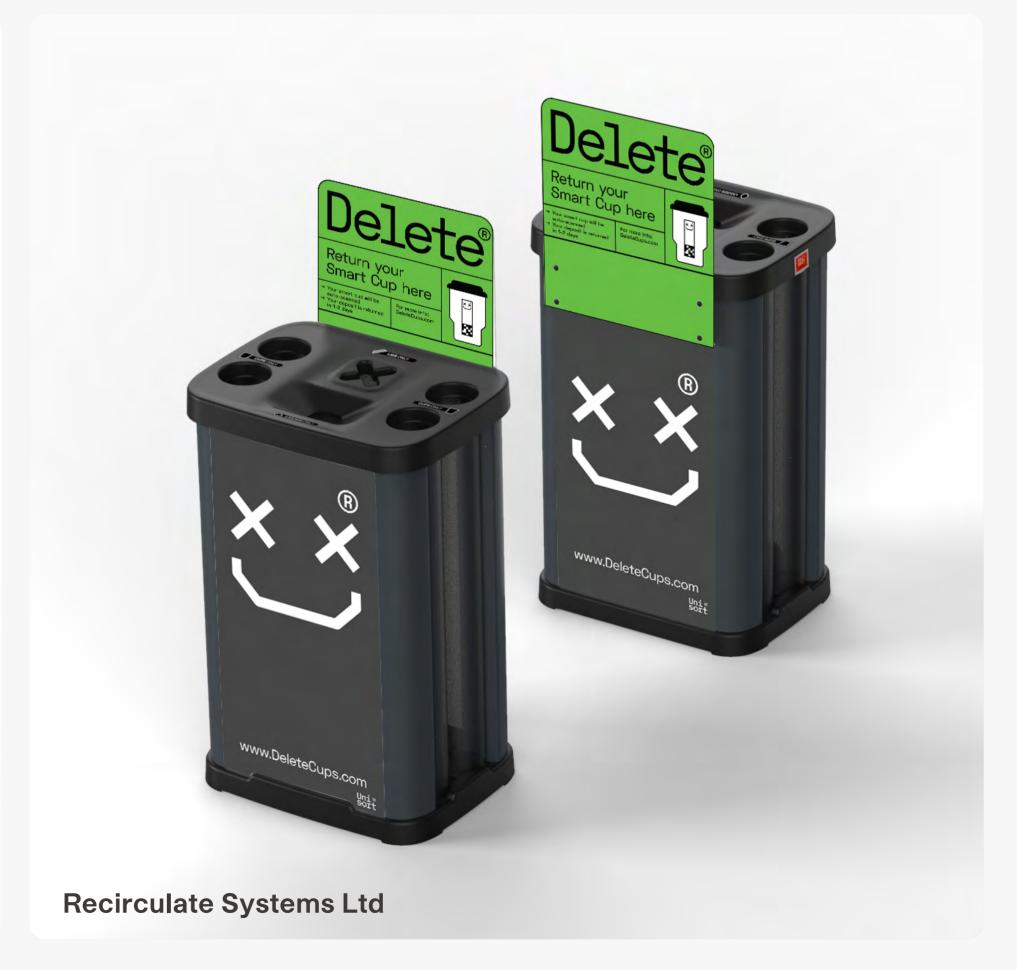

# Unisort® Cup Collector Empowering Workspace Recycling

# Unisort® Cup Collector Specification

Design Led, Cup Recycling Station

Made from 100% Recycled Plastic\*

Patented Innovation

Made in the UK

3 Year Warranty\*

<sup>\*</sup>Signage panels made of 80% recycled plastic

# Unisort® Cup Collector Key Features

#### C Cup Stack Tubes

Holds most 12oz, 16oz & 20oz with diameter less than 95mm - up to 220 cups. Adaptable to collect larger size cups up to 120mm diameter.