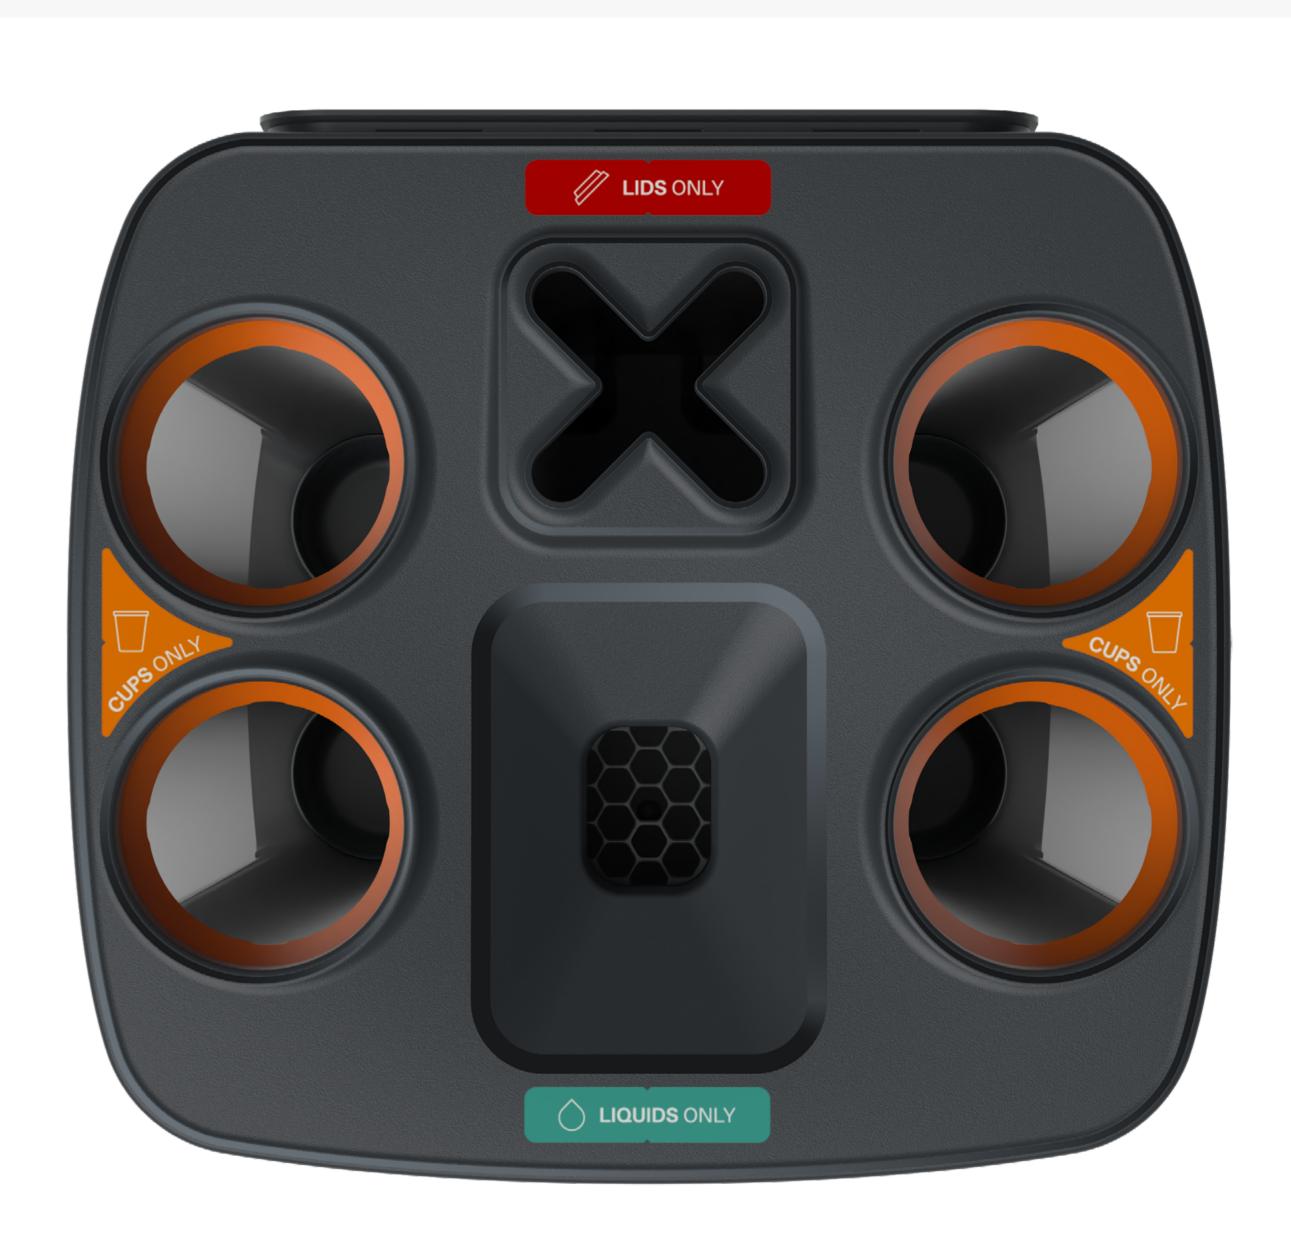

## Aperture Options

Standard, snap-fit aperture insert allows collection of cups up to 99mm diameter.

#### **Large Cups Aperture**

Large, snap-fit aperture insert allows collection of cups up to 115mm diameter.

**Aperture Options** 

Interchangeable snap-fit opening to allow for 95mm & 120mm diameter cups.

#### **Waste Stream Signage**

Vinyl graphics per waste stream.

#### Option 2

Colour-coded, mark-resistant vinyl signage applied to top cover per waste stream.