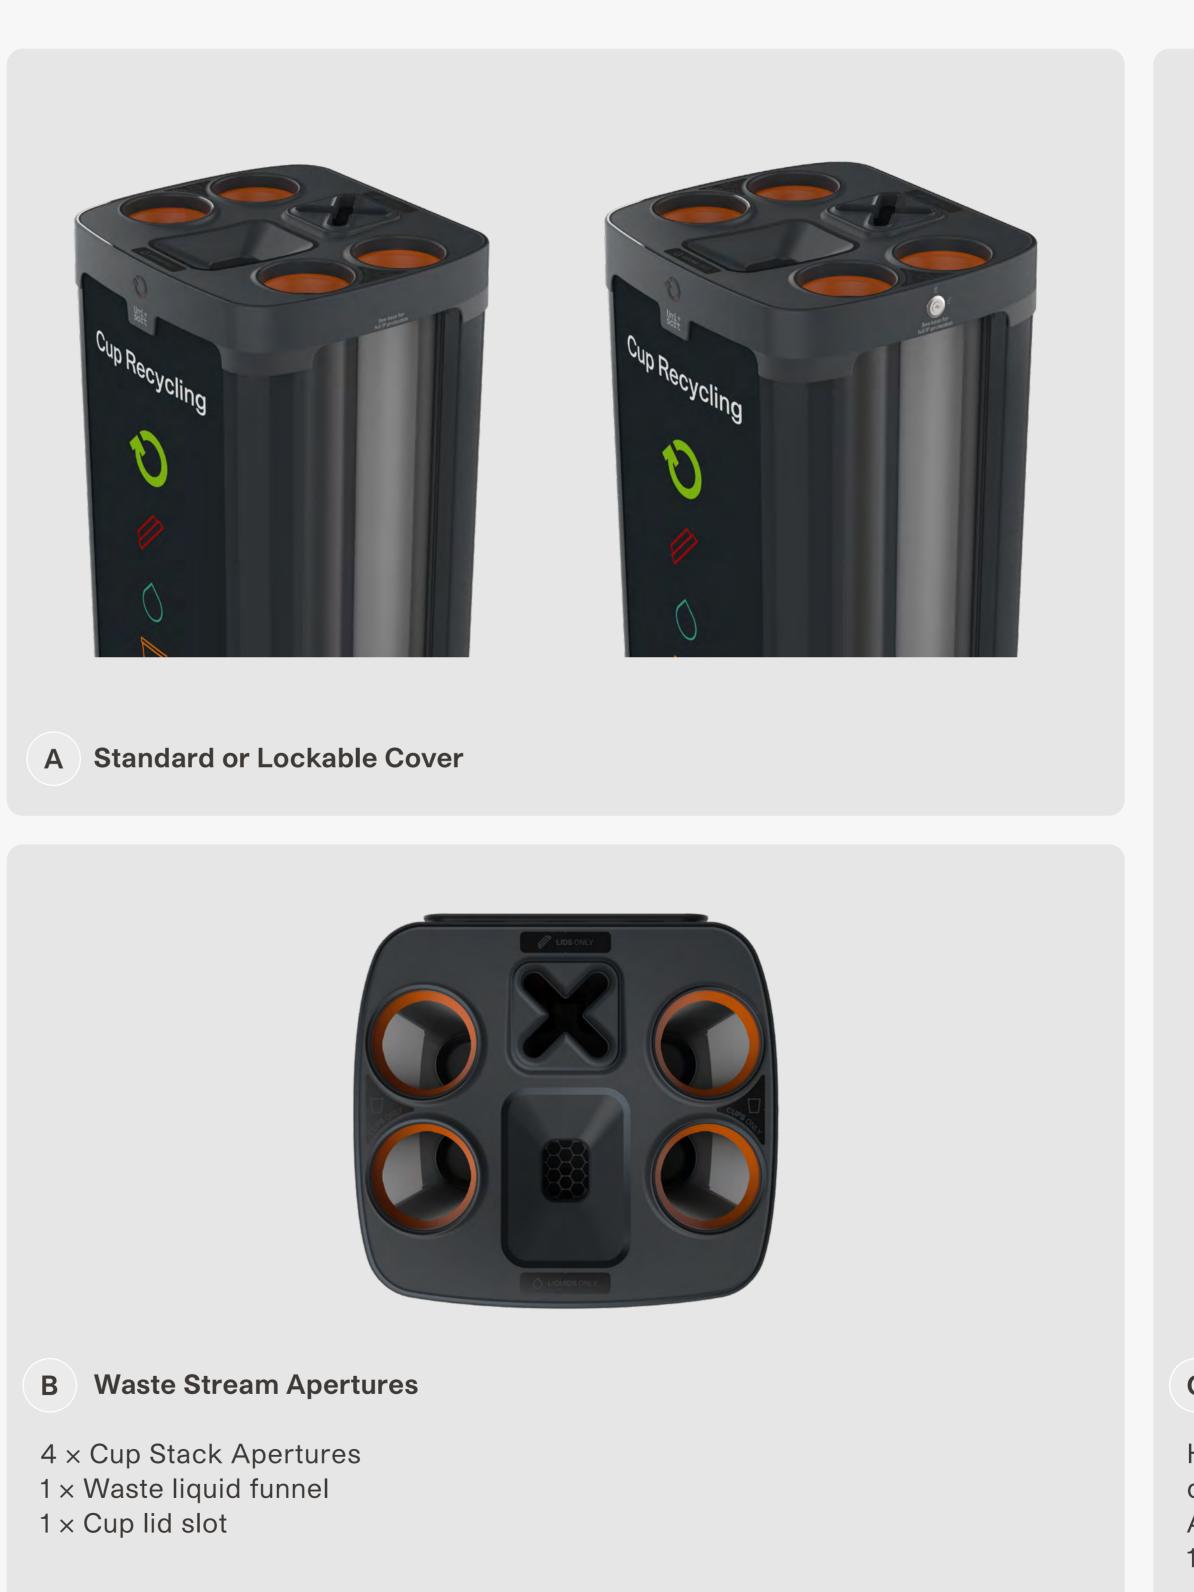

# Top Cover Options

#### **Standard Top Cover**

Suited for controlled, non-public facing areas.

#### **Lockable Top Cover**

Suited for public facing areas.

#### C Cup Stack Tubes

Holds most 12oz, 16oz & 20oz with diameter less than 95mm - up to 220 cups. Adaptable to collect larger size cups up to 120mm diameter.

**Aperture Options** 

Interchangeable snap-fit opening to allow for 95mm & 120mm diameter cups.