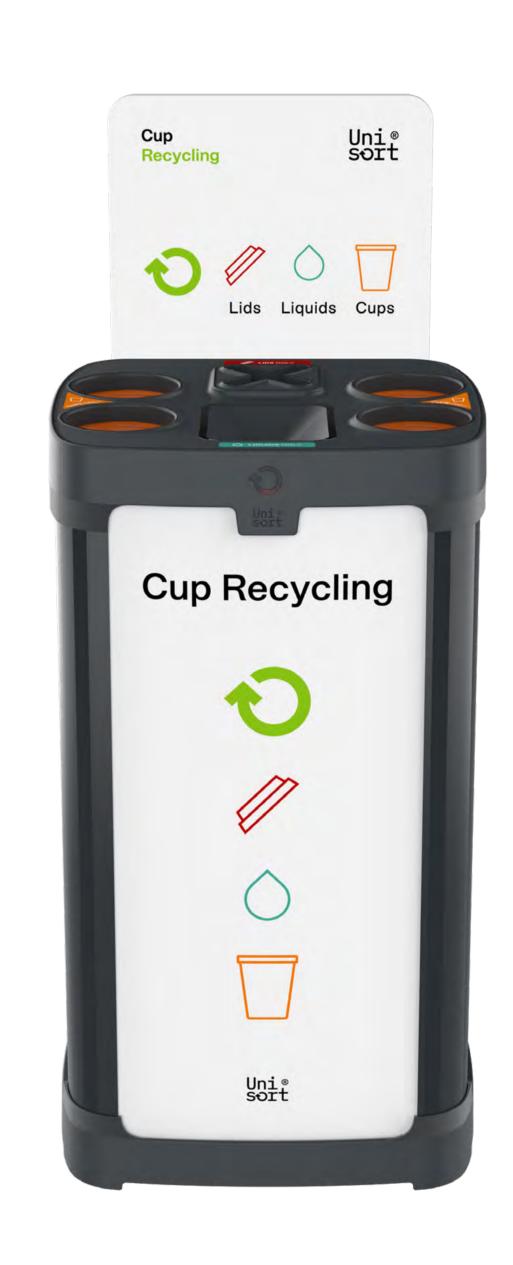

#### Signage Accessories

- 1. Choose with or without backboard.
- 2. Choose the design of the front and back panel.

#### **Waste Stream Signage**

Vinyl graphics per waste stream.

#### J Front and Back Panel Signage

Panels made from recycled PP. Front panel is removable.

3 graphic design options for the waste streams. Customised versions available on request.

## Backboard Standard Signage Options

Option 1

Option 2

Option 3 (Bespoke)