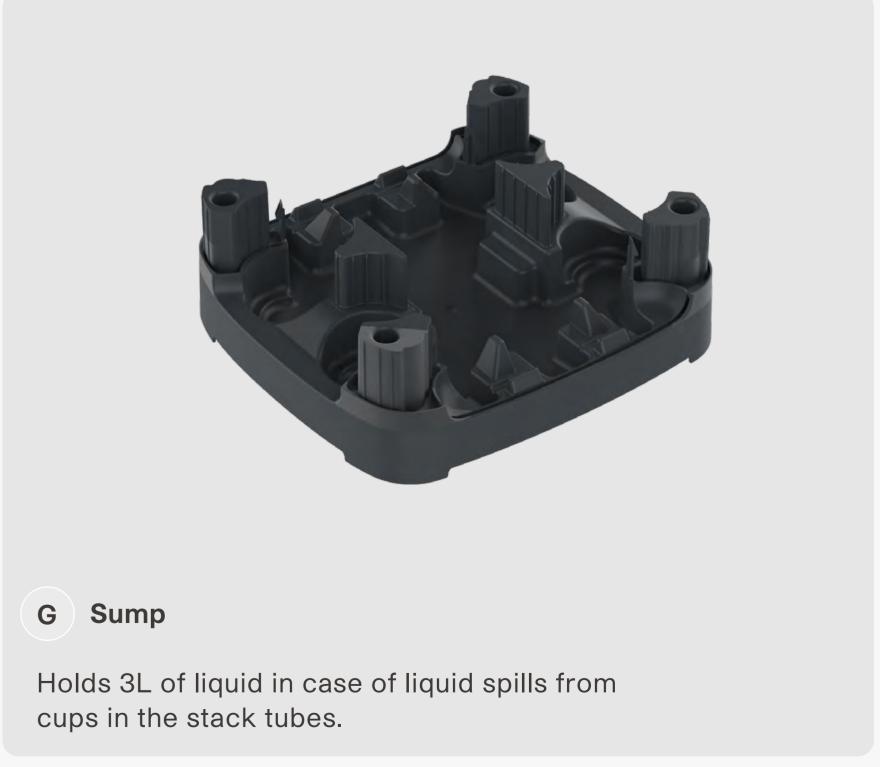

#### **Liner System**

Liners for cup stack tubes & cup lid collection available.