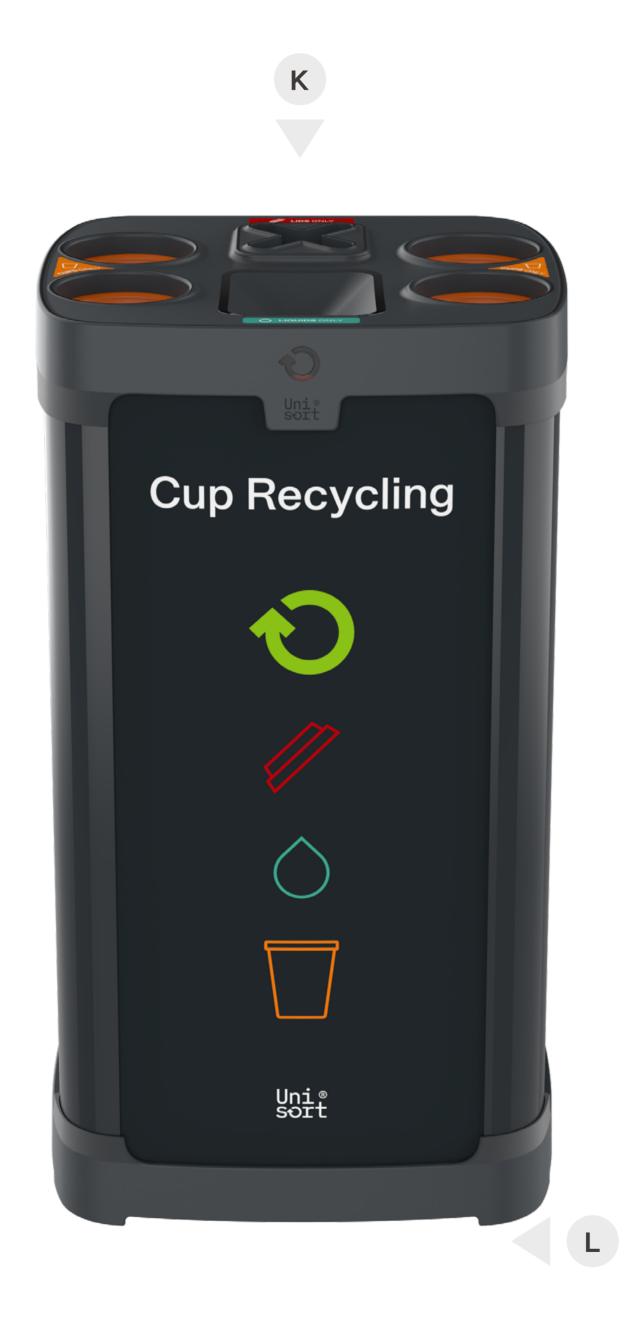

#### Wheeled base

Lockable castor wheels available.

#### **Standard Top Cover**

Suited for controlled, non-public facing areas.

#### **Lockable Top Cover**

Suited for public facing areas.