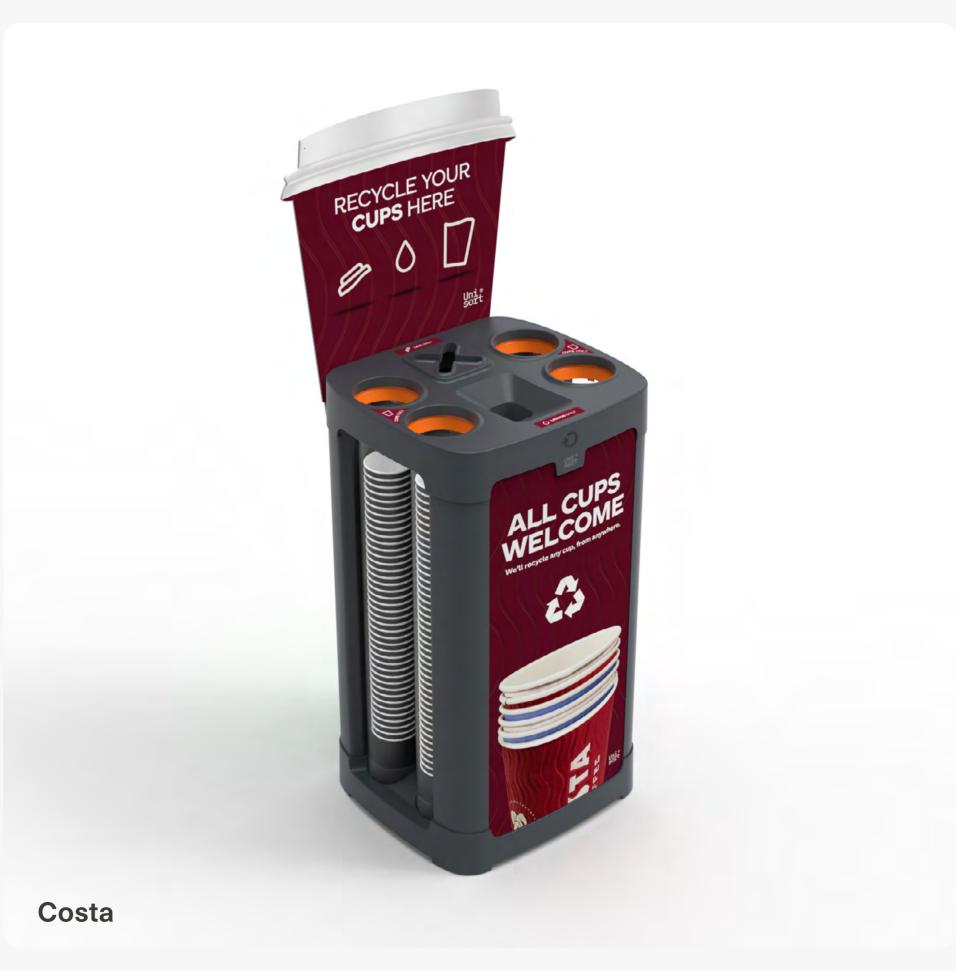

#### C Cup Stack Tubes

Holds most 12oz, 16oz & 20oz with diameter less than 95mm - up to 220 cups. Adaptable to collect larger size cups up to 120mm diameter.

**Aperture Options** 

Interchangeable snap-fit opening to allow for 95mm & 120mm diameter cups.

## Aperture Options

Standard, snap-fit aperture insert allows collection of cups up to 99mm diameter.

#### **Large Cups Aperture**

Large, snap-fit aperture insert allows collection of cups up to 115mm diameter.