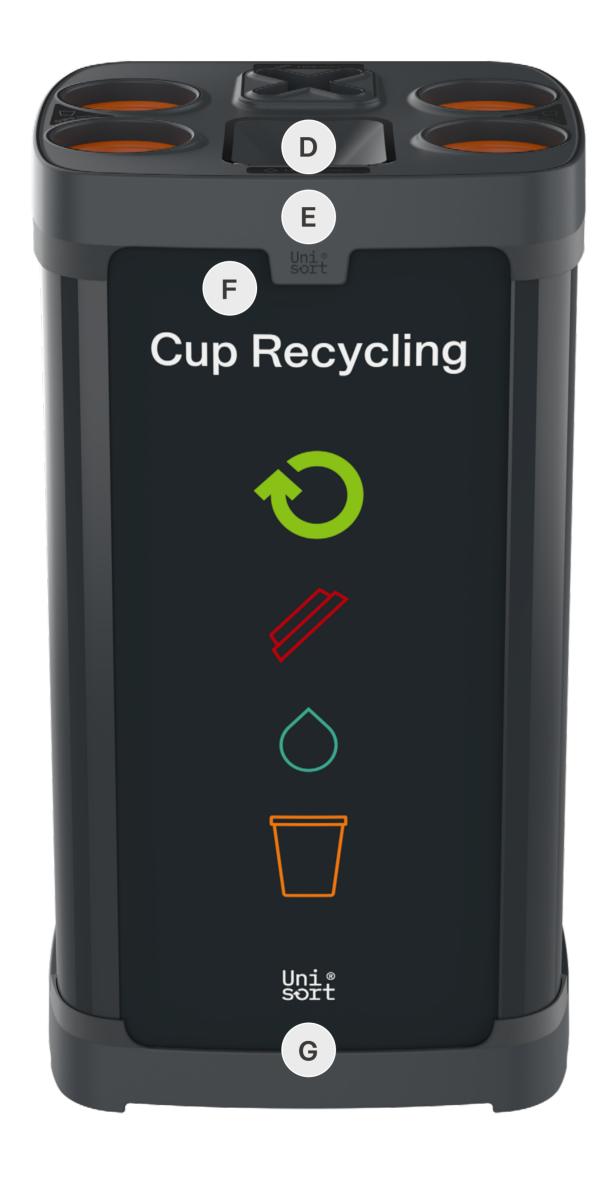

Uni® Solt

# Unisort® Cup Collector Empowering Workspace Recycling





# Unisort® Cup Collector Specification

Design Led, Cup Recycling Station

Made from 100% Recycled Plastic\*

Patented Innovation

Made in the UK

3 Year Warranty\*



<sup>\*</sup>Signage panels made of 80% recycled plastic

<sup>\*</sup>Subject to registering online

# Unisort® Cup Collector Key Features







#### C Cup Stack Tubes

Holds most 12oz, 16oz & 20oz with diameter less than 95mm - up to 220 cups. Adaptable to collect larger size cups up to 120mm diameter.

# Unisort® Cup Collector Key Features











## How To Choose Your Unisort® Cup Collector Station

Once you have defined the number of locations for collection on site, use the following steps to specify your Stations.





Two bases are available:

- 1. Standard
- 2. Lockable



















**Aperture Options** 

Interchangeable snap-fit opening to allow for 95mm & 120mm diameter cups.



#### Signage Accessories

- 1. Choose with or without backboard.
- 2. Choose the design of the front and back panel.



#### **Waste Stream Signage**

Vinyl graphics per waste stream.



#### Wheeled base

Lockable castor wheels available.



#### **Liner System**

Liners for cup stack tubes & cup lid collection available.

# Top Cover Options







#### **Standard Top Cover**

Suited for controlled, non-public facing areas.



####