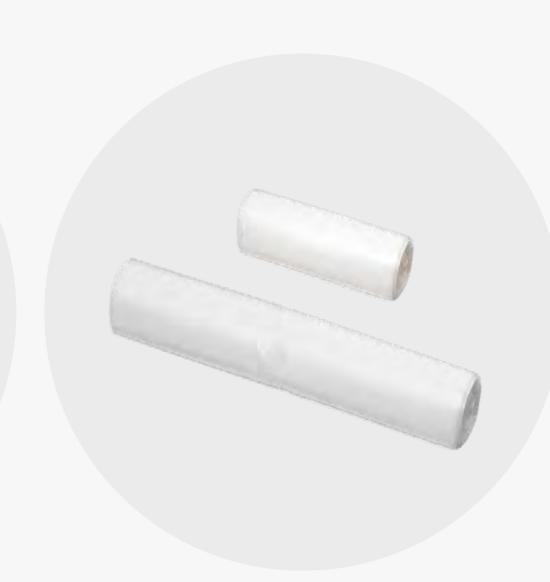

#### **Liner System**

Liners for cup stack tubes & cup lid collection available.