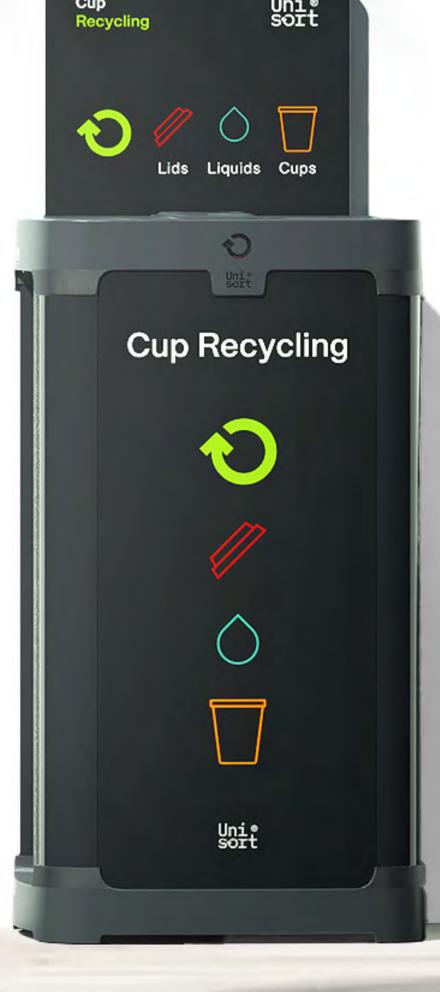

## Aperture Options

Standard, snap-fit aperture insert allows collection of cups up to 99mm diameter.

**Aperture Options** 

Interchangeable snap-fit opening to allow for 95mm & 120mm diameter cups.