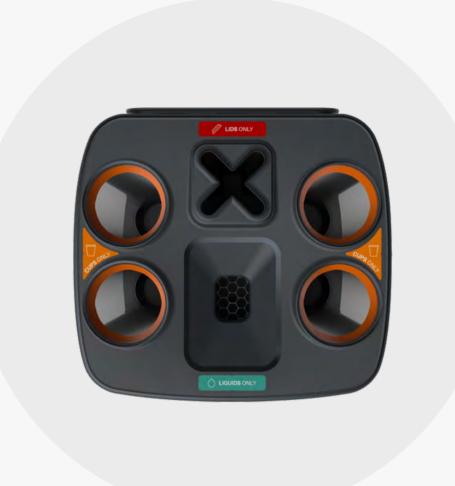

## Aperture Options

Standard, snap-fit aperture insert allows collection of cups up to 99mm diameter.

#### **Large Cups Aperture**

Large, snap-fit aperture insert allows collection of cups up to 115mm diameter.

**Aperture Options** 

Interchangeable snap-fit opening to allow for 95mm & 120mm diameter cups.