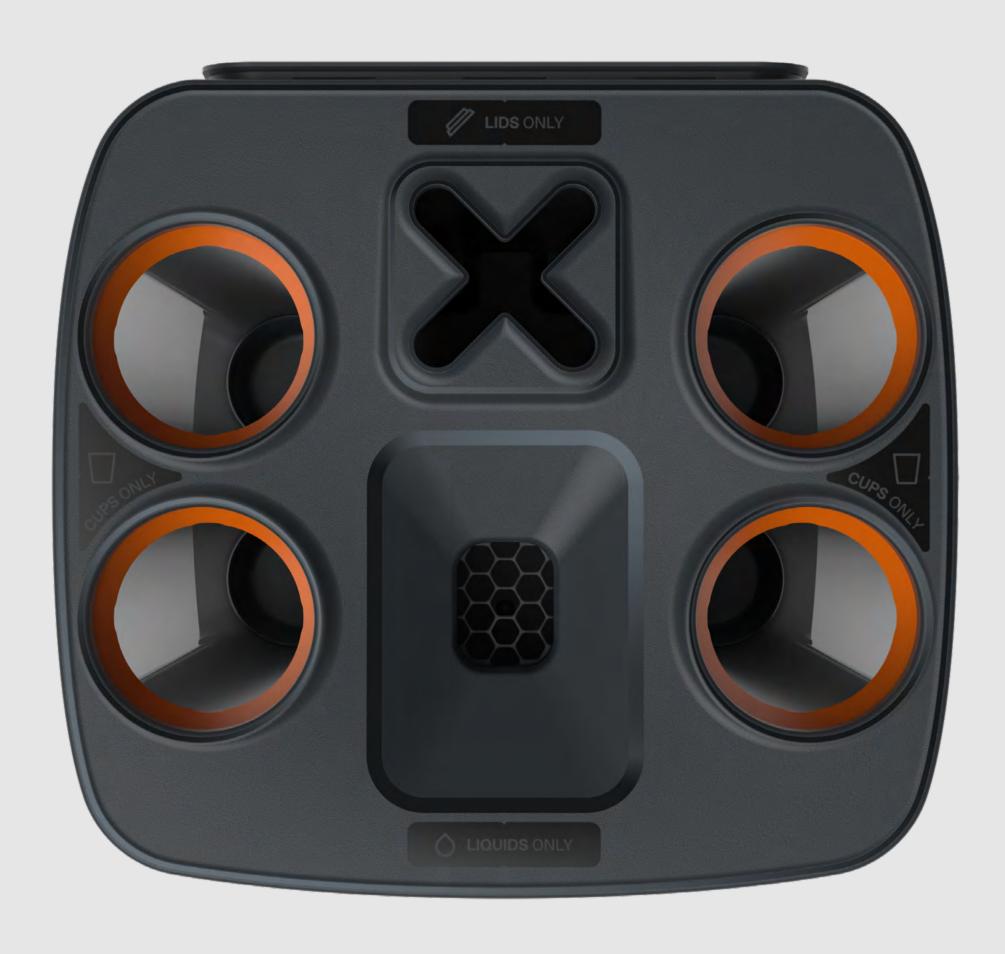

**Aperture Options** 

Interchangeable snap-fit opening to allow for 95mm & 120mm diameter cups.

## Aperture Options

Standard, snap-fit aperture insert allows collection of cups up to 99mm diameter.

#### **Large Cups Aperture**

Large, snap-fit aperture insert allows collection of cups up to 115mm diameter.