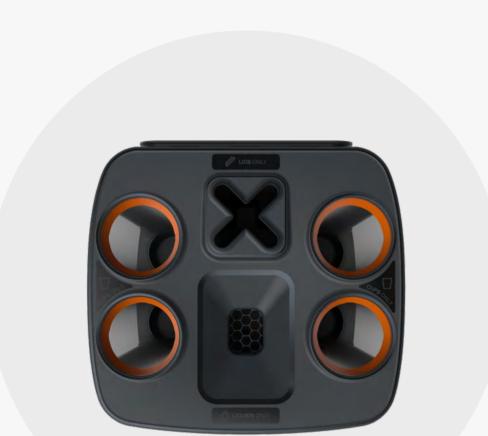

**Aperture Options** 

Interchangeable snap-fit opening to allow for 95mm & 120mm diameter cups.

## Aperture Options

Standard, snap-fit aperture insert allows collection of cups up to 99mm diameter.

#### **Large Cups Aperture**

Large, snap-fit aperture insert allows collection of cups up to 115mm diameter.