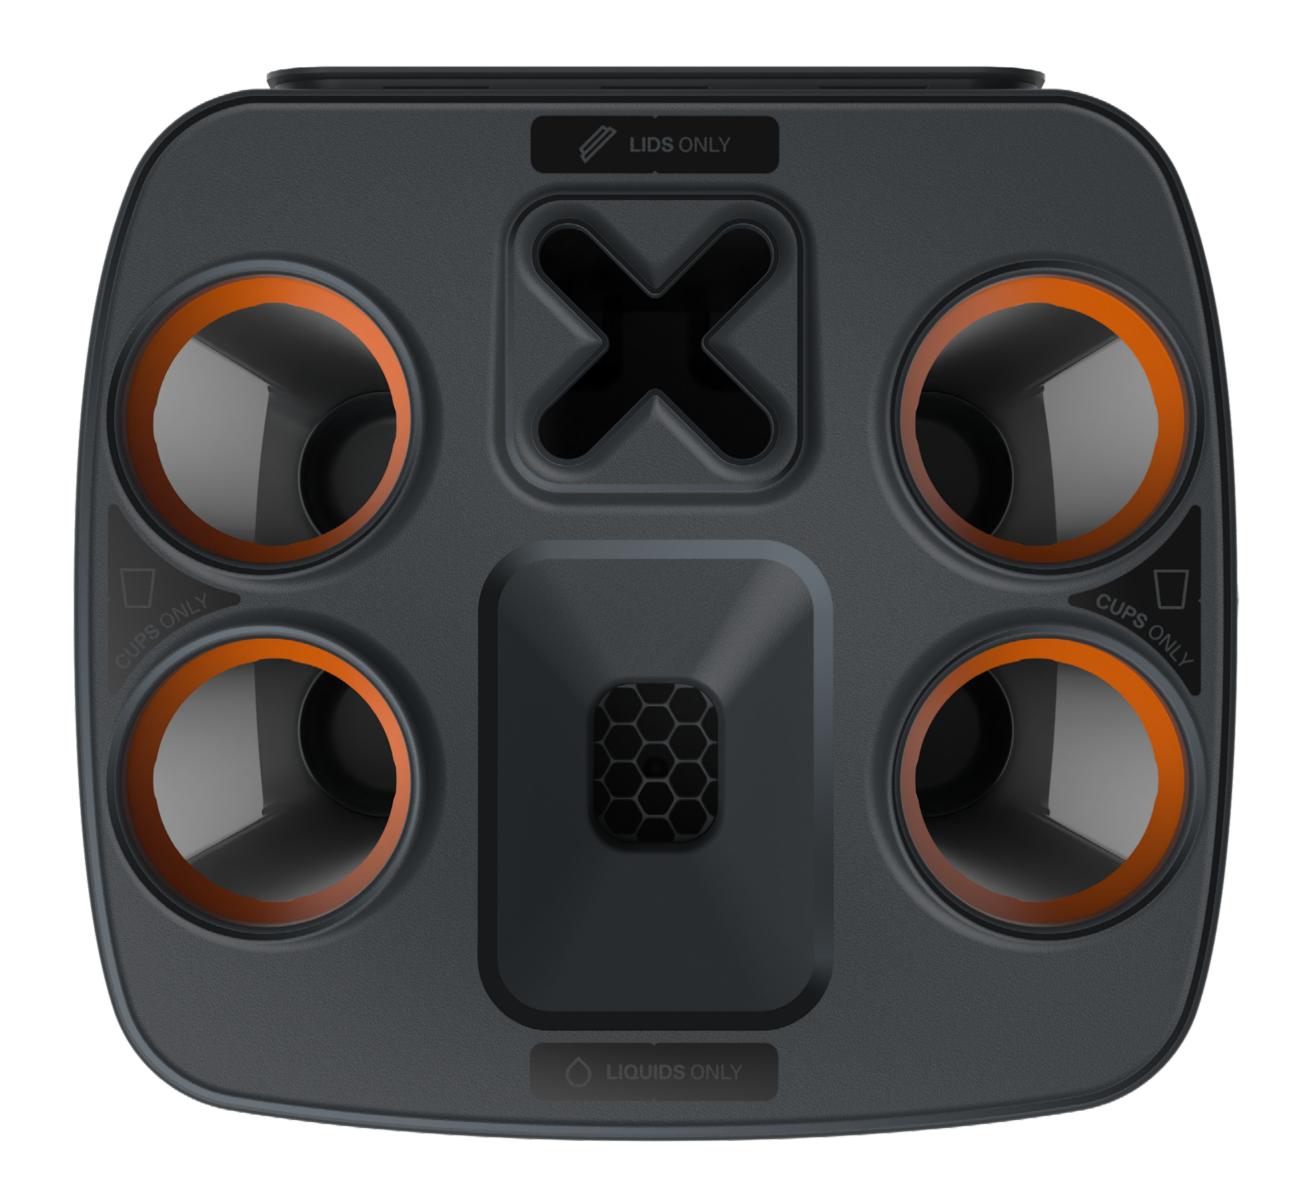

#### C Cup Stack Tubes

Holds most 12oz, 16oz & 20oz with diameter less than 95mm - up to 220 cups. Adaptable to collect larger size cups up to 120mm diameter.

**Aperture Options** 

Interchangeable snap-fit opening to allow for 95mm & 120mm diameter cups.

## Aperture Options

Standard, snap-fit aperture insert allows collection of cups up to 99mm diameter.

#### **Large Cups Aperture**

Large, snap-fit aperture insert allows collection of cups up to 115mm diameter.

## Top Cover Signage Options

Subtle finish signage per waste stream moulded into top cover.

#### Option 2

Colour-coded, mark-resistant vinyl signage applied to top cover per waste stream.