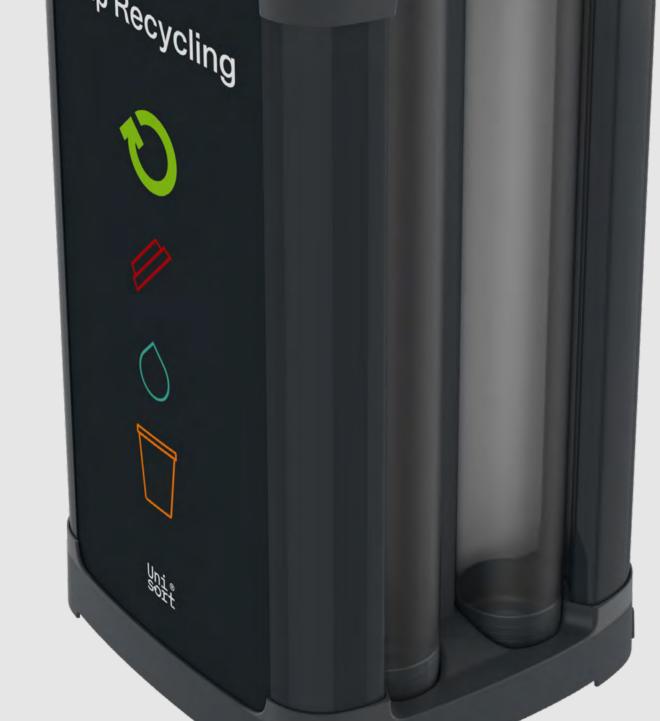

# Unisort® Cup Collector Empowering Workspace Recycling

#### C Cup Stack Tubes

Holds most 12oz, 16oz & 20oz with diameter less than 95mm - up to 220 cups. Adaptable to collect larger size cups up to 120mm diameter.

#### **Waste Stream Signage**

Vinyl graphics per waste stream.