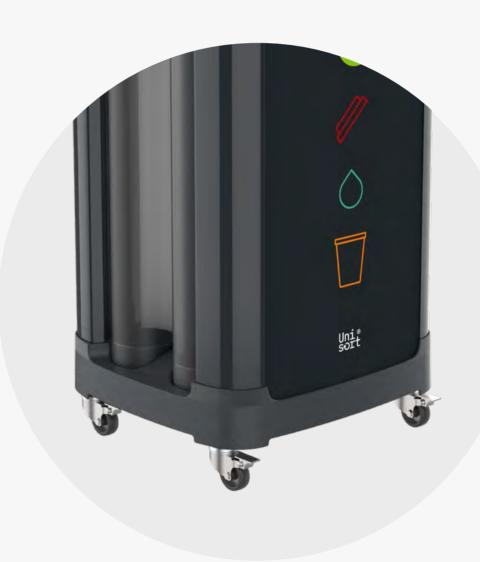

#### Wheeled base

Lockable castor wheels available.

#### Option 2

Colour-coded, mark-resistant vinyl signage applied to top cover per waste stream.