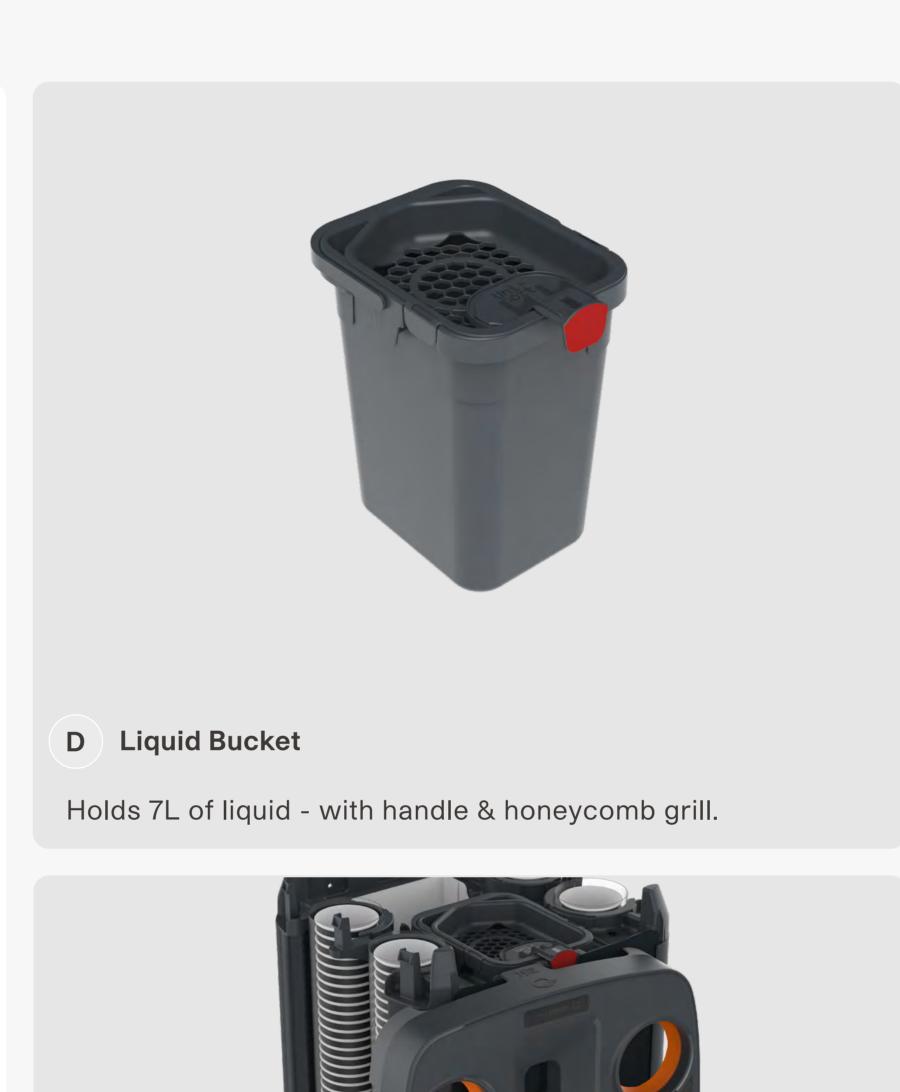

#### C Cup Stack Tubes

Holds most 12oz, 16oz & 20oz with diameter less than 95mm - up to 220 cups. Adaptable to collect larger size cups up to 120mm diameter.