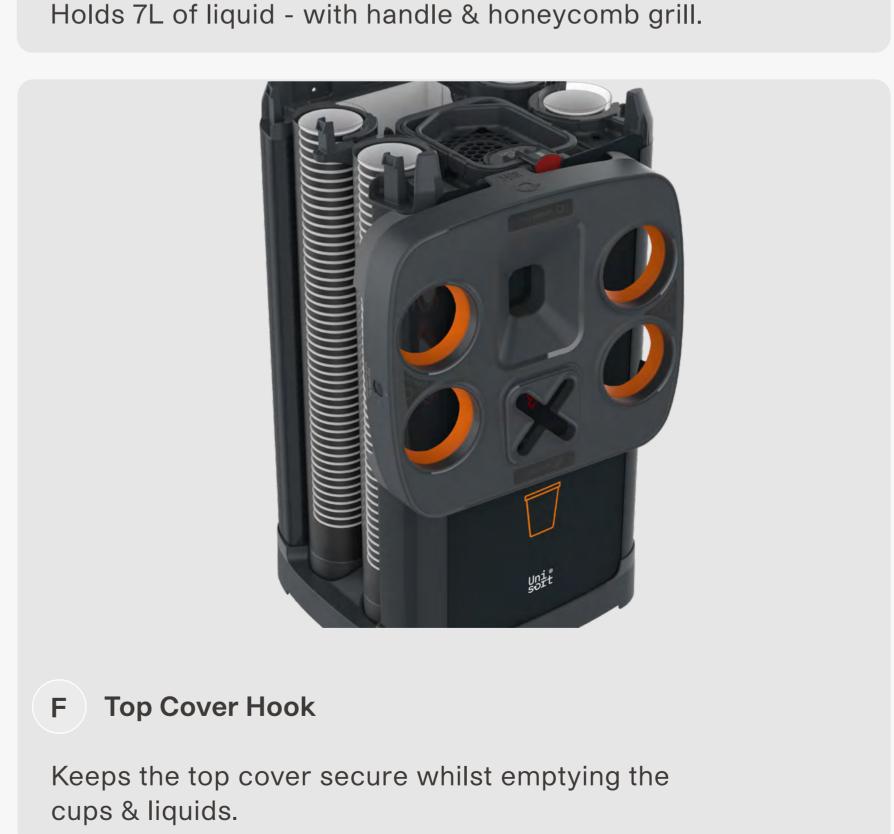

#### **Liner System**

Liners for cup stack tubes & cup lid collection available.