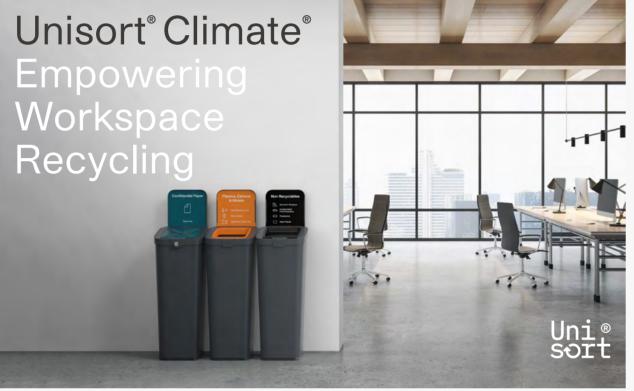

lable as special order.

Standard or bespoke designs available.



#### **Worktop Graphics**

Adhesive backed.

2 graphic design options.



#### J Front and Back Panel Signage

Panels made from recycled PP. Front panel is removable.

3 graphic design options for the waste streams. Customised versions available on request.

## Backboard Standard Signage Options









Option 1

Option 2

Option 3 (Bespoke)

## Top Cover Signage Options





Subtle finish signage per waste stream moulded into top cover.



#### Option 2

Colour-coded, mark-resistant vinyl signage applied to top cover per waste stream.

# Optional Accessories







1 2 3 4 5

# Bespoke & Customisation













Unisort Cup Collector Flexible, customisable and easy to use



### Find Out More

#### The Unisort Range









#### **Unisort Aspire**

Our flagship customisable recycling stations.

#### **Unisort Climate**

An overview to the Unisort Climate range and options.

#### **Unisort Cup Collector**

Our dedicated cup collecting recycling station.

#### **Unisort Liner System**

The bin liner system that reduces your plastic wastage and emissions by 80%.









## Contact Us

Find out how we can help you achieve your recycling goals.

0330 700 6000
sales@unisort.co.uk.
unisort.co.uk

Head Office
Unisort Ltd
17B Millers Ave
Bridgend
CF32 9TD

London
Unisort Ltd
30 Dukes Place
London
EC3A 7LP

Empowering Workspace Recycling