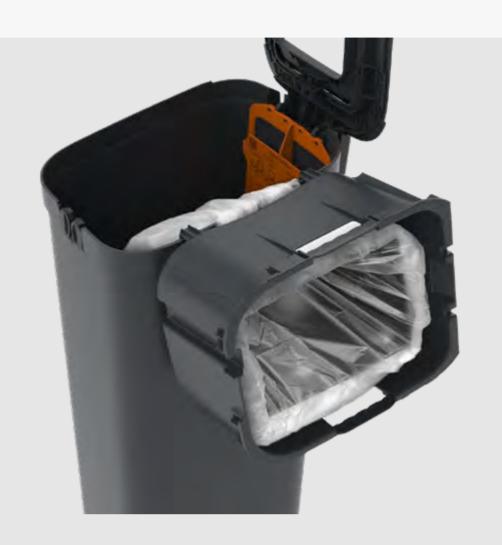

## Unisort® Liner System reduces plastic usage and CO<sub>2</sub> attributed to waste bags by 80%

Remove Inner Liner Holder

Only cut the bag length required to hold the waste disposed of, instead of removing a whole bag.

### **Unisort Liner System Accessories**

Integrated Unisort Liner Safety Cutter & Liner Accessories Holder.