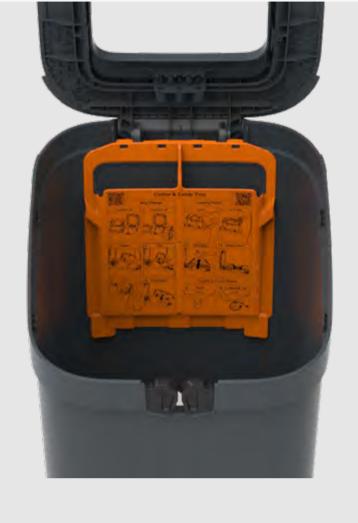

## Unisort Climate Front Base Signage

Invite your team to embrace recycling and spark positive change!

Use our base graphics to encourage sustainable habits or promote your brand's commitment to sustainability.