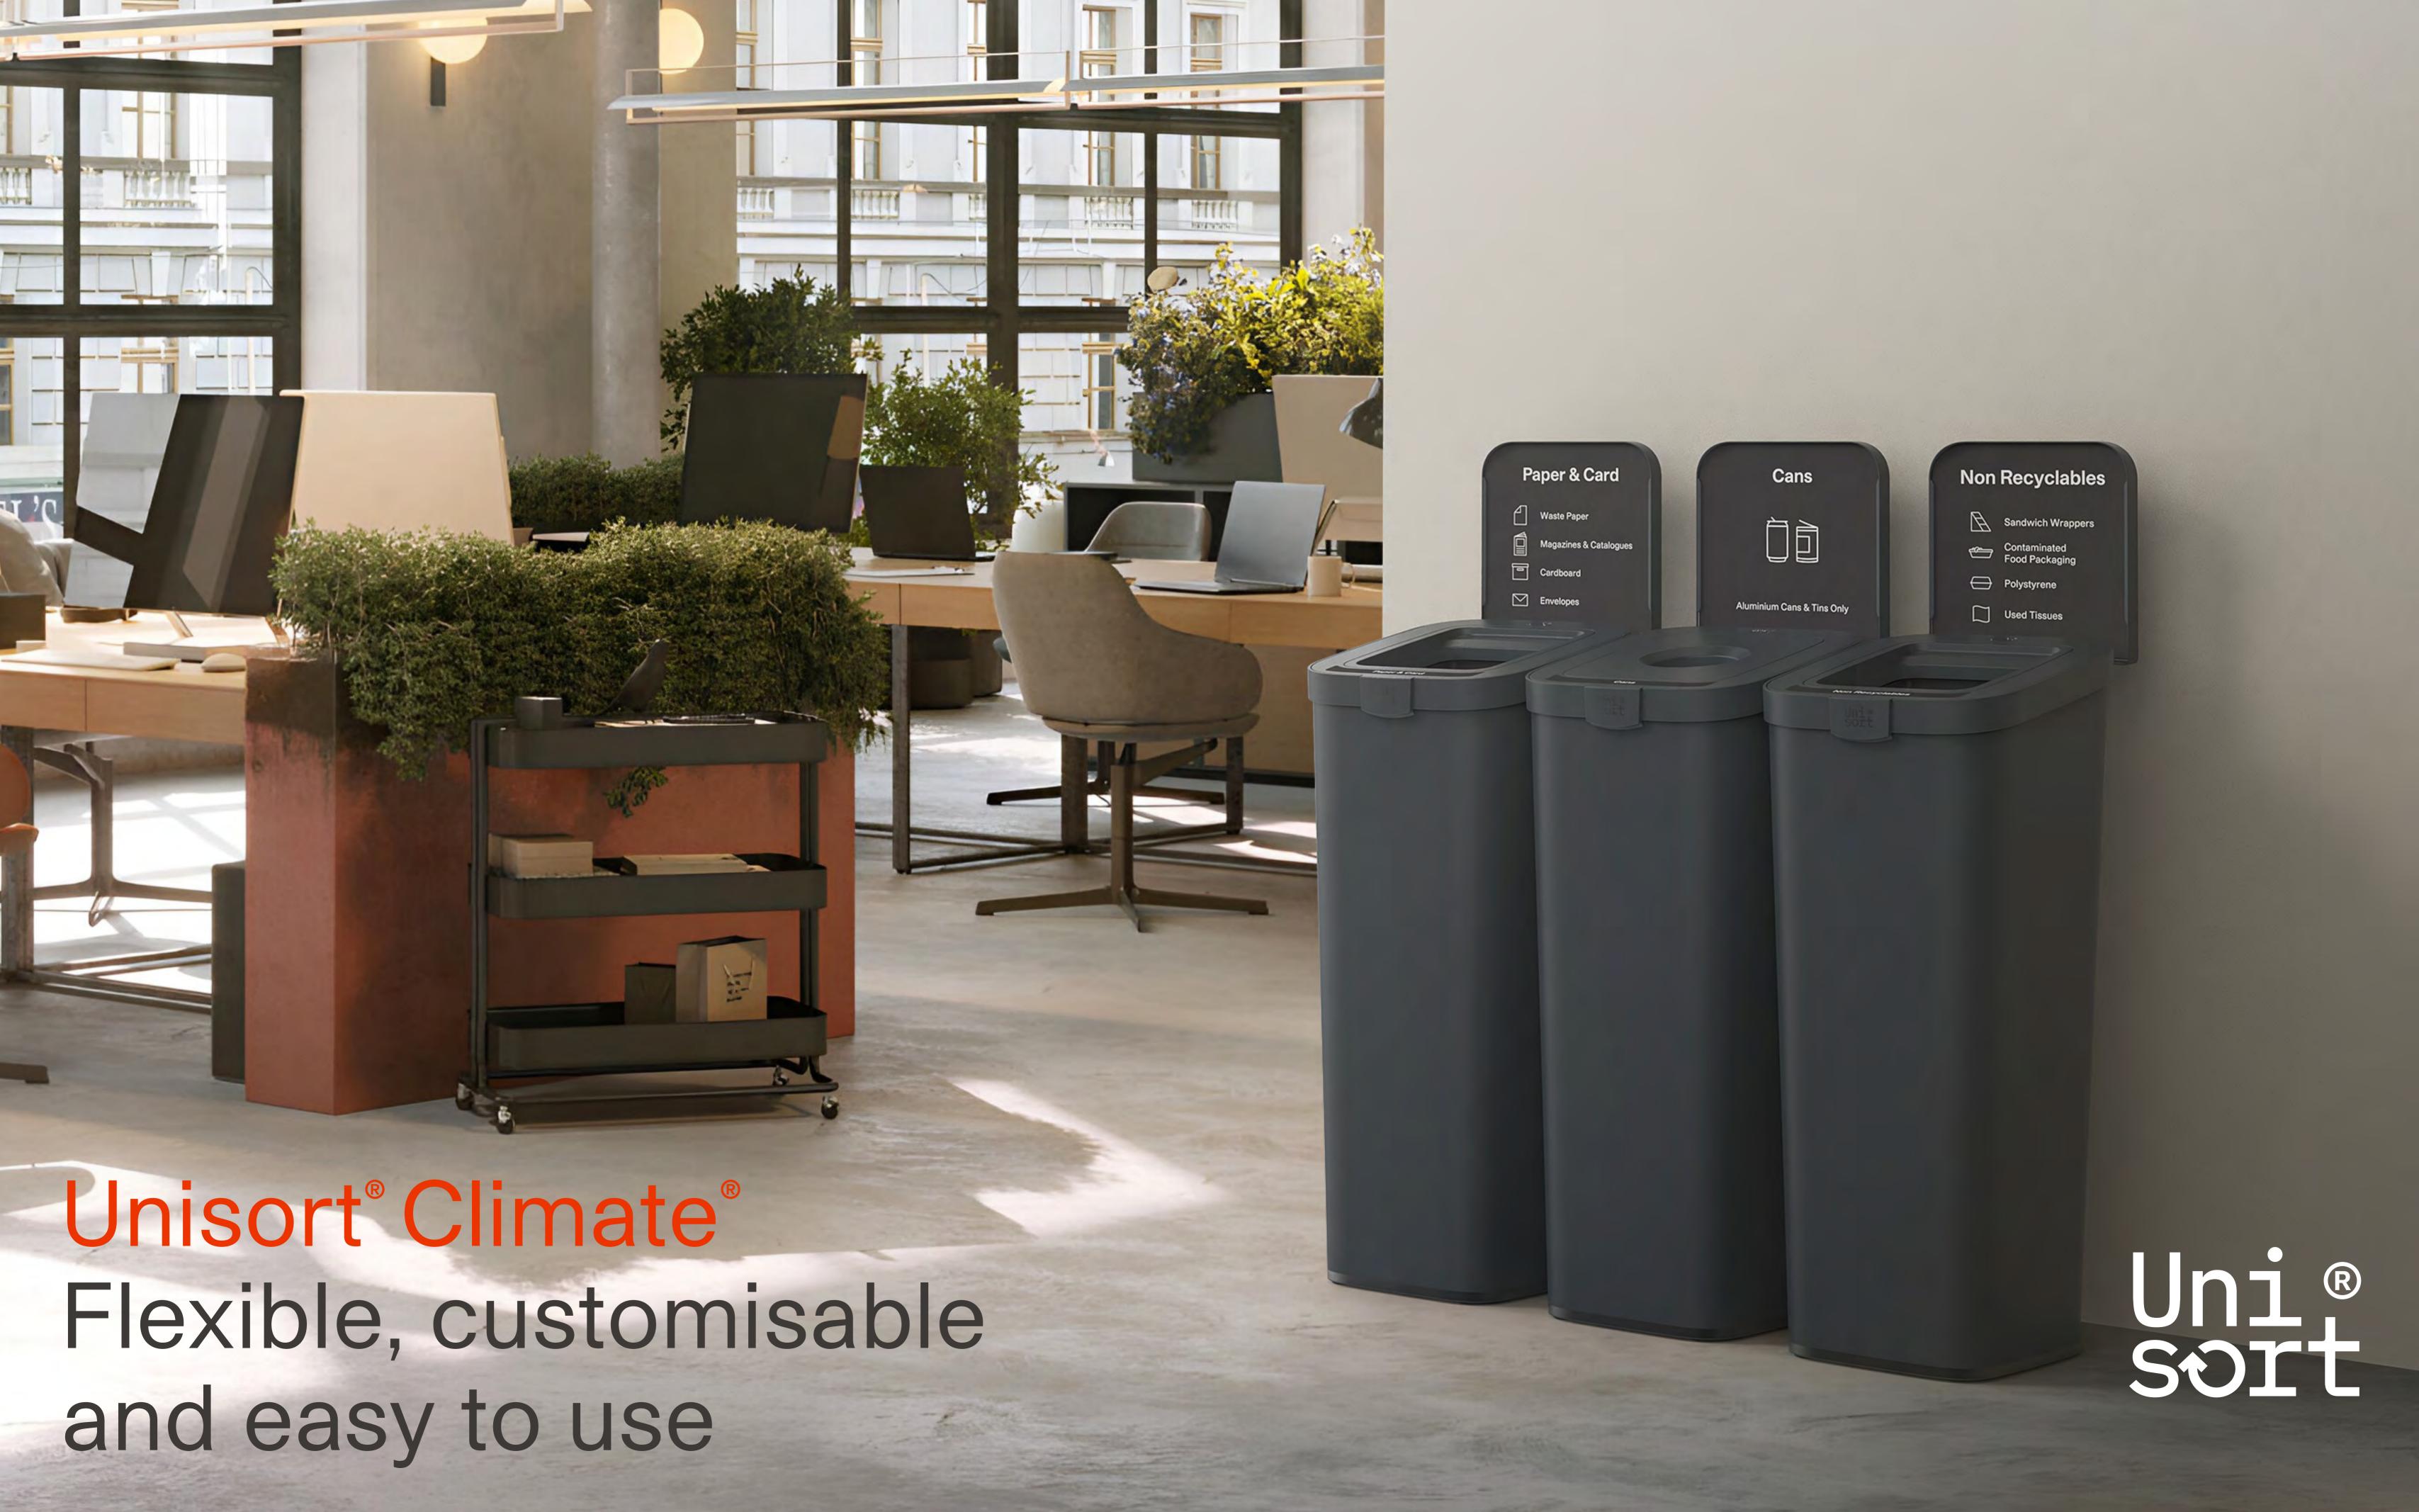

Configure and Tailor to Your Needs

80L Capacity

Patented Innovation

Made in the UK

3 Year Warranty\*

Confidential Paper

\*Subject to registering online

Unisort Climate has a range of 15 interchangeable Waste Stream Apertures that make contamination free recycling straightforward and easy.

### Remove The Two Second Pause

Engage and communicate clearly with colour coded waste stream signage and apertures to remove the '2-second pause' and reduce the risk of contaminated waste.

Specific shape apertures make correct separation of waste items easy & intuitive.

### Waste Stream Cover, Backboard Signage & Front Base Signage

Adhesive backed cover decals plus optional removable backboard panels made from recycled PP. Several graphic design options. Customisation available.