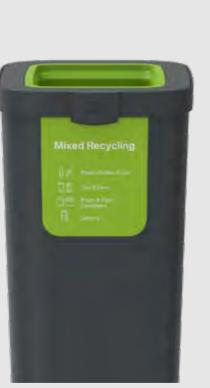

Configure and Tailor to Your Needs

80L Capacity

Patented Innovation

Made in the UK

3 Year Warranty\*

Confidential Paper

\*Subject to registering online

Unisort Climate has a range of 15 interchangeable Waste Stream Apertures that make contamination free recycling straightforward and easy.

### **Waste Stream Apertures**

Colour coded snap fit interchangeable Waste Stream Apertures.

15 options