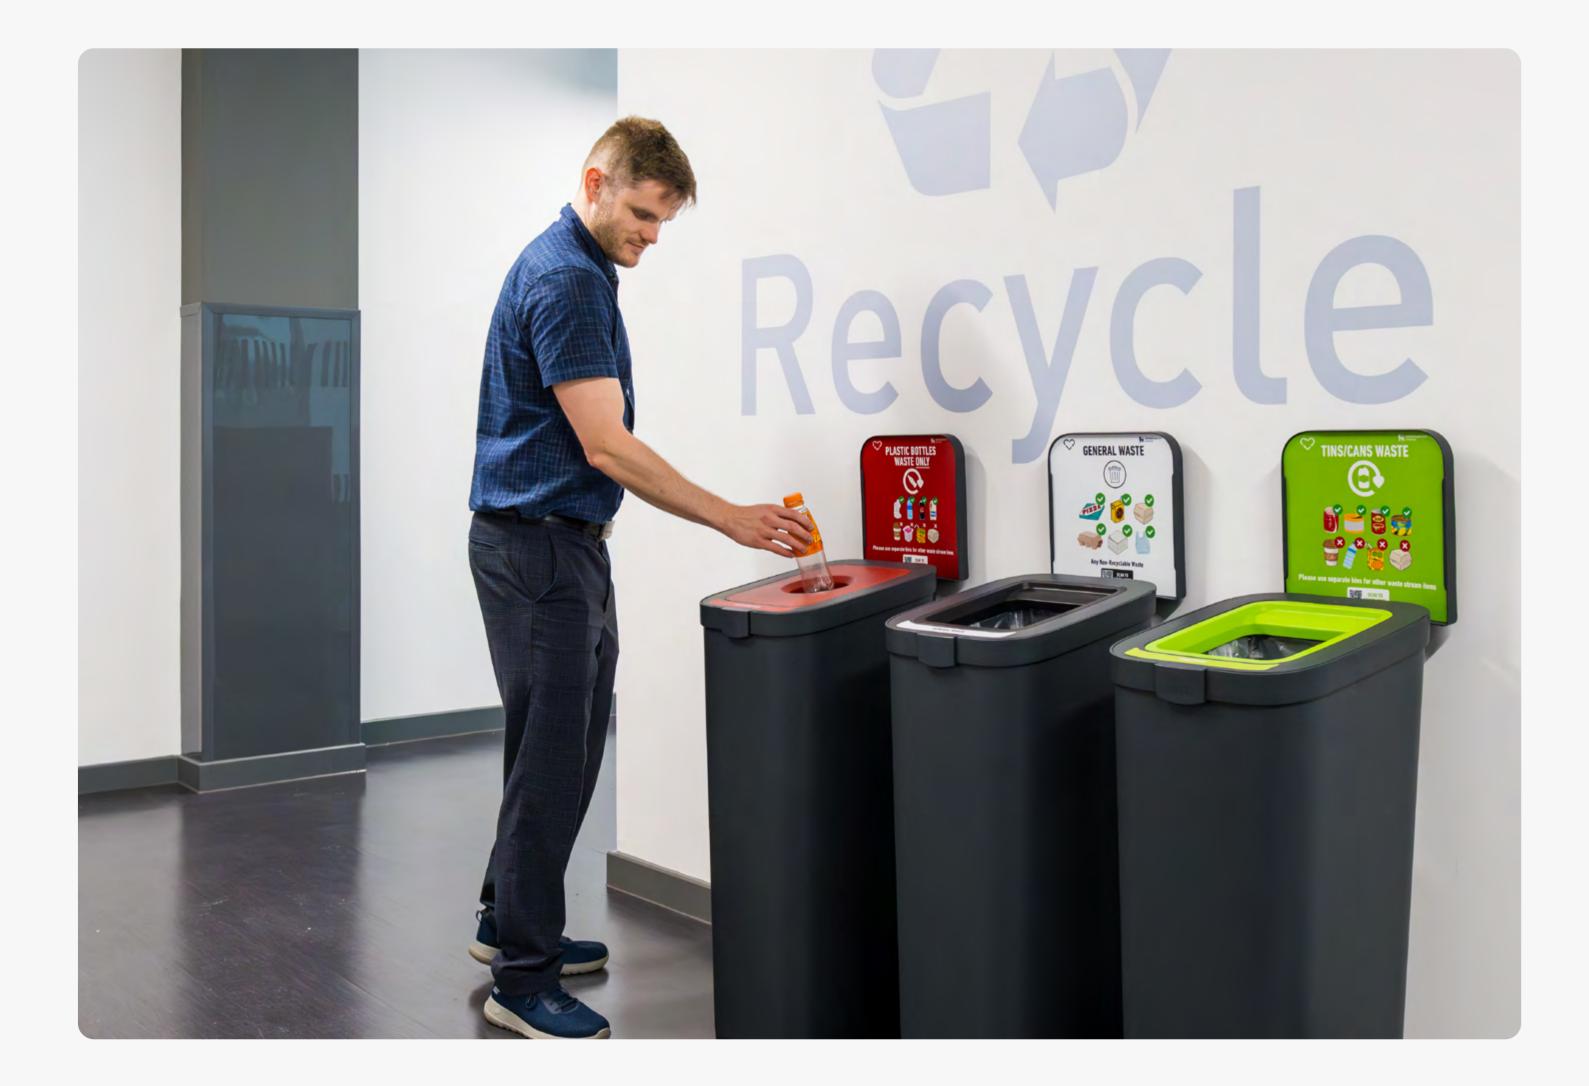

### Remove The Two Second Pause

Engage and communicate clearly with colour coded waste stream signage and apertures to remove the '2-second pause' and reduce the risk of contaminated waste.

Specific shape apertures make correct separation of waste items easy & intuitive.

## Unisort Climate Front Base Signage

Invite your team to embrace recycling and spark positive change!

Use our base graphics to encourage sustainable habits or promote your brand's commitment to sustainability.