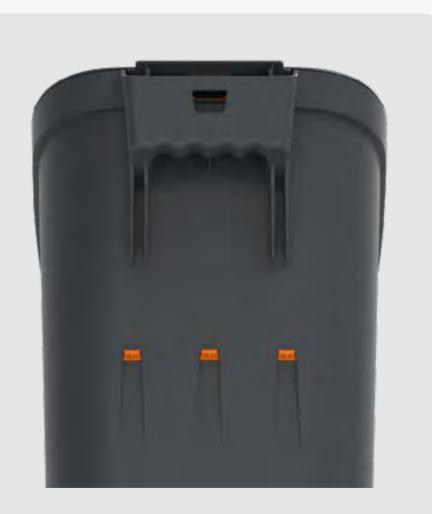

### Handle

Integrated, ergonomic hand grip for easy handling.

### Vented Base & 3L Sump

Quick & easy bag removal with unique air flow design. Sump safely contains any liquid leaks from bags.

### Connector

Connect your stations for secure and space saving positioning. Keep all waste streams to hand in one place.