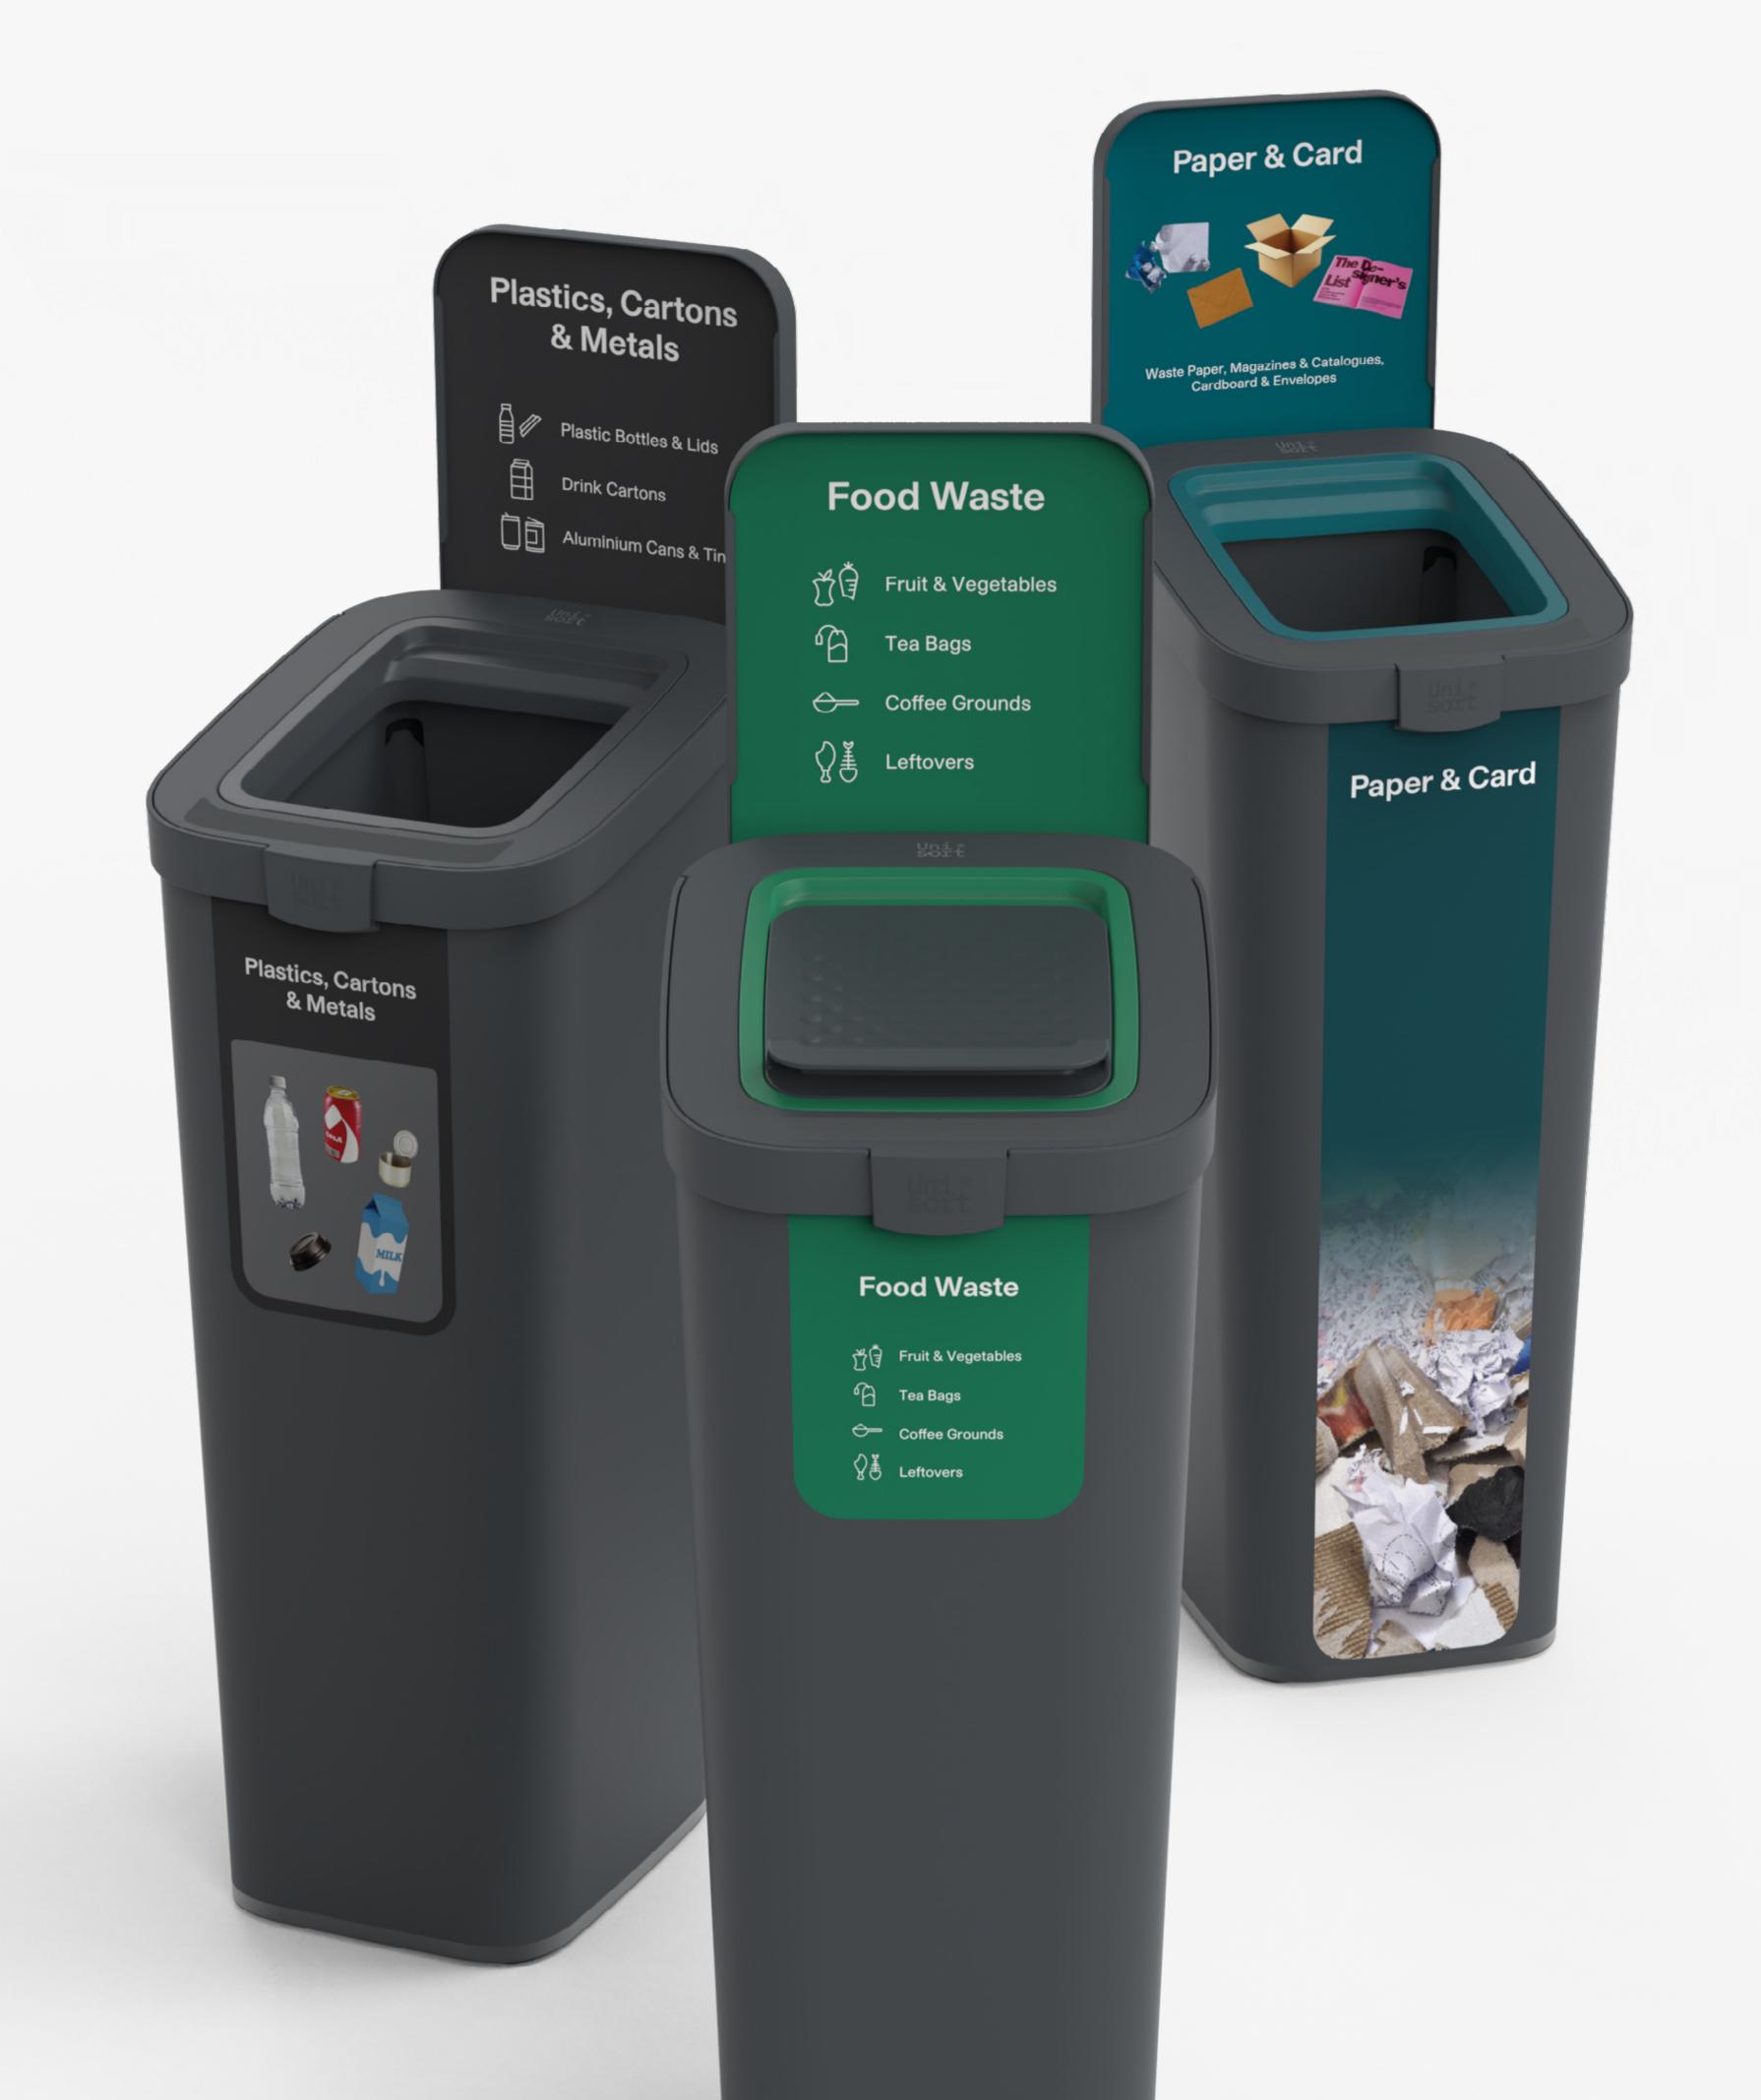

Configure and Tailor to Your Needs

80L Capacity

Patented Innovation

Made in the UK

3 Year Warranty\*

Confidential Paper

\*Subject to registering online

Unisort Climate has a range of 15 interchangeable Waste Stream Apertures that make contamination free recycling straightforward and easy.

From a soft close microbial food waste cover to a lockable confidential paper X Slot, all colour coded and snap fit.

### Remove The Two Second Pause

Engage and communicate clearly with colour coded waste stream signage and apertures to remove the '2-second pause' and reduce the risk of contaminated waste.

Specific shape apertures make correct separation of waste items easy & intuitive.