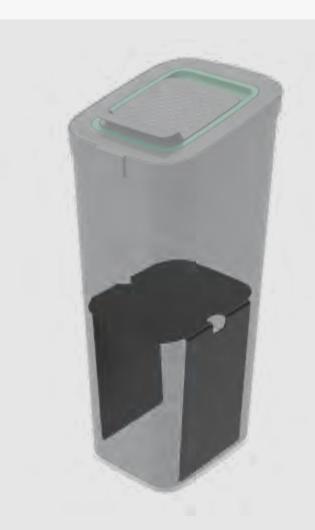

### **Waste Stream Apertures**

Colour coded snap fit interchangeable Waste Stream Apertures.

15 options

Configure and Tailor to Your Needs

80L Capacity

Patented Innovation

Made in the UK

3 Year Warranty\*

Confidential Paper

\*Subject to registering online

Unisort Climate has a range of 15 interchangeable Waste Stream Apertures that make contamination free recycling straightforward and easy.