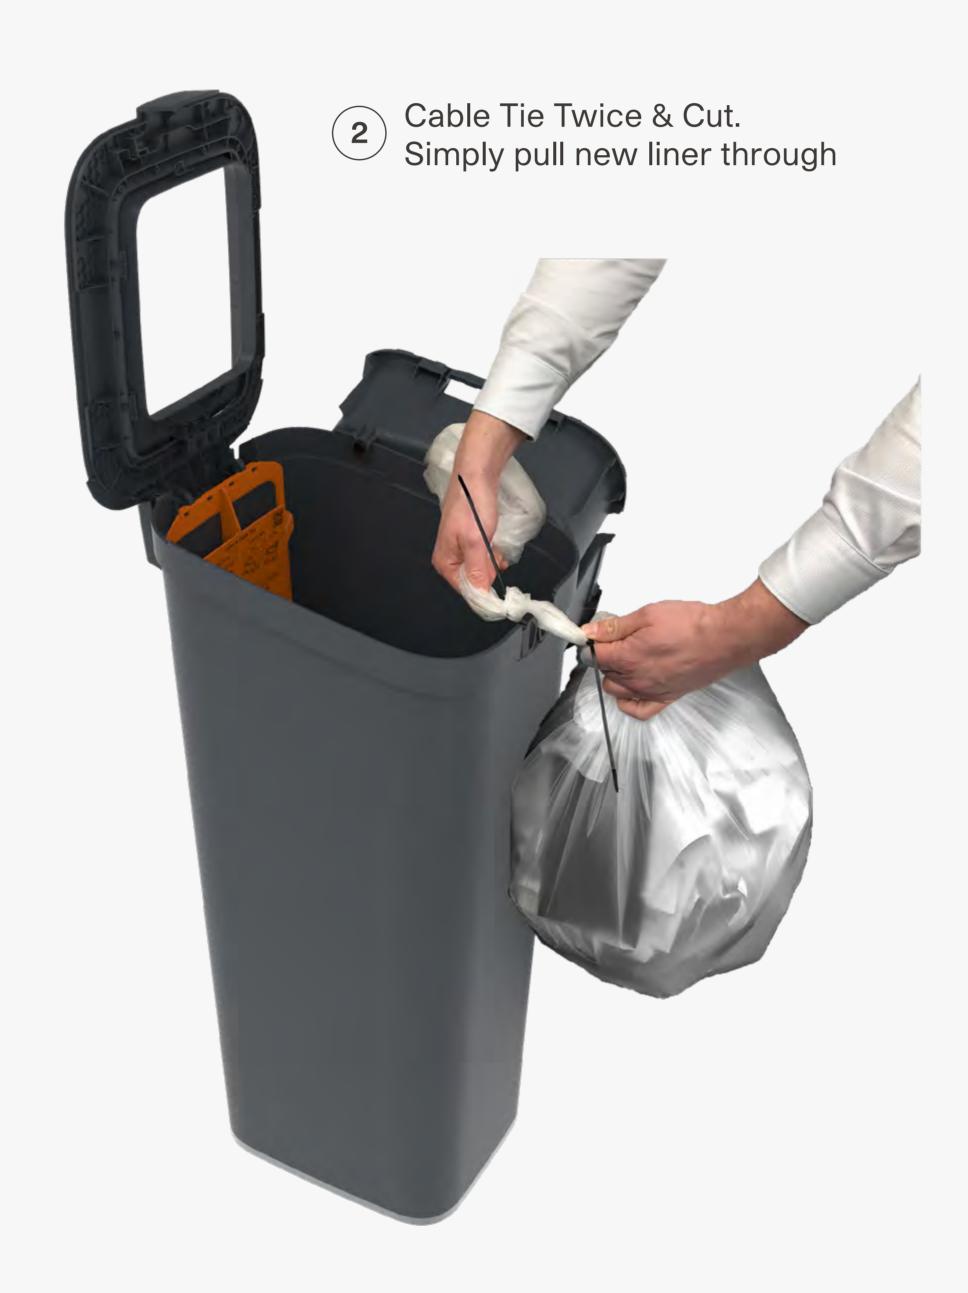

## Unisort® Liner System reduces plastic usage and CO<sub>2</sub> attributed to waste bags by 80%

Remove Inner Liner Holder

Only cut the bag length required to hold the waste disposed of, instead of removing a whole bag.

A cleaner, quicker and greener way to reduce CO<sub>2</sub>.

3 Always 100% full and no wasted plastic