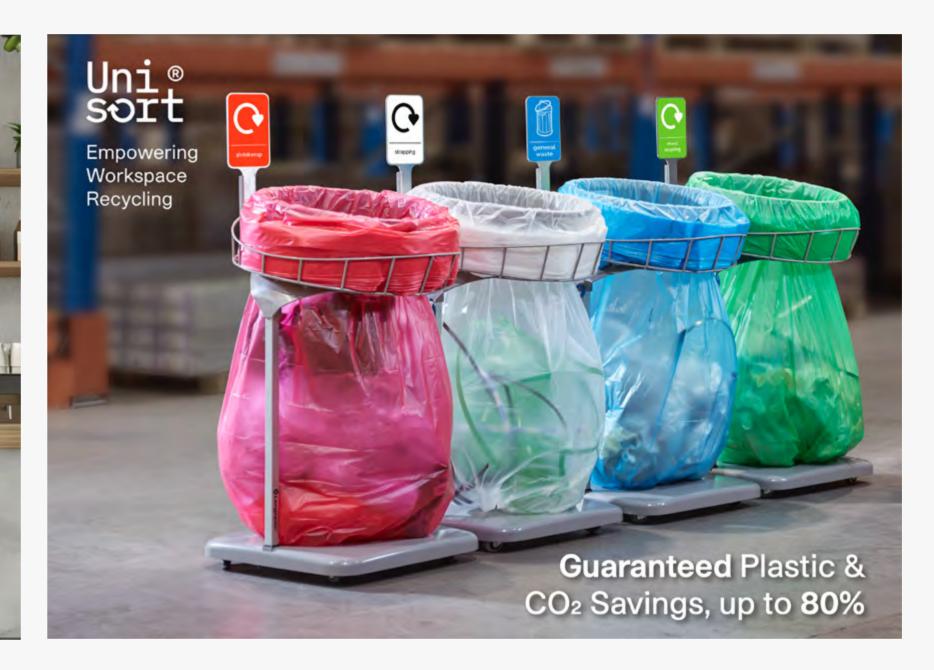

## Standard bags that are 1/3 full wastes plastic & creates unnecessary CO<sub>2</sub>

By design, standard bags are wasteful due to overhang on the bins and scheduled emptying regardless of the fill level.

## Unisort® Liner System reduces plastic usage and CO<sub>2</sub> attributed to waste bags by 80%

Remove Inner Liner Holder

Only cut the bag length required to hold the waste disposed of, instead of removing a whole bag.

A cleaner, quicker and greener way to reduce CO<sub>2</sub>.

3 Always 100% full and no wasted plastic