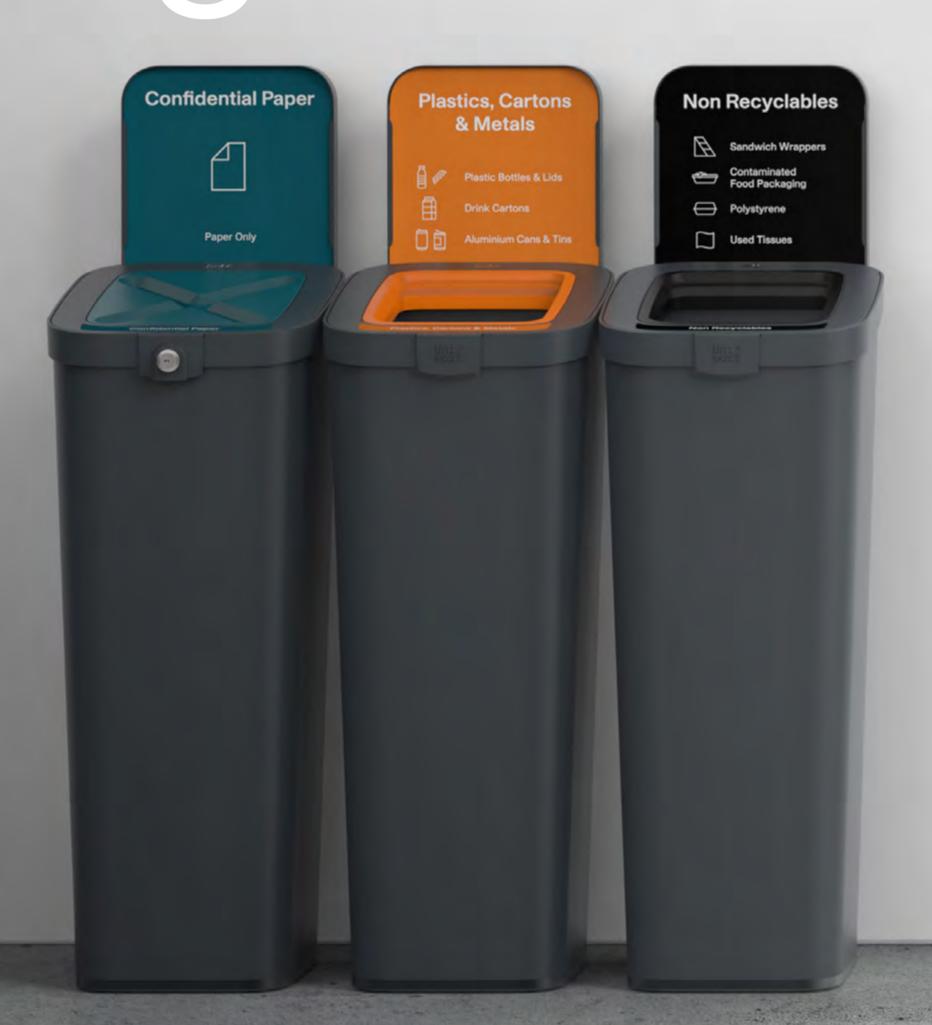

Configure and Tailor to Your Needs

80L Capacity

Patented Innovation

Made in the UK

3 Year Warranty\*

Confidential Paper

\*Subject to registering online

Unisort Climate has a range of 15 interchangeable Waste Stream Apertures that make contamination free recycling straightforward and easy.

From a soft close microbial food waste cover to a lockable confidential paper X Slot, all colour coded and snap fit.

### Remove The Two Second Pause

Engage and communicate clearly with colour coded waste stream signage and apertures to remove the '2-second pause' and reduce the risk of contaminated waste.

Specific shape apertures make correct separation of waste items easy & intuitive.