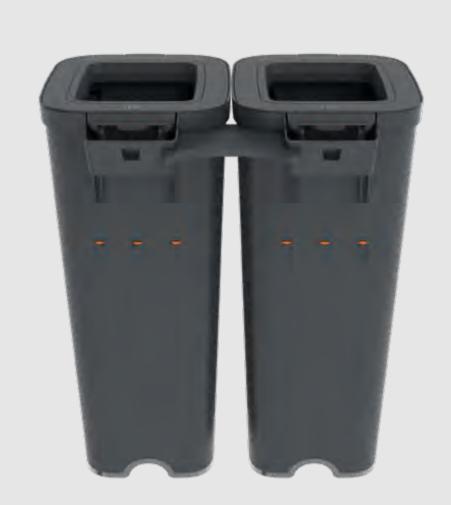

### Connector

Connect your stations for secure and space saving positioning. Keep all waste streams to hand in one place.

Configure and Tailor to Your Needs

80L Capacity

Patented Innovation

Made in the UK

3 Year Warranty\*

Confidential Paper

\*Subject to registering online

Unisort Climate has a range of 15 interchangeable Waste Stream Apertures that make contamination free recycling straightforward and easy.