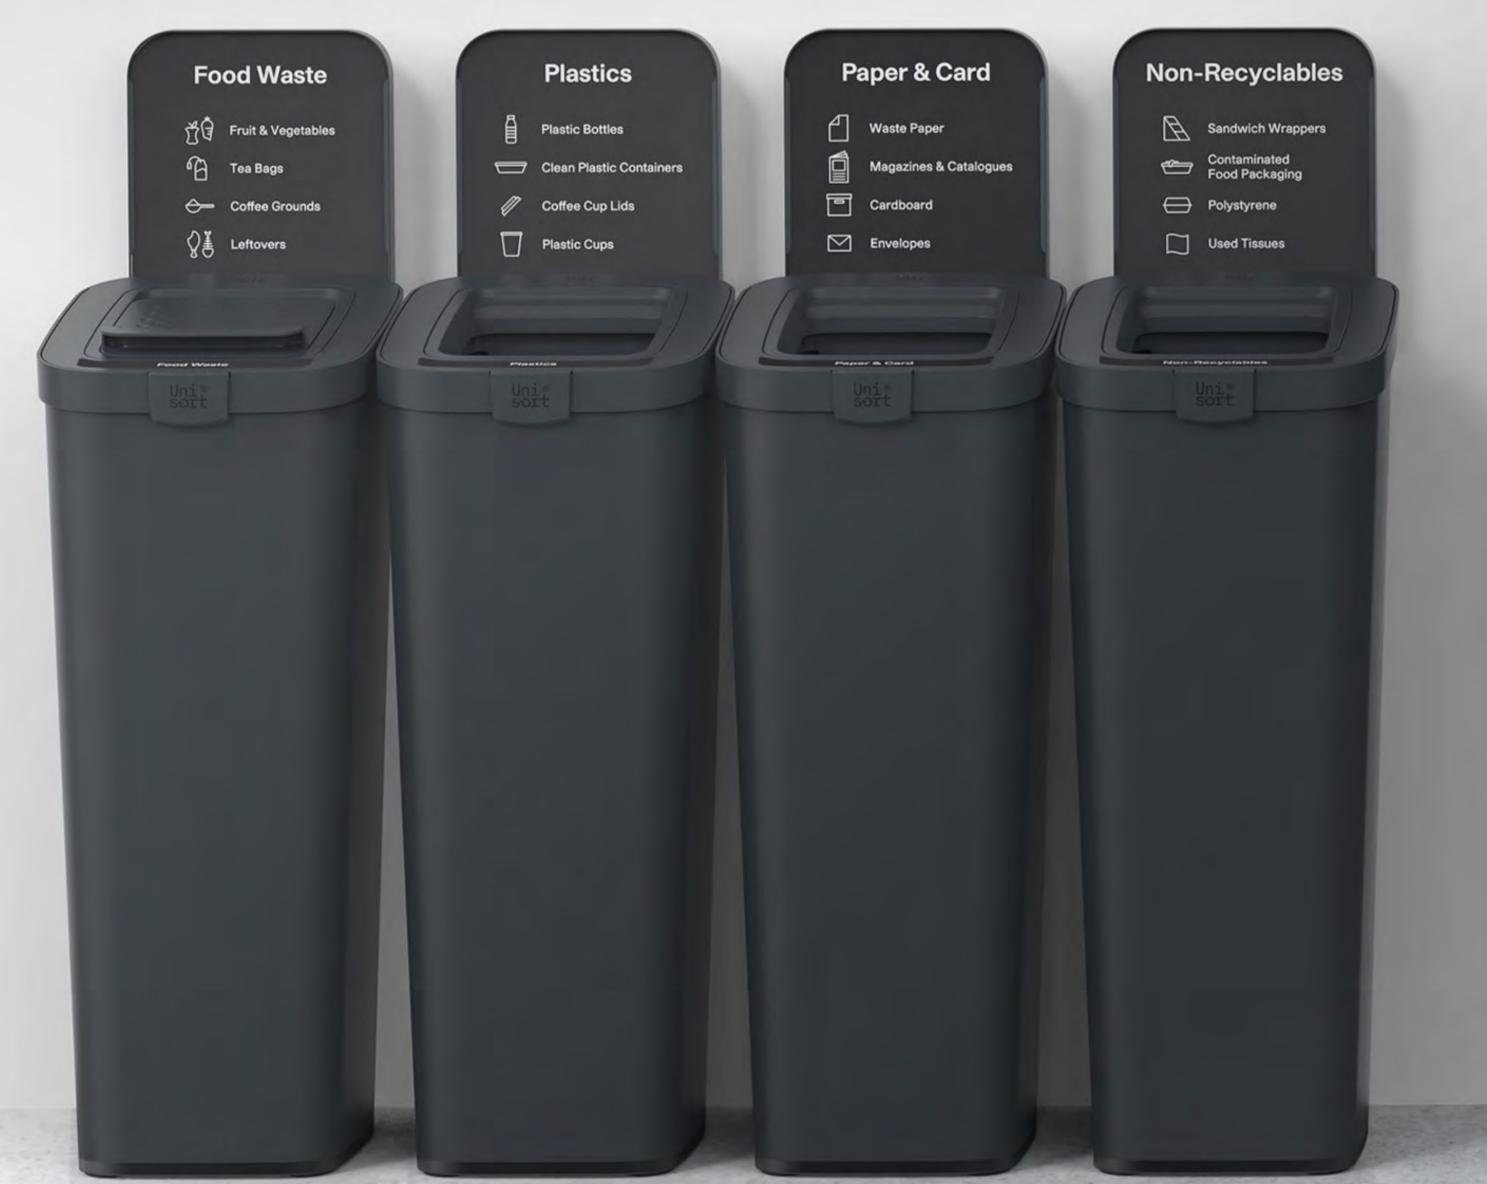

Configure and Tailor to Your Needs

80L Capacity

Patented Innovation

Made in the UK

3 Year Warranty\*

Confidential Paper

\*Subject to registering online

Unisort Climate has a range of 15 interchangeable Waste Stream Apertures that make contamination free recycling straightforward and easy.

From a soft close microbial food waste cover to a lockable confidential paper X Slot, all colour coded and snap fit.

### Remove The Two Second Pause

Engage and communicate clearly with colour coded waste stream signage and apertures to remove the '2-second pause' and reduce the risk of contaminated waste.

Specific shape apertures make correct separation of waste items easy & intuitive.

### **Waste Stream Apertures**

Colour coded snap fit interchangeable Waste Stream Apertures.

15 options