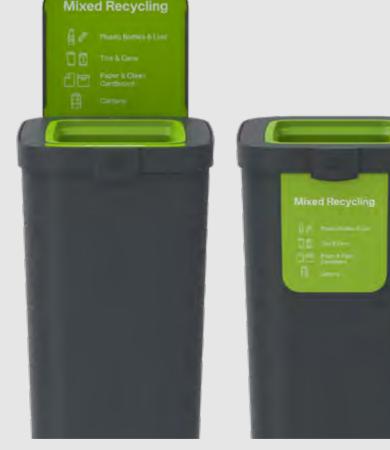

Consultation

Education

Design

Installation

Support & Training

Unisort® Climate®

Workspace Recycling Redefined

Design Led, Modular Recycling Station

Configure and Tailor to Your Needs

80L Capacity

Patented Innovation

Made in the UK

3 Year Warranty\*

Confidential Paper

\*Subject to registering online

Unisort Climate has a range of 15 interchangeable Waste Stream Apertures that make contamination free recycling straightforward and easy.

From a soft close microbial food waste cover to a lockable confidential paper X Slot, all colour coded and snap fit.

### **Waste Stream Apertures**

Colour coded snap fit interchangeable Waste Stream Apertures.

15 options