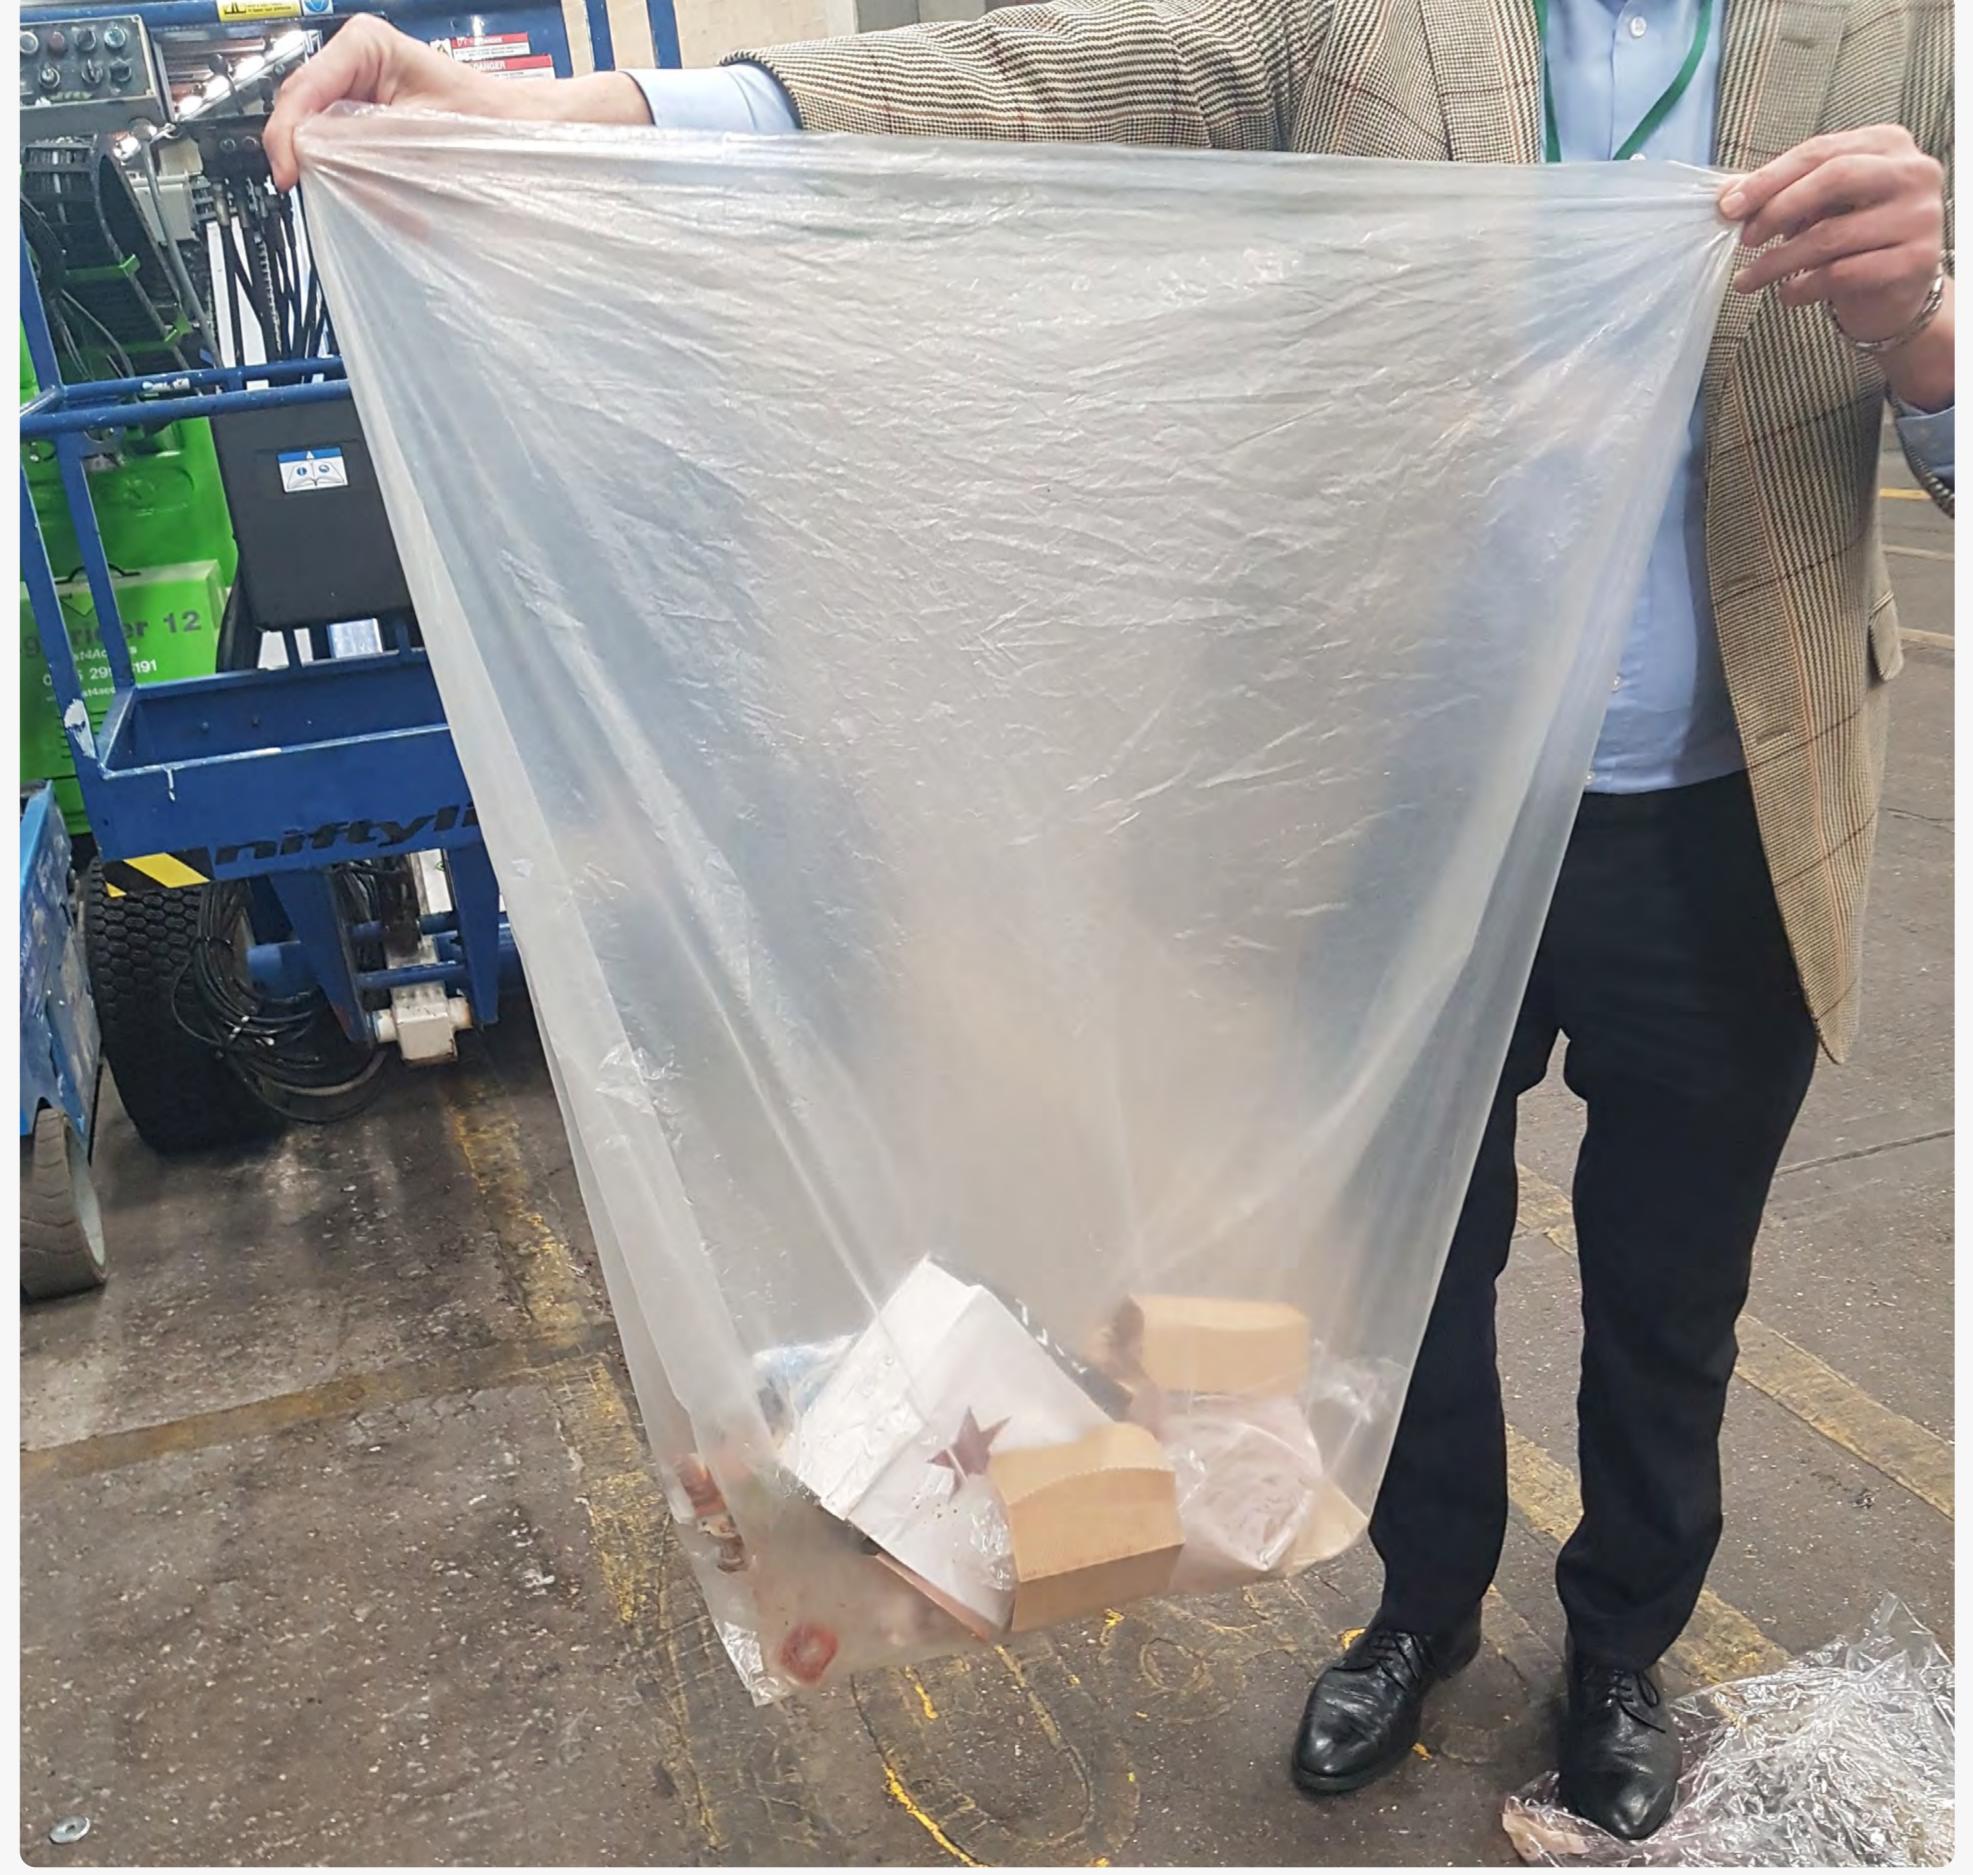

## Standard bags that are 1/3 full wastes plastic & creates unnecessary CO<sub>2</sub>

By design, standard bags are wasteful due to overhang on the bins and scheduled emptying regardless of the fill level.

## Unisort® Liner System reduces plastic usage and CO<sub>2</sub> attributed to waste bags by 80%

Remove Inner Liner Holder

Only cut the bag length required to hold the waste disposed of, instead of removing a whole bag.

A cleaner, quicker and greener way to reduce CO<sub>2</sub>.

3 Always 100% full and no wasted plastic