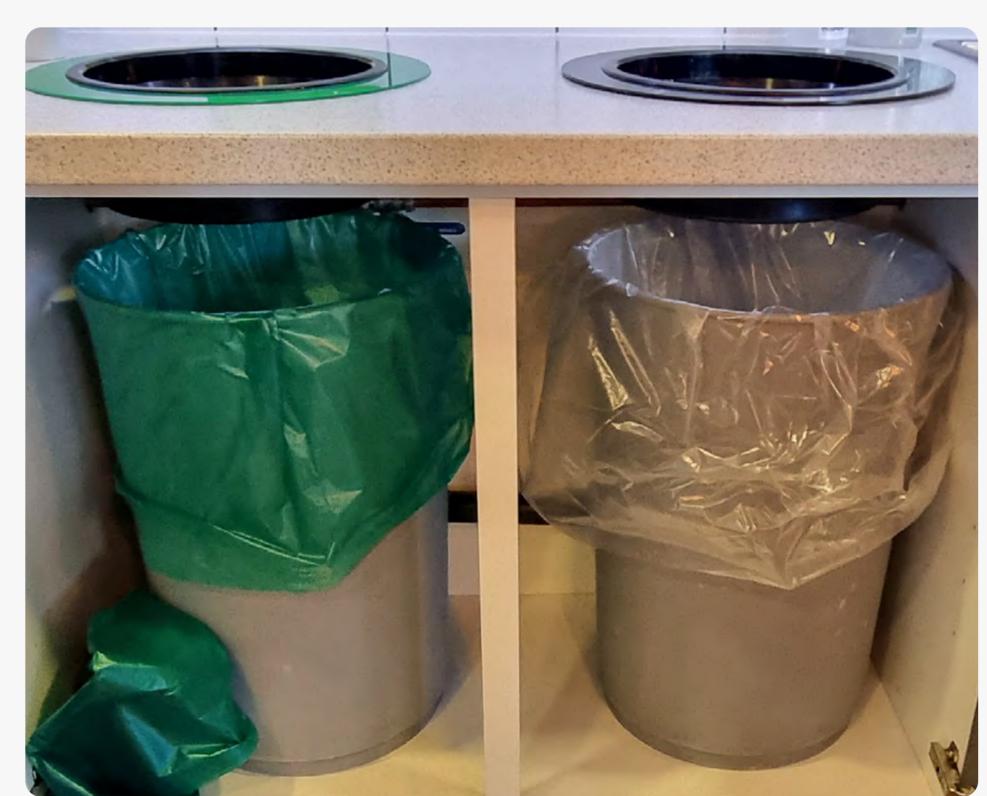

## Standard bags that are 1/3 full wastes plastic & creates unnecessary CO<sub>2</sub>

By design, standard bags are wasteful due to overhang on the bins and scheduled emptying regardless of the fill level.

## Unisort® Liner System reduces plastic usage and CO<sub>2</sub> attributed to waste bags by 80%

Remove Inner Liner Holder

Only cut the bag length required to hold the waste disposed of, instead of removing a whole bag.

A cleaner, quicker and greener way to reduce CO<sub>2</sub>.

3 Always 100% full and no wasted plastic