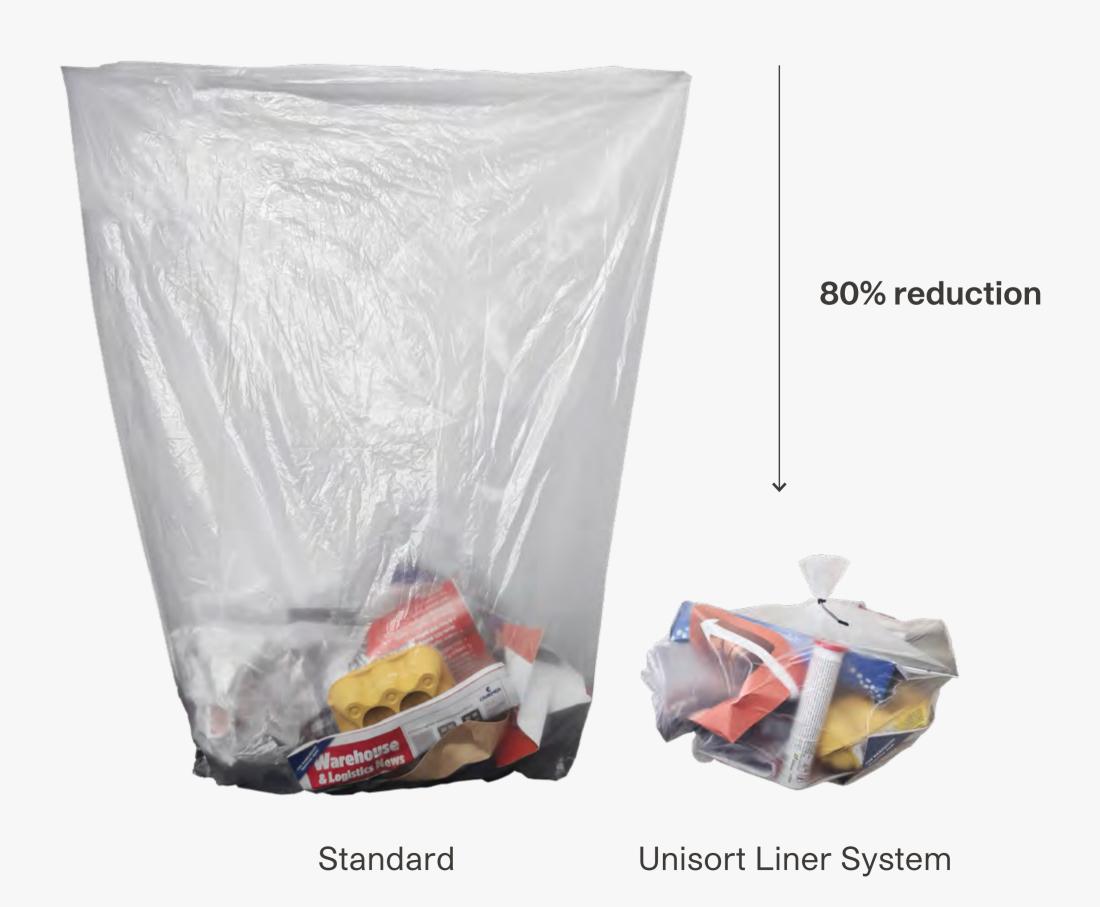

## Unisort® Liner System reduces plastic usage and CO<sub>2</sub> attributed to waste bags by 80%

Remove Inner Liner Holder

Only cut the bag length required to hold the waste disposed of, instead of removing a whole bag.

A cleaner, quicker and greener way to reduce CO<sub>2</sub>.

3 Always 100% full and no wasted plastic

### **Unisort Liner System Compatible**

Reduce your plastic use by up to 80% and decrease your CO2 emissions by using our Liner System instead of 'standard' bags.