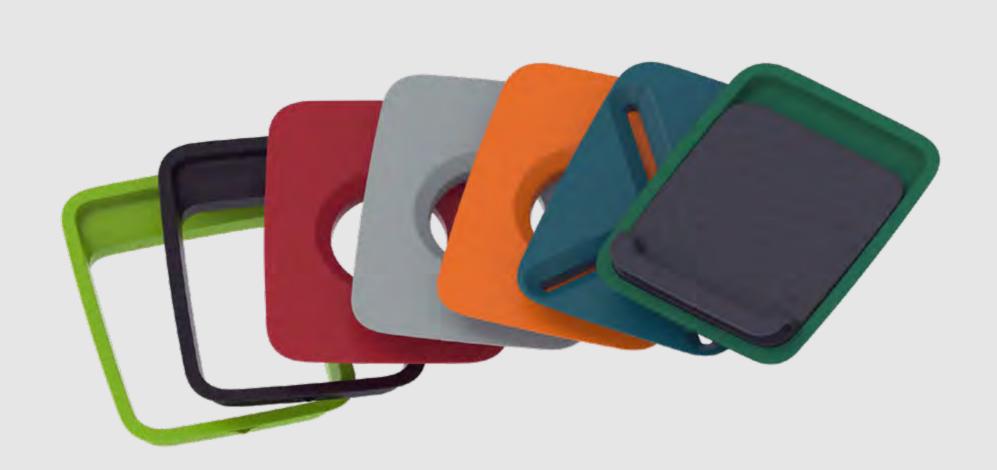

Configure and Tailor to Your Needs

80L Capacity

Patented Innovation

Made in the UK

3 Year Warranty\*

Confidential Paper

\*Subject to registering online

Unisort Climate has a range of 15 interchangeable Waste Stream Apertures that make contamination free recycling straightforward and easy.

### **Waste Stream Apertures**

Colour coded snap fit interchangeable Waste Stream Apertures.

15 options