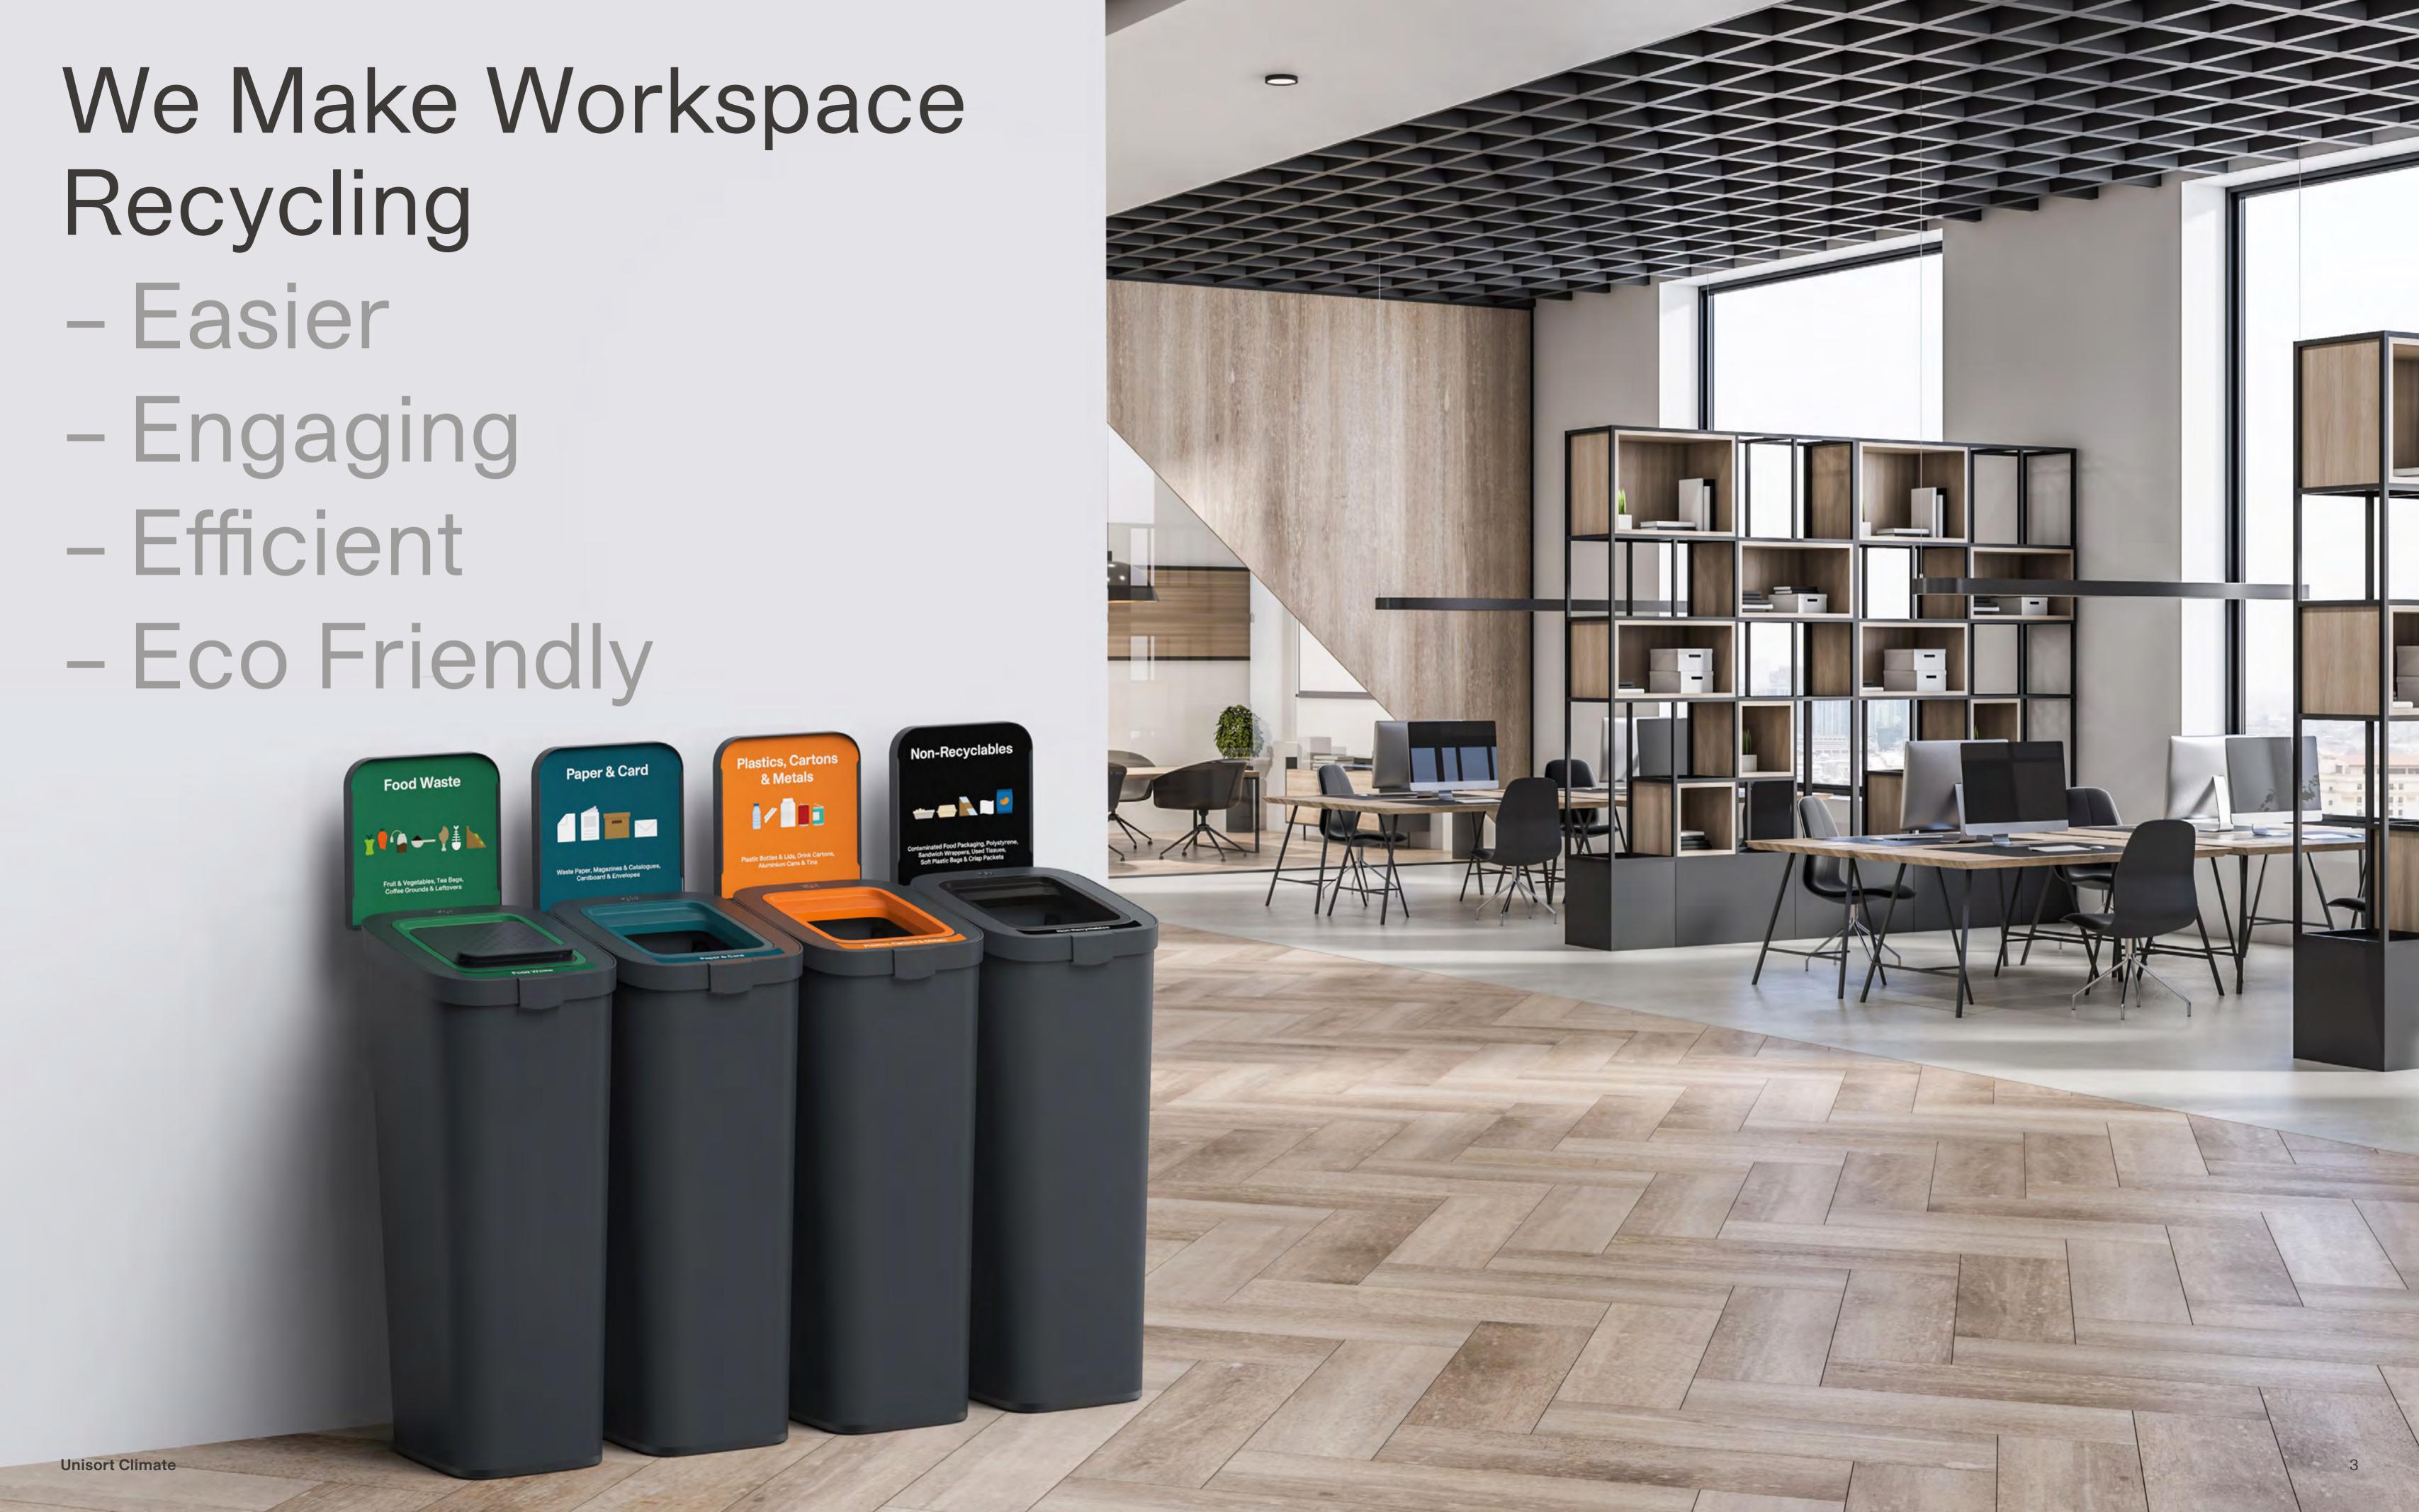

# Unisort Climate Empowering Workspace Recycling

Configure and Tailor to Your Needs

80L Capacity

Patented Innovation

Made in the UK

3 Year Warranty\*

Confidential Paper

\*Subject to registering online

Unisort Climate has a range of 15 interchangeable Waste Stream Apertures that make contamination free recycling straightforward and easy.

### **Waste Stream Apertures**

Colour coded snap fit interchangeable Waste Stream Apertures.

15 options