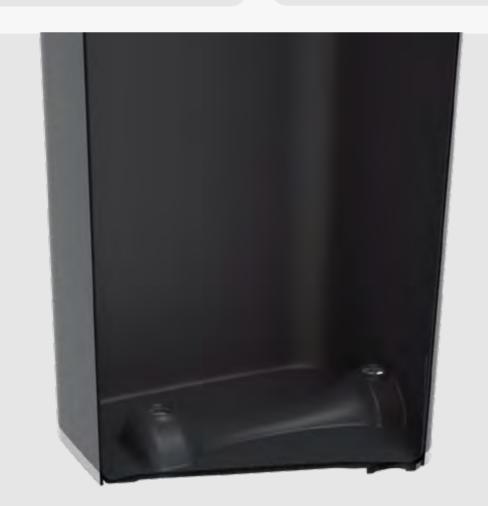

### Vented Base & 3L Sump

Quick & easy bag removal with unique air flow design. Sump safely contains any liquid leaks from bags.