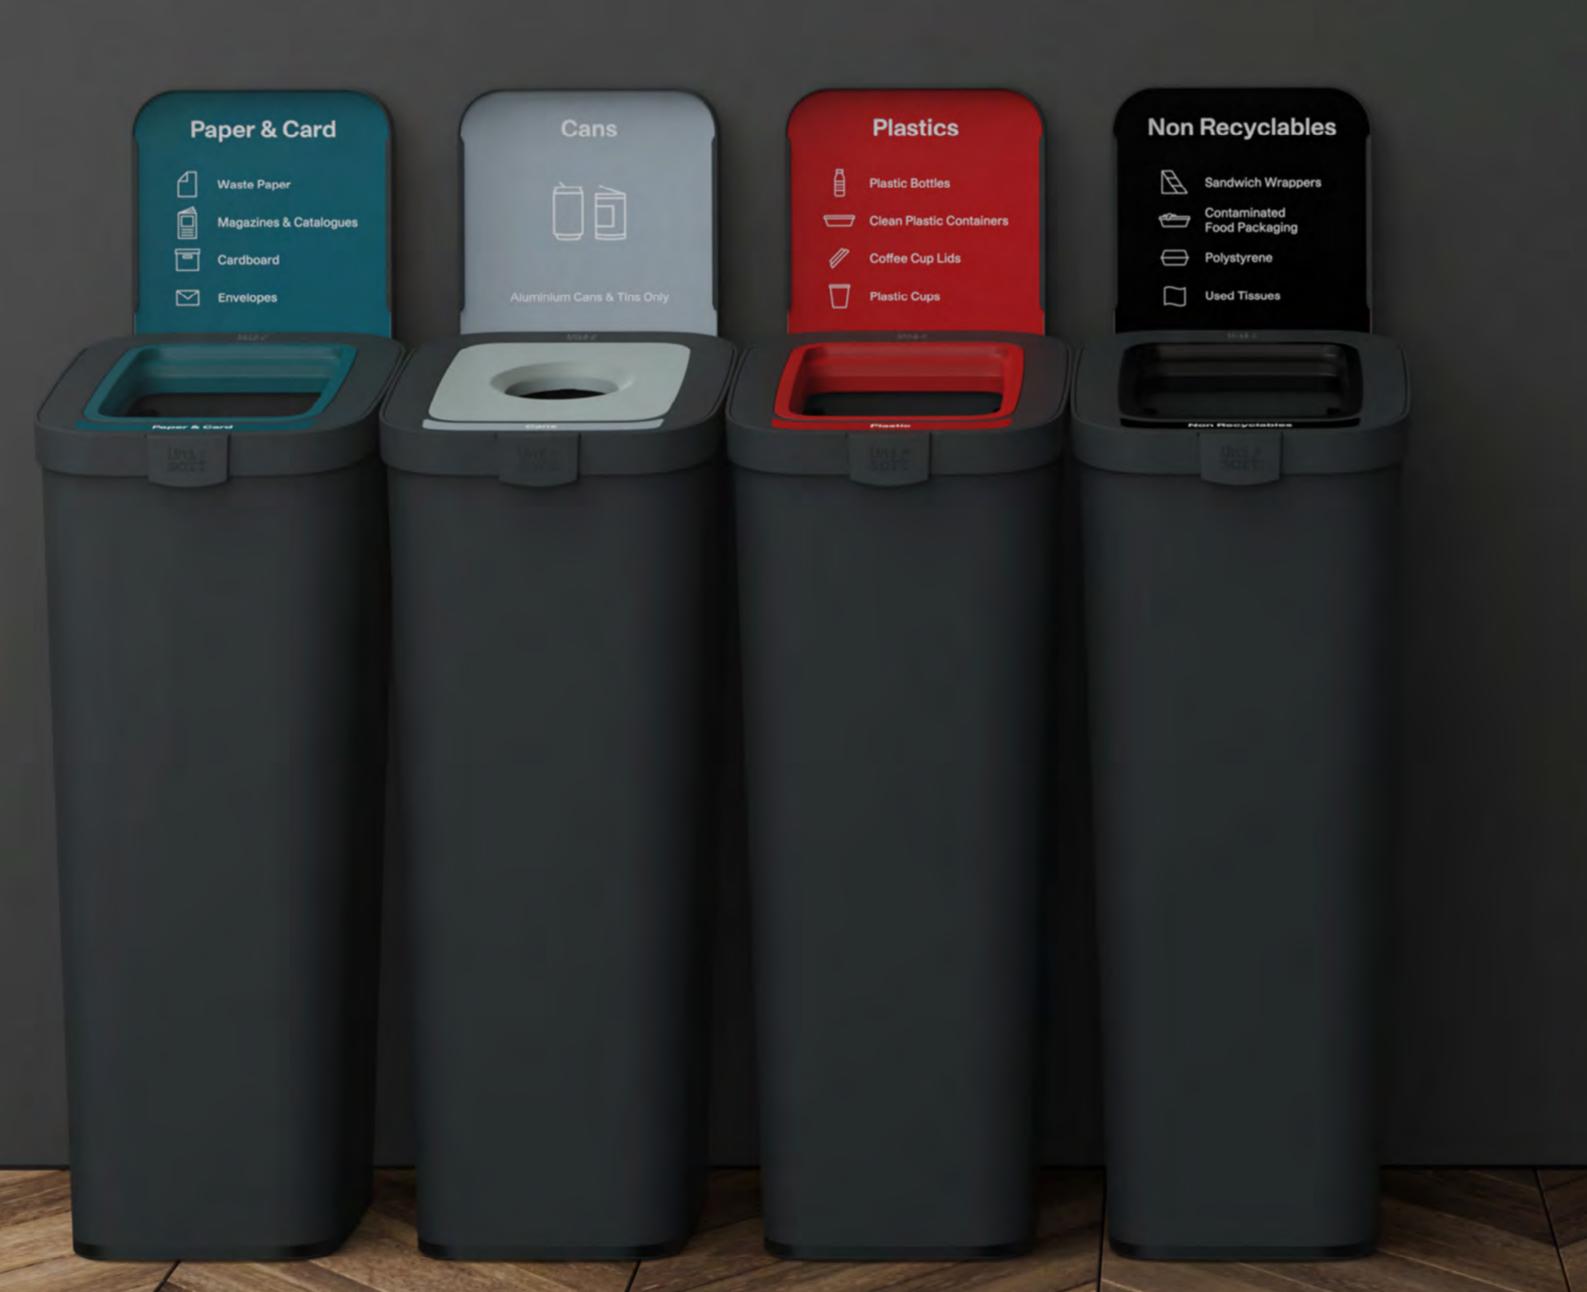

Configure and Tailor to Your Needs

80L Capacity

Patented Innovation

Made in the UK

3 Year Warranty\*

Confidential Paper

\*Subject to registering online

Unisort Climate has a range of 15 interchangeable Waste Stream Apertures that make contamination free recycling straightforward and easy.

From a soft close microbial food waste cover to a lockable confidential paper X Slot, all colour coded and snap fit.

### Remove The Two Second Pause

Engage and communicate clearly with colour coded waste stream signage and apertures to remove the '2-second pause' and reduce the risk of contaminated waste.

Specific shape apertures make correct separation of waste items easy & intuitive.

### **Waste Stream Apertures**

Colour coded snap fit interchangeable Waste Stream Apertures.

15 options