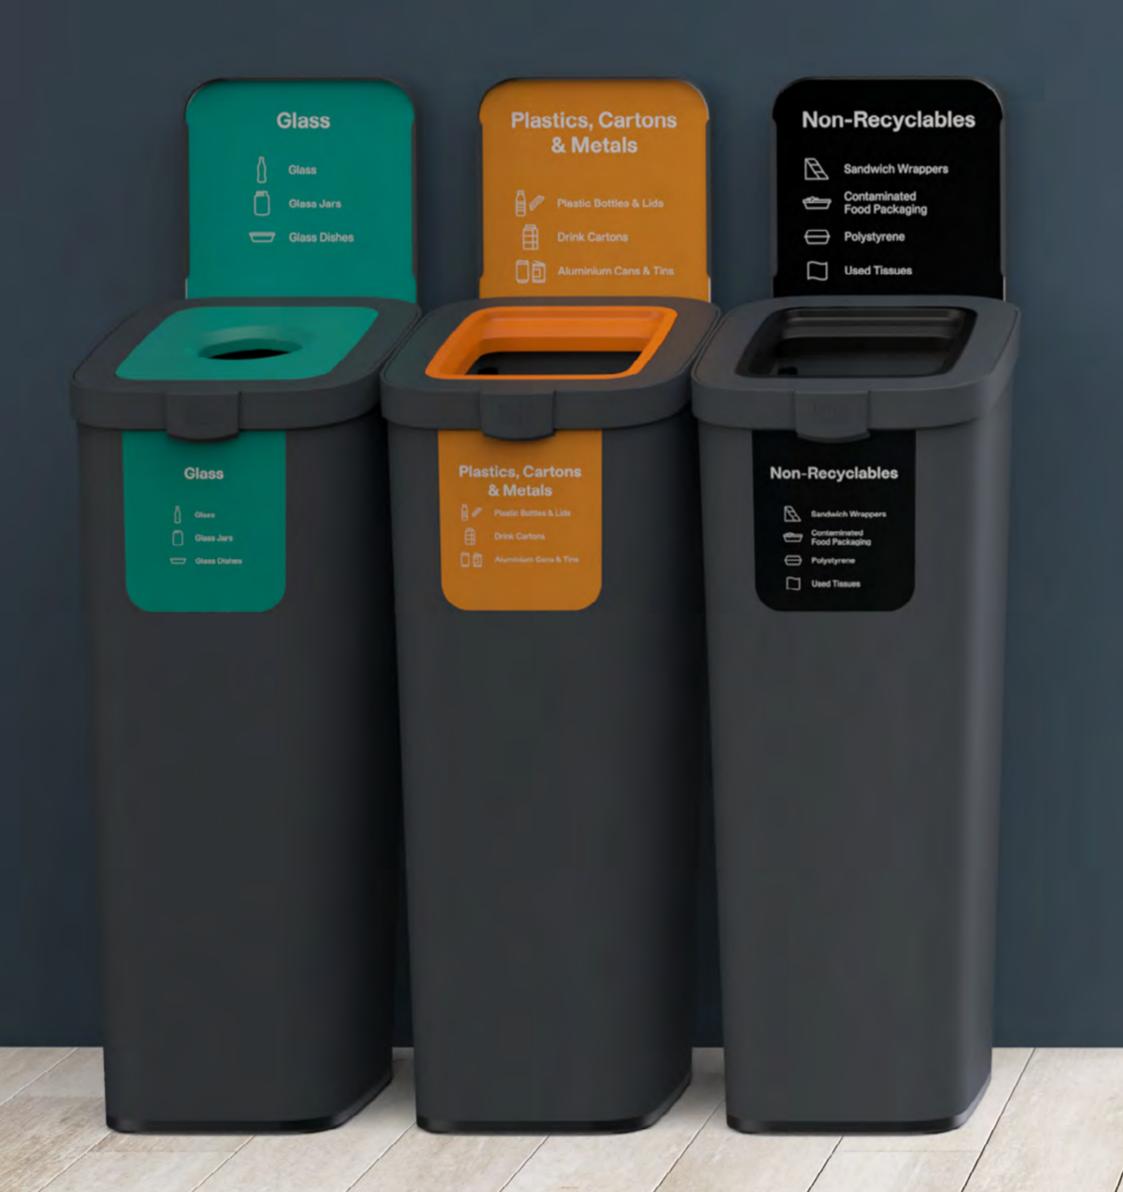

Configure and Tailor to Your Needs

80L Capacity

Patented Innovation

Made in the UK

3 Year Warranty\*

Confidential Paper

\*Subject to registering online

Unisort Climate has a range of 15 interchangeable Waste Stream Apertures that make contamination free recycling straightforward and easy.

From a soft close microbial food waste cover to a lockable confidential paper X Slot, all colour coded and snap fit.

### Remove The Two Second Pause

Engage and communicate clearly with colour coded waste stream signage and apertures to remove the '2-second pause' and reduce the risk of contaminated waste.

Specific shape apertures make correct separation of waste items easy & intuitive.

### **Waste Stream Apertures**

Colour coded snap fit interchangeable Waste Stream Apertures.

15 options